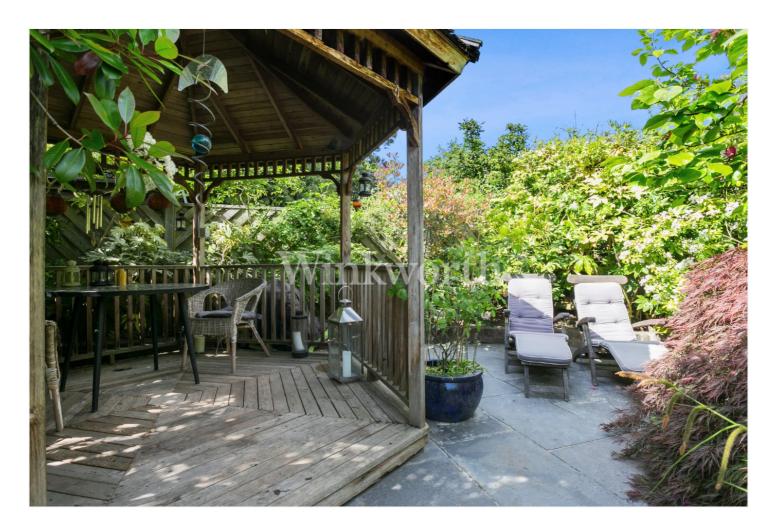

The property provides 1734 Sq.ft of impressive accommodation successfully blending beautiful character features with modern finishing touches. Stained glass double doors open into a grand entrance hall with striking tessellated tiled flooring and leaded light windows to the side. To the immediate left of the entrance hall is an impressive reception room/dining room with a deep box bay with sash windows and bespoke units built into the alcoves. A generously sized second reception room offers a great space to relax and entertain, whilst French doors with fitted shutters open onto the patio. Both rooms have lovely, corniced ceilings with centre roses, picture rails, dado rails, focal point fireplaces and wide plank wooden flooring. There is also a morning room with a door providing additional access to the rear garden. An opening leads into a contemporary fitted kitchen with a granite worktop, spaces for a double oven and fridge, and a picture window overlooking the rear garden. A spacious landing on the first floor guides into four bedrooms, of which three are double in size - the principal bedroom benefits from a walk-in wardrobe and an en-suite. There is also an elegant family bathroom on this level with a four-piece suite, including a freestanding roll-top bath and a wide walk-in shower. Externally the property enjoys an idyllic landscaped rear garden extending just under 95' in length. You will find a mature plant and shrub border affording some privacy, two patios at each end, a pond and a pergola - perfect for chilling out during the summer months. At the front of the house is a wide block-paved driveway with parking for up to two vehicles. Offered for sale with no onward chain.