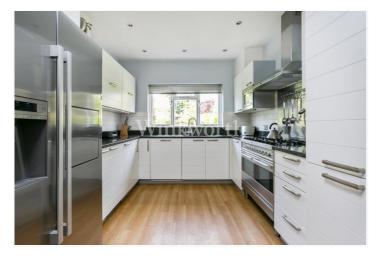

The property provides 1734 Sq.ft of impressive accommodation successfully blending beautiful character features with modern finishing touches. Stained glass double doors open into a grand entrance hall with striking tessellated tiled flooring and leaded light windows to the side. To the immediate left of the entrance hall is an impressive reception room/dining room with a deep box bay with sash windows and bespoke units built into the alcoves. A generously sized second reception room offers a great space to relax and entertain, whilst French doors with fitted shutters open onto the patio. Both rooms have lovely, corniced ceilings with centre roses, picture rails, dado rails, focal point fireplaces and wide plank wooden flooring. There is also a morning room with a door providing additional access to the rear garden. An opening leads into a contemporary fitted kitchen with a granite worktop, spaces for a double oven and fridge, and a picture window overlooking the rear garden. A spacious landing on the first floor guides into four bedrooms, of which three are double in size - the principal bedroom benefits from a walk-in wardrobe and an en-suite. There is also an elegant family bathroom on this level with a four-piece suite, including a freestanding roll-top bath and a wide walk-in shower. Externally the property enjoys an idyllic landscaped rear garden extending just under 95' in length. You will find a mature plant and shrub border affording some privacy, two patios at each end, a pond and a pergola - perfect for chilling out during the summer months. At the front of the house is a wide block-paved driveway with parking for up to two vehicles. Offered for sale with no onward chain.