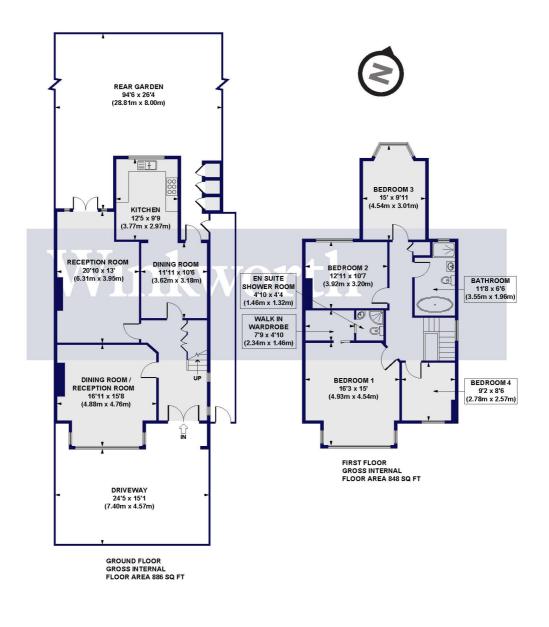

## Selborne Road, N14 Approx. Gross Internal Floor Area 1734 sq. ft / 161.07 sq. m

All measurements of walls, doors, windows, fittings and appliances, including their size and location, are shown as standard sizes and do not constitute any warranty or representation by the seller, their agent or CP Creative. Any intending purchaser must satisfy himself by inspection or otherwise as to the correctness of the information contained in these plans.

This floorplan is for illustration purposes only and is not to scale. The position and size of doors, windows, appliances and other features are approximate.

Palmers Green | 020 8920 9900 | palmersgreen@winkworth.co.uk