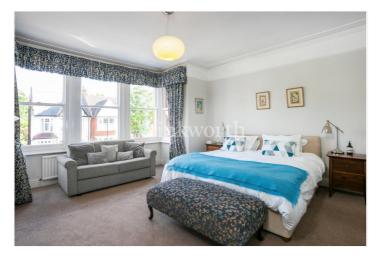

The property provides 1734 Sq.ft of impressive accommodation successfully blending beautiful character features with modern finishing touches. Stained glass double doors open into a grand entrance hall with striking tessellated tiled flooring and leaded light windows to the side. To the immediate left of the entrance hall is an impressive reception room/dining room with a deep box bay with sash windows and bespoke units built into the alcoves. A generously sized second reception room offers a great space to relax and entertain, whilst French doors with fitted shutters open onto the patio. Both rooms have lovely, corniced ceilings with centre roses, picture rails, dado rails, focal point fireplaces and wide plank wooden flooring. There is also a morning room with a door providing additional access to the rear garden. An opening leads into a contemporary fitted kitchen with a granite worktop, spaces for a double oven and fridge, and a picture window overlooking the rear garden. A spacious landing on the first floor guides into four bedrooms, of which three are double in size - the principal bedroom benefits from a walk-in wardrobe and an en-suite. There is also an elegant family bathroom on this level with a four-piece suite, including a freestanding roll-top bath and a wide walk-in shower. Externally the property enjoys an idyllic landscaped rear garden extending just under 95' in length. You will find a mature plant and shrub border affording some privacy, two patios at each end, a pond and a pergola - perfect for chilling out during the summer months. At the front of the house is a wide block-paved driveway with parking for up to two vehicles. Offered for sale with no onward chain.