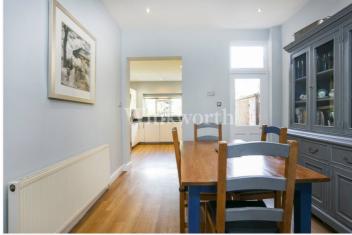

The property provides 1734 Sq.ft of impressive accommodation successfully blending beautiful character features with modern finishing touches. Stained glass double doors open into a grand entrance hall with striking tessellated tiled flooring and leaded light windows to the side. To the immediate left of the entrance hall is an impressive reception room/dining room with a deep box bay with sash windows and bespoke units built into the alcoves. A generously sized second reception room offers a great space to relax and entertain, whilst French doors with fitted shutters open onto the patio. Both rooms have lovely, corniced ceilings with centre roses, picture rails, dado rails, focal point fireplaces and wide plank wooden flooring. There is also a morning room with a door providing additional access to the rear garden. An opening leads into a contemporary fitted kitchen with a granite worktop, spaces for a double oven and fridge, and a picture window overlooking the rear garden. A spacious landing on the first floor guides into four bedrooms, of which three are double in size - the principal bedroom benefits from a walk-in wardrobe and an en-suite. There is also an elegant family bathroom on this level with a four-piece suite, including a freestanding roll-top bath and a wide walk-in shower. Externally the property enjoys an idyllic landscaped rear garden extending just under 95' in length. You will find a mature plant and shrub border affording some privacy, two patios at each end, a pond and a pergola - perfect for chilling out during the summer months. At the front of the house is a wide block-paved driveway with parking for up to two vehicles. Offered for sale with no onward chain.