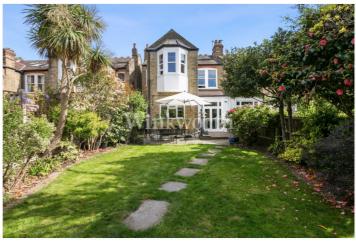

The property provides 1734 Sq.ft of impressive accommodation successfully blending beautiful character features with modern finishing touches. Stained glass double doors open into a grand entrance hall with striking tessellated tiled flooring and leaded light windows to the side. To the immediate left of the entrance hall is an impressive reception room/dining room with a deep box bay with sash windows and bespoke units built into the alcoves. A generously sized second reception room offers a great space to relax and entertain, whilst French doors with fitted shutters open onto the patio. Both rooms have lovely, corniced ceilings with centre roses, picture rails, dado rails, focal point fireplaces and wide plank wooden flooring. There is also a morning room with a door providing additional access to the rear garden. An opening leads into a contemporary fitted kitchen with a granite worktop, spaces for a double oven and fridge, and a picture window overlooking the rear garden. A spacious landing on the first floor guides into four bedrooms, of which three are double in size - the principal bedroom benefits from a walk-in wardrobe and an en-suite. There is also an elegant family bathroom on this level with a four-piece suite, including a freestanding roll-top bath and a wide walk-in shower. Externally the property enjoys an idyllic landscaped rear garden extending just under 95' in length. You will find a mature plant and shrub border affording some privacy, two patios at each end, a pond and a pergola - perfect for chilling out during the summer months. At the front of the house is a wide block-paved driveway with parking for up to two vehicles. Offered for sale with no onward chain.