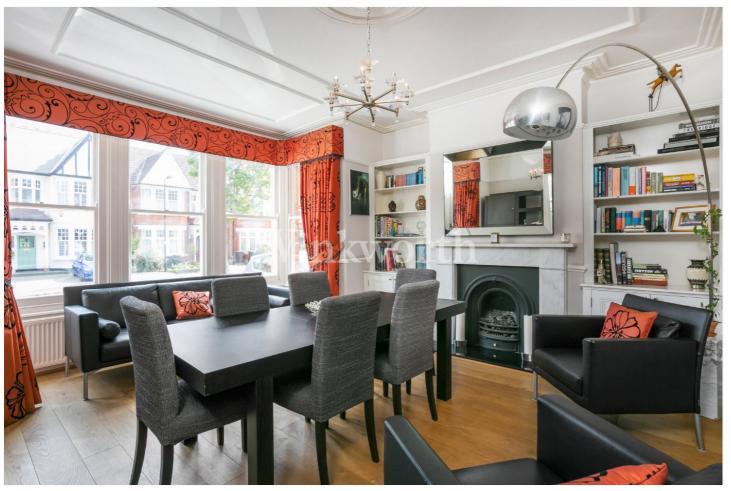

The property provides 1734 Sq.ft of impressive accommodation successfully blending beautiful character features with modern finishing touches. Stained glass double doors open into a grand entrance hall with striking tessellated tiled flooring and leaded light windows to the side. To the immediate left of the entrance hall is an impressive reception room/dining room with a deep box bay with sash windows and bespoke units built into the alcoves. A generously sized second reception room offers a great space to relax and entertain, whilst French doors with fitted shutters open onto the patio. Both rooms have lovely, corniced ceilings with centre roses, picture rails, dado rails, focal point fireplaces and wide plank wooden flooring. There is also a morning room with a door providing additional access to the rear garden. An opening leads into a contemporary fitted kitchen with a granite worktop, spaces for a double oven and fridge, and a picture window overlooking the rear garden. A spacious landing on the first floor guides into four bedrooms, of which three are double in size - the principal bedroom benefits from a walk-in wardrobe and an en-suite. There is also an elegant family bathroom on this level with a four-piece suite, including a freestanding roll-top bath and a wide walk-in shower. Externally the property enjoys an idyllic landscaped rear garden extending just under 95' in length. You will find a mature plant and shrub border affording some privacy, two patios at each end, a pond and a pergola - perfect for chilling out during the summer months. At the front of the house is a wide block-paved driveway with parking for up to two vehicles. Offered for sale with no onward chain.