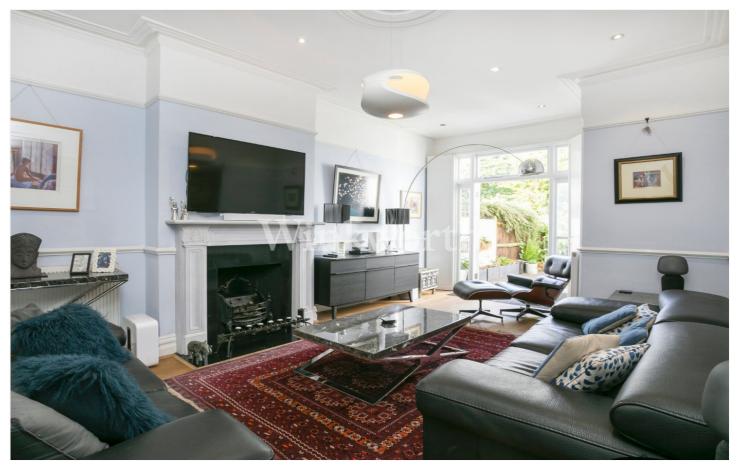

The property provides 1734 Sq.ft of impressive accommodation successfully blending beautiful character features with modern finishing touches. Stained glass double doors open into a grand entrance hall with striking tessellated tiled flooring and leaded light windows to the side. To the immediate left of the entrance hall is an impressive reception room/dining room with a deep box bay with sash windows and bespoke units built into the alcoves. A generously sized second reception room offers a great space to relax and entertain, whilst French doors with fitted shutters open onto the patio. Both rooms have lovely, corniced ceilings with centre roses, picture rails, dado rails, focal point fireplaces and wide plank wooden flooring. There is also a morning room with a door providing additional access to the rear garden. An opening leads into a contemporary fitted kitchen with a granite worktop, spaces for a double oven and fridge, and a picture window overlooking the rear garden. A spacious landing on the first floor guides into four bedrooms, of which three are double in size - the principal bedroom benefits from a walk-in wardrobe and an en-suite. There is also an elegant family bathroom on this level with a four-piece suite, including a freestanding roll-top bath and a wide walk-in shower. Externally the property enjoys an idyllic landscaped rear garden extending just under 95' in length. You will find a mature plant and shrub border affording some privacy, two patios at each end, a pond and a pergola - perfect for chilling out during the summer months. At the front of the house is a wide block-paved driveway with parking for up to two vehicles. Offered for sale with no onward chain.