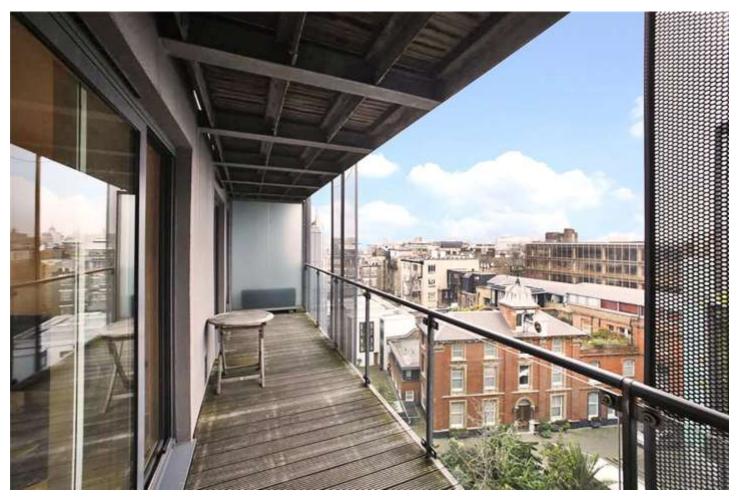

HORSE SHOE COURT, 11 BREWHOUSE YARD, LONDON, EC1V £450,000 LEASEHOLD

A FANTASTIC ONE BEDROOM FLAT SET ON THE SIXTH FLOOR OF BREWHOUSE YARD WITH A LARGE SOUTH-WEST FACING TERRACE.

Clerkenwell | 020 7405 1288 | clerkenwell@winkworth.co.uk

## **DESCRIPTION:**

With views of the City and St Pauls and comprising of approximately 562 sqft of internal space this is exceptionally good value.

Offered with a long lease, 24 hour concierge and lift access it is also very quiet and is not overlooked.