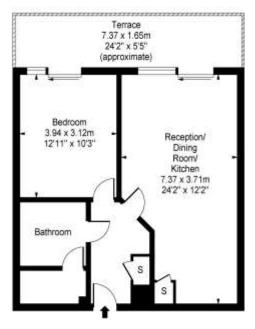

## Horse Shoe Court, EC1V

Sixth Floor

## Approx Gross Internal Area 562 Sq Ft - 52.21 Sq M

This floor plan should be used as a general outline for guidance only and constitute in whole or in part an offer or contract.

Any intending purchaser or lesses should satisfy themselves by inspection, searches, enquires and full survey as to the correctness of each statement.

Any areas, measurementser distances quoted are approximate and should not be used to value a property or be the basis of any sale or let.

This floorplan is for illustration purposes only and is not to scale. The position and size of doors, windows, appliances and other features are approximate.