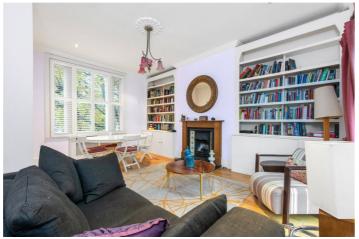

## **DESCRIPTION:**

A substantial, two double bedroom apartment positioned across the top floor of this handsome, double fronted Victorian building in Highbury. Standing in excess of 970 sqft, the property offers wonderfully bright rooms throughout from an east to west facing aspect. Accommodation comprises of a spacious reception room with ample alcove storage space, which opens out into a fully equipped kitchen. Leading off from the reception room is a stunning roof terrace facing directly west, perfect for those summer evenings. Both bedrooms positioned at the other end of the building with both benefitting from built in storage. The loft room at the top of the house has significant potential to extend, subject to necessary planning permission. The property is completed with a modern family bathroom and is offered to the market on a chain free basis.