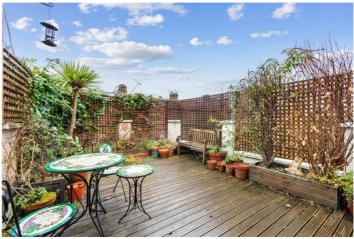

## **DESCRIPTION:**

A substantial, two double bedroom apartment positioned across the top floor of this handsome, double fronted Victorian building in Highbury. Standing in excess of 970 sqft, the property offers wonderfully bright rooms throughout from an east to west facing aspect. Accommodation comprises of a spacious reception room with ample alcove storage space, which opens out into a fully equipped kitchen. Leading off from the reception room is a stunning roof terrace facing directly west, perfect for those summer evenings. Both bedrooms positioned at the other end of the building with both benefitting from built in storage. The loft room at the top of the house has significant potential to extend, subject to necessary planning permission. The property is completed with a modern family bathroom and is offered to the market on a chain free basis.