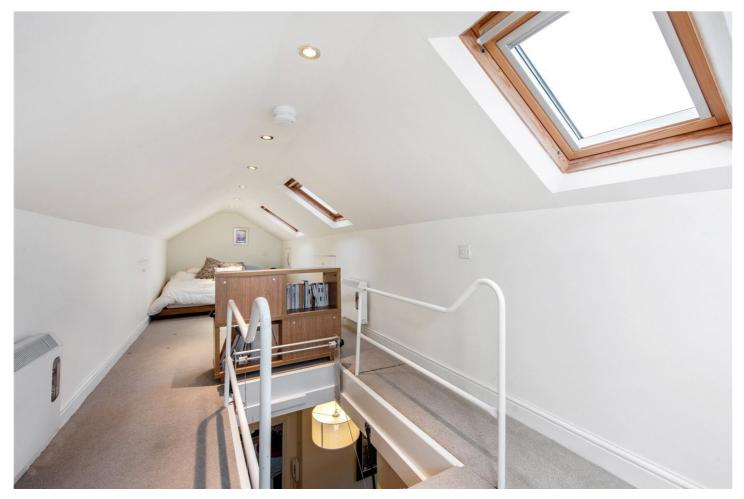

## **DESCRIPTION:**

A substantial, two double bedroom apartment positioned across the top floor of this handsome, double fronted Victorian building in Highbury. Standing in excess of 970 sqft, the property offers wonderfully bright rooms throughout from an east to west facing aspect. Accommodation comprises of a spacious reception room with ample alcove storage space, which opens out into a fully equipped kitchen. Leading off from the reception room is a stunning roof terrace facing directly west, perfect for those summer evenings. Both bedrooms positioned at the other end of the building with both benefitting from built in storage. The loft room at the top of the house has significant potential to extend, subject to necessary planning permission. The property is completed with a modern family bathroom and is offered to the market on a chain free basis.