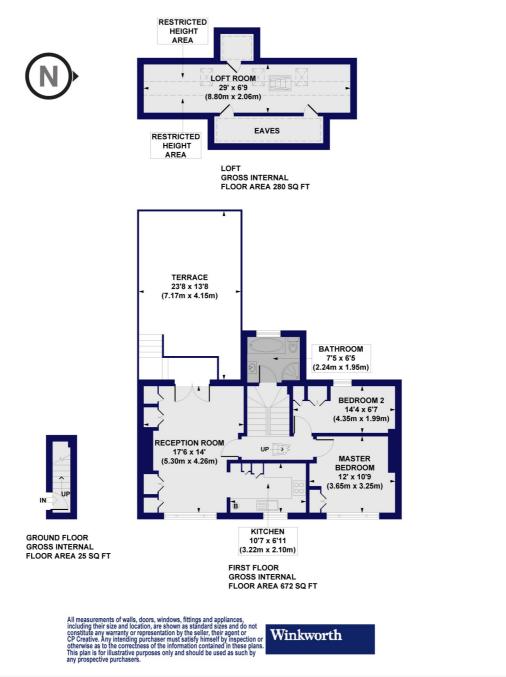

## Stavordale Road, N5

Approx. Gross Internal Floor Area 977 sq. ft / 90.77 sq. m (Including Restricted Height Area & Eaves) Approx. Gross Internal Floor Area 752 sq. ft / 69.85 sq. m (Excluding Restricted Height Area & Eaves)

This floorplan is for illustration purposes only and is not to scale. The position and size of doors, windows, appliances and other features are approximate.

Highbury | 0207 989 7000 | highbury@winkworth.co.uk