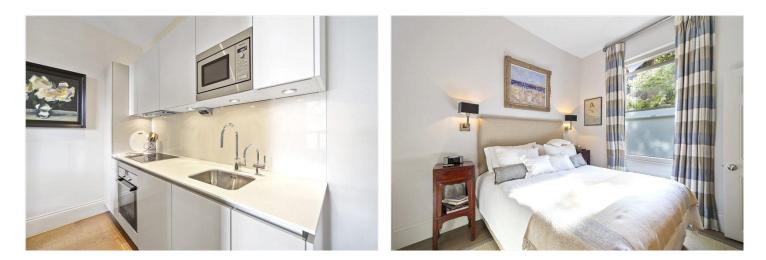

#### **DESCRIPTION:**

An immaculate one bed on the raised ground floor of an attractive period building which is fully furnished to a high standard, has high ceilings. The flat has a semi open plan fully fitted kitchen and reception which is cleverly divided to make fantastic use of the space. The bedroom has plenty of storage and is located towards the back of the property with ensuite bathroom. Available fully furnished for 3 - 6 months inclusive of all bills. Shorter lets to be separately negotiated.