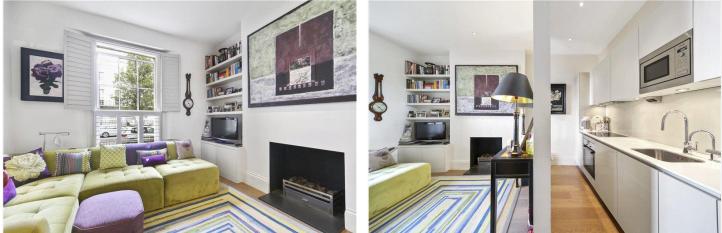

#### **DESCRIPTION:**

An immaculate one bed on the raised ground floor of an attractive period building which is fully furnished to a high standard, has high ceilings. The flat has a semi open plan fully fitted kitchen and reception which is cleverly divided to make fantastic use of the space. The bedroom has plenty of storage and is located towards the back of the property with ensuite bathroom. Available fully furnished for 3 - 6 months inclusive of all bills. Shorter lets to be separately negotiated.