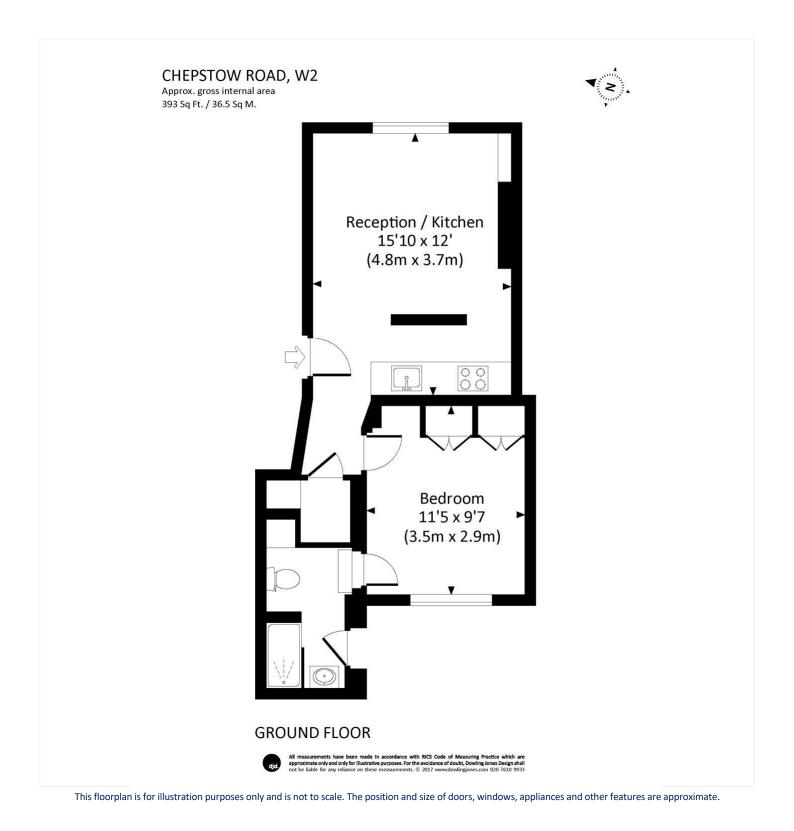

# AN IMMACULATE ONE BED ON THE RAISED GROUND FLOOR OF THIS PRETTY PERIOD BUILDING.

Short Let, 1 Bedroom, 1 Reception Room, 1 Bathroom, Flat/Apartment, Ground Floor, Period, Furnished, 393 Approx. Sq. Ft

#### **DESCRIPTION:**

An immaculate one bed on the raised ground floor of an attractive period building which is fully furnished to a high standard, has high ceilings. The flat has a semi open plan fully fitted kitchen and reception which is cleverly divided to make fantastic use of the space. The bedroom has plenty of storage and is located towards the back of the property with ensuite bathroom. Available fully furnished for 3 - 6 months inclusive of all bills. Shorter lets to be separately negotiated.