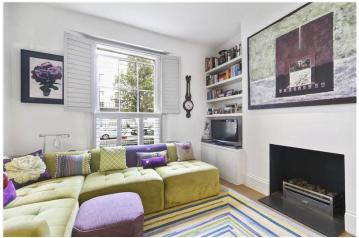

## **DESCRIPTION:**

An immaculate one bed on the raised ground floor of an attractive period building which is fully furnished to a high standard, has high ceilings. The flat has a semi open plan fully fitted kitchen and reception which is cleverly divided to make fantastic use of the space. The bedroom has plenty of storage and is located towards the back of the property with ensuite bathroom. Available fully furnished for 3 - 6 months inclusive of all bills. Shorter lets to be separately negotiated.