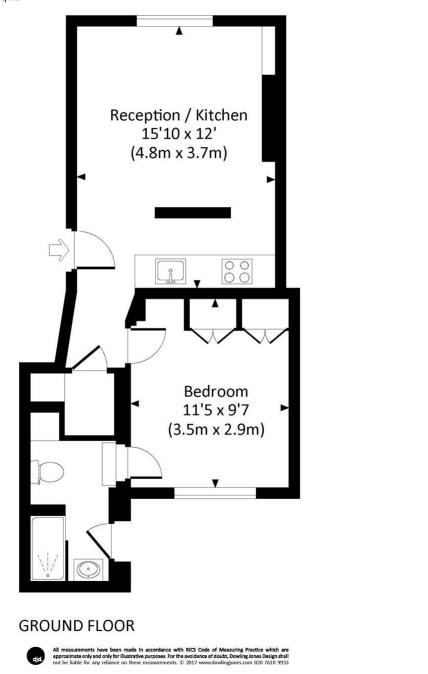

## CHEPSTOW ROAD, W2

Approx. gross internal area 393 Sq Ft. / 36.5 Sq M.

This floorplan is for illustration purposes only and is not to scale. The position and size of doors, windows, appliances and other features are approximate.