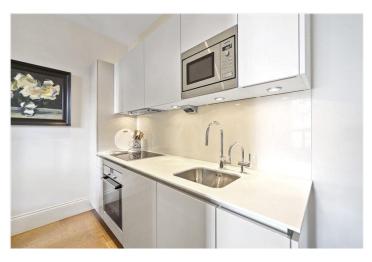

## **DESCRIPTION:**

An immaculate one bed on the raised ground floor of an attractive period building which is fully furnished to a high standard, has high ceilings. The flat has a semi open plan fully fitted kitchen and reception which is cleverly divided to make fantastic use of the space. The bedroom has plenty of storage and is located towards the back of the property with ensuite bathroom. Available fully furnished for 3 - 6 months inclusive of all bills. Shorter lets to be separately negotiated.