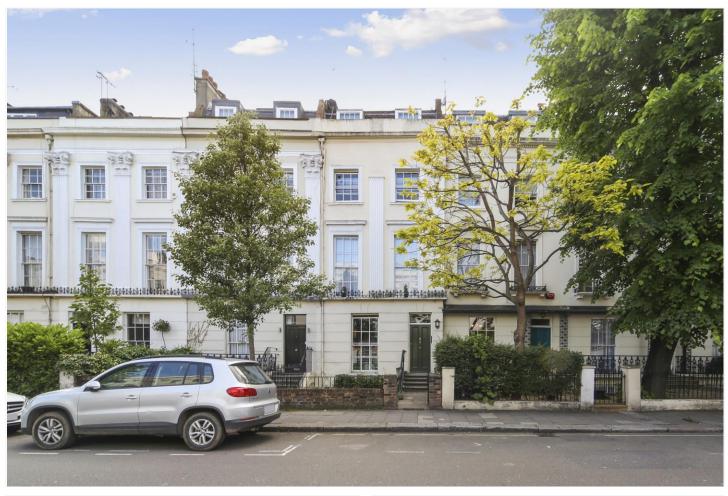

## **LOCATION:**

Chepstow Road is an attractive, tree lined, residential street running north from Westbourne Grove, a short walk to all the amenities of Westbourne Grove and Ledbury Road and within easy walking distance of the transport facilities at Notting Hill Gate.