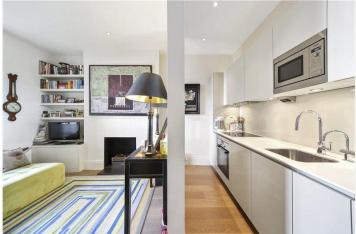

## **DESCRIPTION:**

An immaculate one bed on the raised ground floor of an attractive period building which is fully furnished to a high standard, has high ceilings. The flat has a semi open plan fully fitted kitchen and reception which is cleverly divided to make fantastic use of the space. The bedroom has plenty of storage and is located towards the back of the property with ensuite bathroom. Available fully furnished for 3 - 6 months inclusive of all bills. Shorter lets to be separately negotiated.