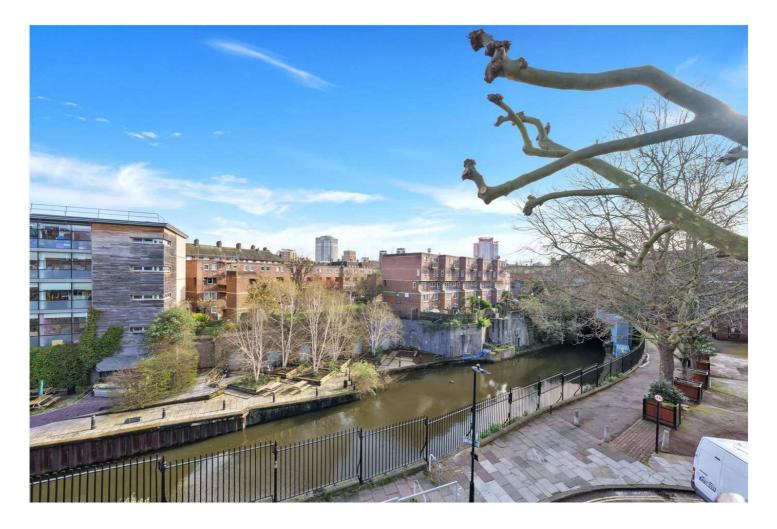

## CHEADLE COURT, ST JOHN'S WOOD, LONDON, NW8 £515,000 LEASEHOLD

A spacious two double bedroom apartment, with separate kitchen / breakfast room, offered for sale chain free, located on the second floor of this purpose-built development which has recently undergone substantial redevelopment works to the communal areas, some of the works include newly fitted UPVC double glazed windows and new flooring to the stairwells. This building is conveniently located less than one mile away from Lord's Cricket Ground, Regent's Park, St John's Wood High Street and tube station.