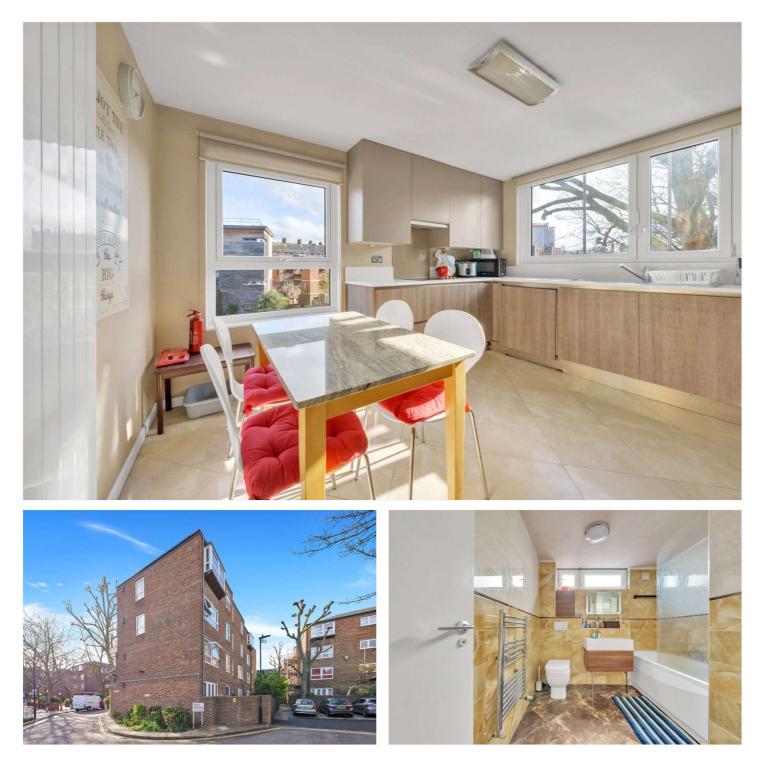

## CHEADLE COURT, ST JOHN'S WOOD, LONDON, NW8 £515,000 LEASEHOLD

A spacious two double bedroom apartment, with separate kitchen / breakfast room, offered for sale chain free, located on the second floor of this purpose-built development which has recently undergone substantial redevelopment works to the communal areas, some of the works include newly fitted UPVC double glazed windows and new flooring to the stairwells. This building is conveniently located less than one mile away from Lord's Cricket Ground, Regent's Park, St John's Wood High Street and tube station.

Two Bedrooms | One Bathroom | Reception Room | Kitchen/Breakfast Room | Leasehold

for every step...

APPROXIMATE GROSS INTERNAL FLOOR AREA 70.58 SQ M / 760 SQ FT THIS FLOOR PLAN IS FOR ILLUSTRATIVE PURPOSES ONLY AND SHOULD BE USED FOR THIS PURPOSE BY PROSPECTIVE APPLICANTS AS ITS NOT TO SCALE.