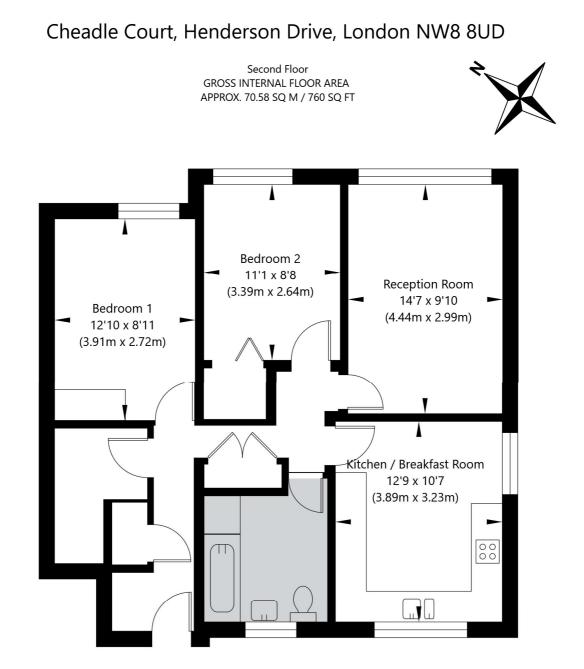

Two Bedrooms | One Bathroom | Reception Room | Kitchen/Breakfast Room | Leasehold

for every step...

APPROXIMATE GROSS INTERNAL FLOOR AREA 70.58 SQ M / 760 SQ FT THIS FLOOR PLAN IS FOR ILLUSTRATIVE PURPOSES ONLY AND SHOULD BE USED FOR THIS PURPOSE BY PROSPECTIVE APPLICANTS AS ITS NOT TO SCALE.