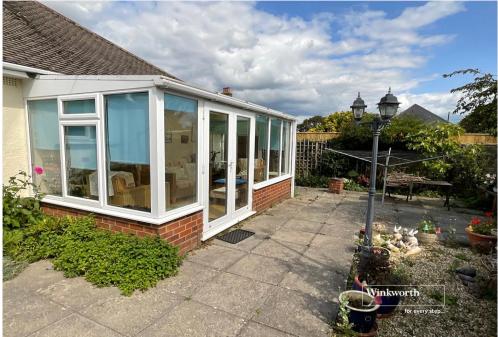

Double bedroom with en-suite shower room.

The property sits on a wide plot, with gardens to the front, side, and rear. The front garden is beautifully arranged with attractive borders, lawn, and areas of patio. The rear is mainly low maintenance with patio and areas laid to shingle.

The large brick paved driveway is a great size leading to the detached double garage.