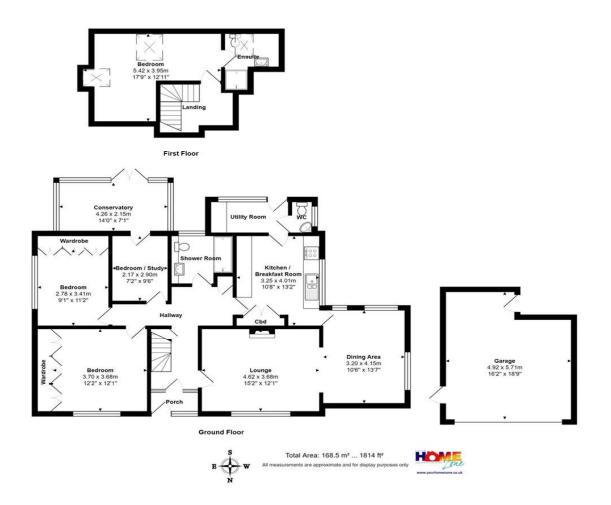

## Description:

Ground floor: Entrance Hall

Good sized living room with feature fireplace, opening into dining area, with double aspect overlooking the rear and side garden.

Fitted kitchen with wall and base units and back door leading to utility room and then out into the garden

Two double bedrooms both with fitted wardrobes.

Third bedroom or study with access to the southerly facing rear garden.

Recently updated shower room with built in vanity units and walk in shower.

Stairs leading up to the first floor:

Double bedroom with en-suite shower room.

The property sits on a wide plot, with gardens to the front, side, and rear. The front garden is beautifully arranged with attractive borders, lawn, and areas of patio. The rear is mainly low maintenance with patio and areas laid to shingle.

The large brick paved driveway is a great size leading to the detached double garage.

## **Summary:**

- Three bedrooms
- Fitted kitchen
- Living room with dining area
- Two bathrooms
- Driveway with double garage
- Garden
- Council tax band D