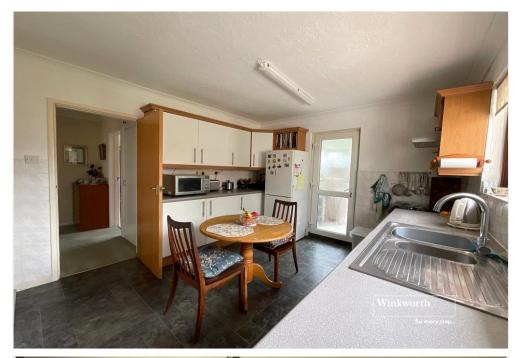

## Description:

Ground floor: Entrance Hall

Good sized living room with feature fireplace, opening into dining area, with double aspect overlooking the rear and side garden.

Fitted kitchen with wall and base units and back door leading to utility room and then out into the garden