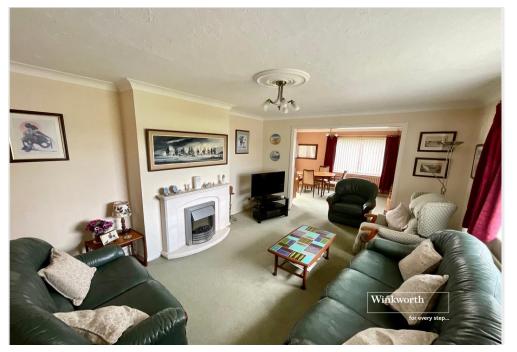

## Description:

Ground floor: Entrance Hall

Good sized living room with feature fireplace, opening into dining area, with double aspect overlooking the rear and side garden.

Fitted kitchen with wall and base units and back door leading to utility room and then out into the garden