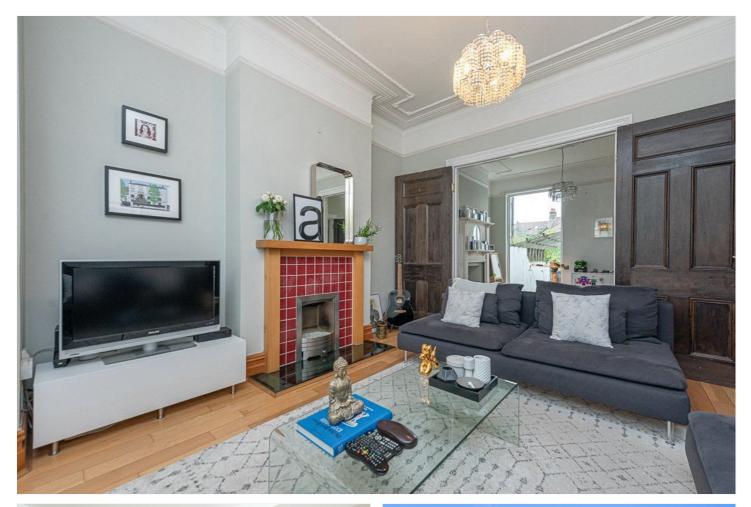

#### **DESCRIPTION:**

This superb family home has approximately 1600 sq. ft. of internally living space comprising of three good sized double bedrooms on the first floor with a family bathroom, a downstairs double aspect reception room and a large kitchen diner to the rear of the building overlooking a south west facing garden. The property is in good condition throughout and is wider than average with really gives the house a great feeling of space.

#### AT A GLANCE

- Three Double Bedrooms
- Rear Eat-In Kitchen Diner
- French Doors Onto The Private Landscaped Garden
- Double Aspect Reception Room
- Downstairs Utility Room
- Separate W/C
- Bathroom With Bathtub And Pressure Shower