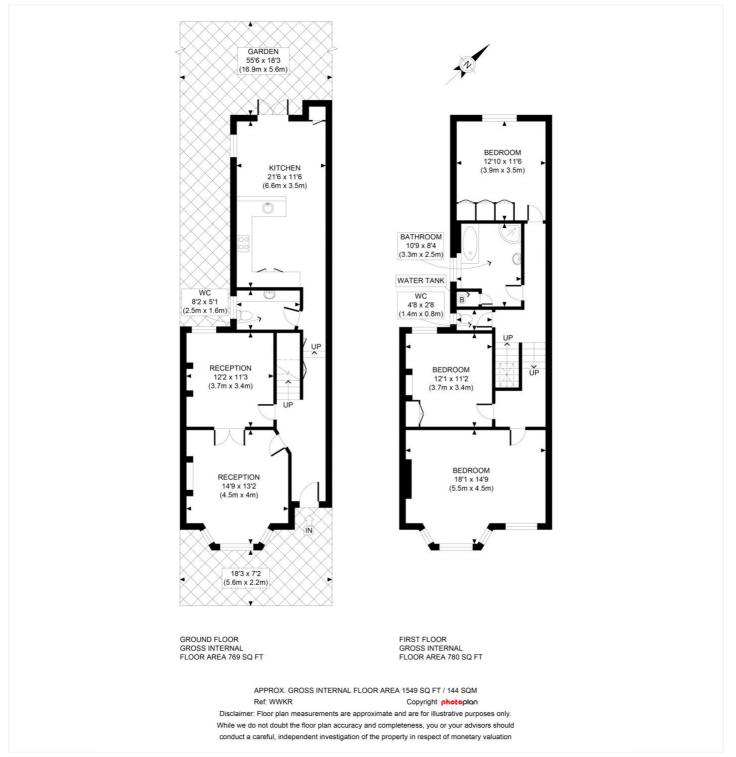

#### **DESCRIPTION:**

This superb family home has approximately 1600 sq. ft. of internally living space comprising of three good sized double bedrooms on the first floor with a family bathroom, a downstairs double aspect reception room and a large kitchen diner to the rear of the building overlooking a south west facing garden. The property is in good condition throughout and is wider than average with really gives the house a great feeling of space.

#### AT A GLANCE

- Three Double Bedrooms
- Rear Eat-In Kitchen Diner
- French Doors Onto The Private Landscaped Garden
- Double Aspect Reception Room
- Downstairs Utility Room
- Separate W/C
- Bathroom With Bathtub And Pressure Shower

This floorplan is for illustration purposes only and is not to scale. The position and size of doors, windows, appliances and other features are approximate.

Kensal & Queens Park | 0208 960 4947 | kensalrise@winkworth.co.uk