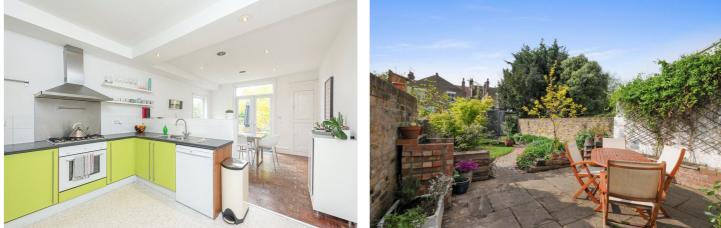

#### **DESCRIPTION:**

This superb family home has approximately 1600 sq. ft. of internally living space comprising of three good sized double bedrooms on the first floor with a family bathroom, a downstairs double aspect reception room and a large kitchen diner to the rear of the building overlooking a south west facing garden. The property is in good condition throughout and is wider than average with really gives the house a great feeling of space.

#### AT A GLANCE

- Three Double Bedrooms
- Rear Eat-In Kitchen Diner
- French Doors Onto The Private Landscaped Garden
- Double Aspect Reception Room
- Downstairs Utility Room
- Separate W/C
- Bathroom With Bathtub And Pressure Shower