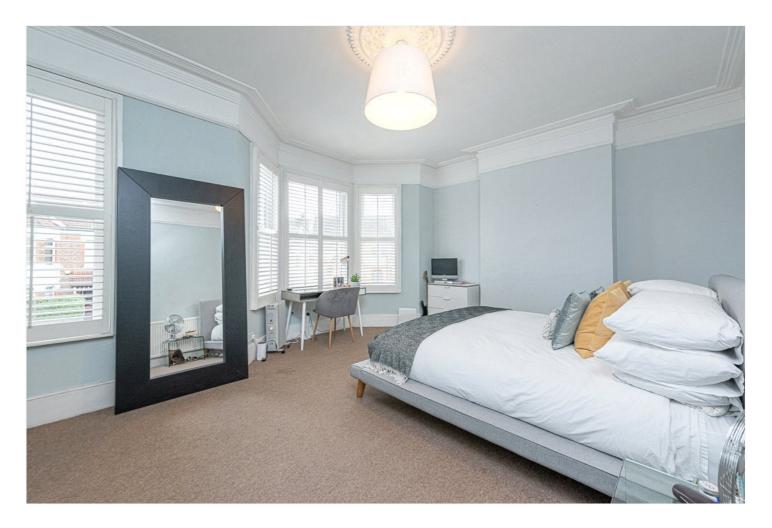

#### **DESCRIPTION:**

This superb family home has approximately 1600 sq. ft. of internally living space comprising of three good sized double bedrooms on the first floor with a family bathroom, a downstairs double aspect reception room and a large kitchen diner to the rear of the building overlooking a south west facing garden. The property is in good condition throughout and is wider than average with really gives the house a great feeling of space.

#### AT A GLANCE

- Three Double Bedrooms
- Rear Eat-In Kitchen Diner
- French Doors Onto The Private Landscaped Garden
- Double Aspect Reception Room
- Downstairs Utility Room
- Separate W/C
- Bathroom With Bathtub And Pressure Shower