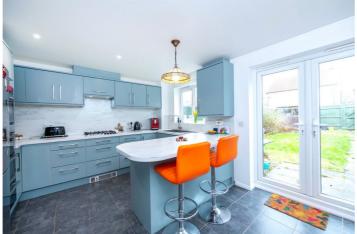

The current vendors have improved the property with the benefit of a brand new Kitchen inclduing fully integrated appliances such as dishwasher, washing machine, tumble dryer, warming draw, microwave and a wine fridge.