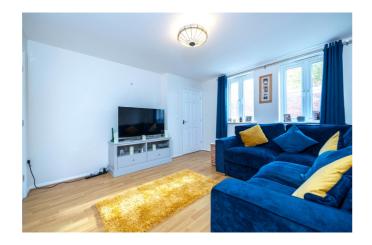

## **ACCOMMODATION**

Lounge - 13'9" x 11'8" (4.2m x 3.56m)

**Kitchen Diner** - 15'5" x 11'4" (4.7m x 3.45m)

**First Floor Landing** 

**Bedroom One** - 10'5" x 9'6" (3.18m x 2.9m)

**En Suite Shower Room** 

Bedroom Two - 10'6" x 8' (3.2m x 2.44m)