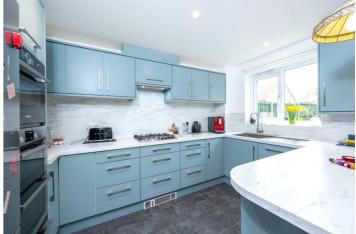

The current vendors have improved the property with the benefit of a brand new Kitchen inclduing fully integrated appliances such as dishwasher, washing machine, tumble dryer, warming draw, microwave and a wine fridge.