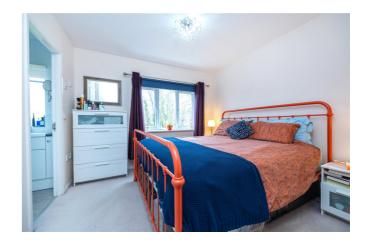

## **ACCOMMODATION**

Lounge - 13'9" x 11'8" (4.2m x 3.56m)

**Kitchen Diner** - 15'5" x 11'4" (4.7m x 3.45m)

**First Floor Landing** 

**Bedroom One** - 10'5" x 9'6" (3.18m x 2.9m)

**En Suite Shower Room** 

Bedroom Two - 10'6" x 8' (3.2m x 2.44m)