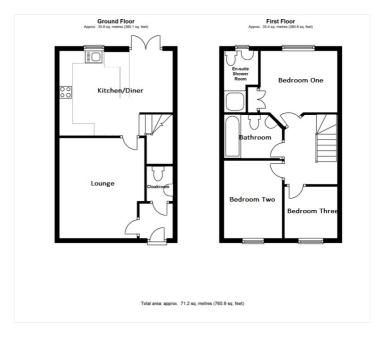

The internal accommodation comprises of Entrance Hall, Lounge, Kitchen/Diner, Three Well Proportioned Bedrooms, En-Suite Shower Room & Family Bathroom.

A viewing is highly advised.

Winkworth

Sleaford | 01529 303 377 | sleaford@winkworth.co.uk

## **ACCOMMODATION**

Lounge - 13'9" x 11'8" (4.2m x 3.56m)

**Kitchen Diner** - 15'5" x 11'4" (4.7m x 3.45m)

**First Floor Landing** 

**Bedroom One** - 10'5" x 9'6" (3.18m x 2.9m)

**En Suite Shower Room** 

Bedroom Two - 10'6" x 8' (3.2m x 2.44m)

**Bedroom Three** - 7'1" x 7'1" (2.16m x 2.16m)

## **Family Bathroom**

- Three Bedroom Terraced Home
- Stunning Brand New Kitchen
- Close to Band Stand Area of Greylees
- Set Back From The Road
- Two Parking Spaces
- Ensuite To Master Bedroom
- Gas Central Heating
- UPVC Double Glazing