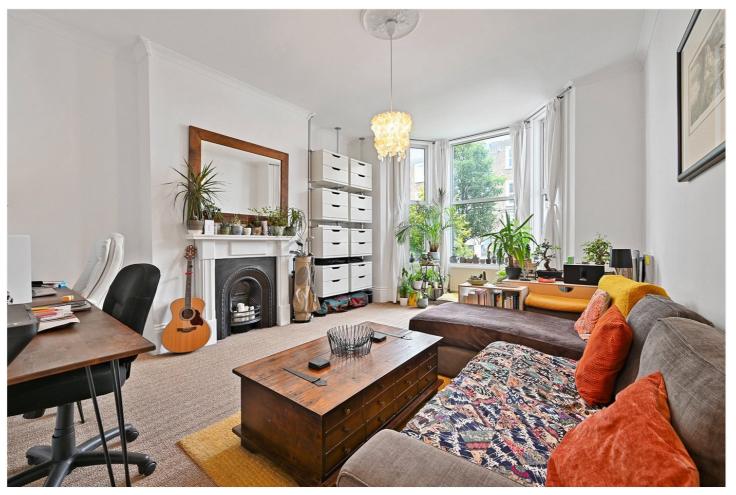

## **DESCRIPTION:**

A lovely garden flat on the raised ground floor of an attractive Victorian terraced house. This charming property benefits from a spacious reception room with high ceilings and period features including cornicing and an incredibly large private garden, further benefits include recently retiled and refitted contemporary bathroom and modern kitchen.