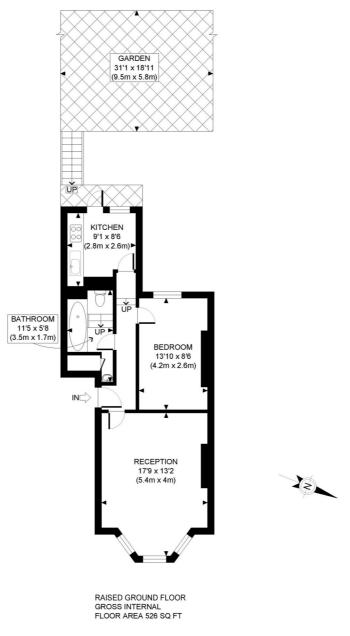

APPROX. GROSS INTERNAL FLOOR AREA: 526 SQ FT/ 49 SQM

## PROPERTY PHOTO PLANS.co.uk

Whilst every attempt has been made to ensure the accuracy of the floor plan contained here, measurements of the doors, windows, rooms and any other items are approximate and no responsibility is taken for any errors, omissions, or miss-statement. This plan is for illustrative purposes only and should be used as such by any prospective client. The services, systems and appliances shown have not been tested and no guarantee as to the operability or efficiency can be given.