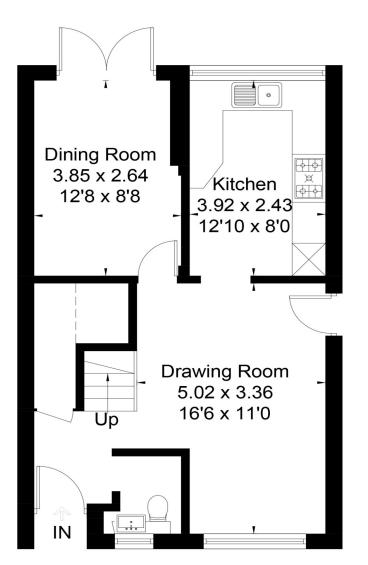

Bedroom
4.45 x 2.47
14'7 x 8'1

Bedroom
4.45 x 2.54
14'7 x 8'4

= Reduced head height below 1.5m

**Ground Floor** 

First Floor

Surveyed and drawn in accordance with the International Property Measurement Standards (IPMS 2: Residential) fourwalls-group.com 260352

## **ACCOMMODATION**

High standard of presentation

4 Double Bedrooms

Bathroom, Shower and Cloakroom!

Ring Doorbell

Close to UCA