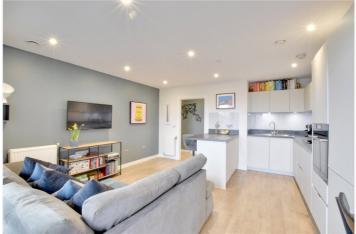

In stunning order throughout, the property comprises a lovely, bright 16ft reception room ● one bedroom and open plan kitchen area, which features all the usual white goods one might expect. There is a large double bedroom with fitted wardrobes and a lovely family bathroom. There are two large storage cupboards off the entrance hallway. Added features include hard wood ● c535 sq. ft. flooring, double glazing and a concierge on site. There is also access to a communal huge covered balcony gymnasium and roof terrace.