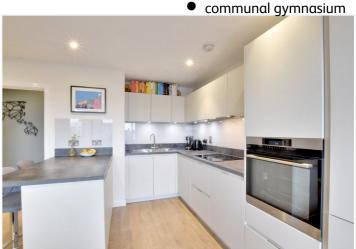

In stunning order throughout, the property comprises a lovely, bright 16ft reception room ● one bedroom and open plan kitchen area, which features all the usual white goods one might expect. There is a large double bedroom with fitted wardrobes and a lovely family bathroom. There are two large storage cupboards off the entrance hallway. Added features include hard wood ● c535 sq. ft. flooring, double glazing and a concierge on site. There is also access to a communal huge covered balcony gymnasium and roof terrace.