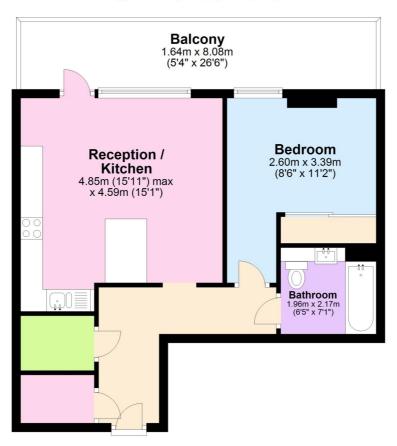

## Third Floor

Approx. 49.7 sq. metres (535.5 sq. feet)

Total area: approx. 49.7 sq. metres (535.5 sq. feet)

This floorplan is for illustration purposes only and is not to scale. The position and size of doors, windows, appliances and other features are approximate.