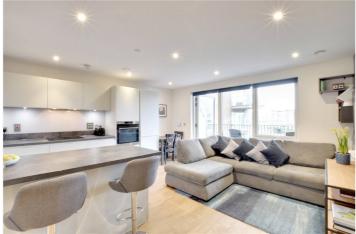

In stunning order throughout, the property comprises a lovely, bright 16ft reception room ● one bedroom and open plan kitchen area, which features all the usual white goods one might expect. There is a large double bedroom with fitted wardrobes and a lovely family bathroom. There are two large storage cupboards off the entrance hallway. Added features include hard wood ● c535 sq. ft. flooring, double glazing and a concierge on site. There is also access to a communal huge covered balcony gymnasium and roof terrace.