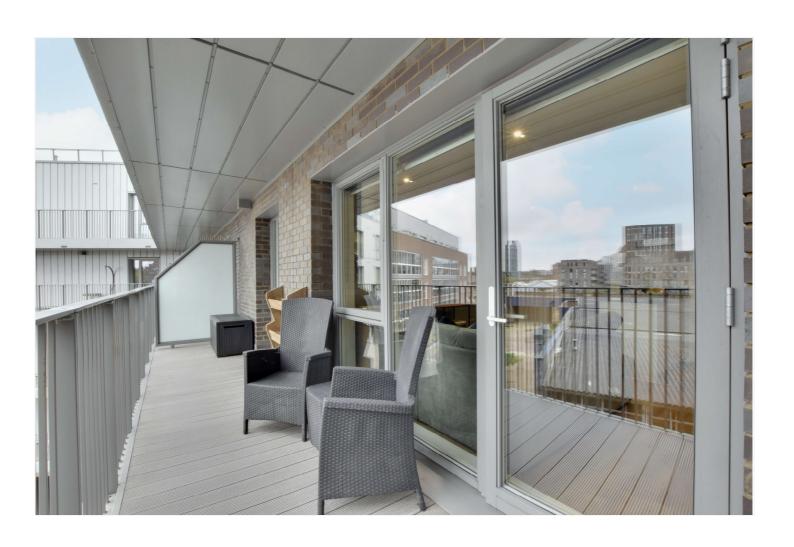

BOWHOUSE COURT, DEPTFORD, LONDON, SE8 **£365,000 LEASEHOLD** 

A BEAUTIFULLY PRESENTED ONE BEDROOM, 3RD FLOOR APARTMENT, THAT MEASURES CIRCA 535 SQ. FT. AND FEATURES A WONDERFUL 26FT, SOUTH FACING COVERED BALCONY, LOCATED JUST MOMENTS FROM GREENWICH TOWN CENTRE AND THE RIVER WALK.

Winkworth

Greenwich | 02030533033 | greenwich@winkworth.co.uk

for every step...

**DESCRIPTION: AT A GLANCE** 

A beautifully presented one bedroom, 3rd floor, apartment that measures circa 535 sq. ft. and features a wonderful 26ft, south facing, covered balcony, located just moments from Greenwich town centre and the river walk.

In stunning order throughout, the property comprises a lovely, bright 16ft reception room ● one bedroom and open plan kitchen area, which features all the usual white goods one might expect. There is a large double bedroom with fitted wardrobes and a lovely family bathroom. There are two large storage cupboards off the entrance hallway. Added features include hard wood ● c535 sq. ft. flooring, double glazing and a concierge on site. There is also access to a communal huge covered balcony gymnasium and roof terrace.