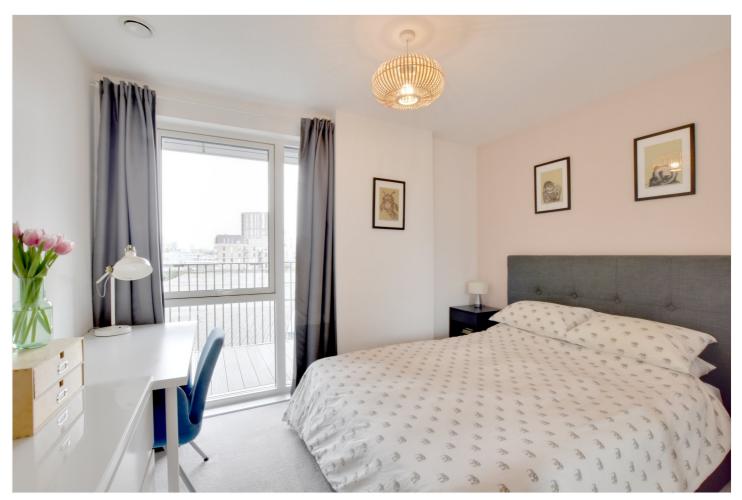

In stunning order throughout, the property comprises a lovely, bright 16ft reception room ● one bedroom and open plan kitchen area, which features all the usual white goods one might expect. There is a large double bedroom with fitted wardrobes and a lovely family bathroom. There are two large storage cupboards off the entrance hallway. Added features include hard wood ● c535 sq. ft. flooring, double glazing and a concierge on site. There is also access to a communal huge covered balcony gymnasium and roof terrace.