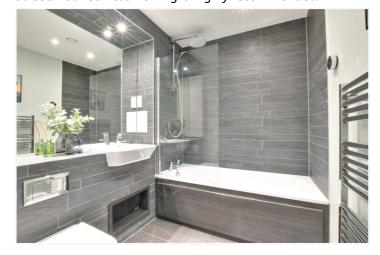

In stunning order throughout, the property comprises a lovely, bright 16ft reception room ● one bedroom and open plan kitchen area, which features all the usual white goods one might expect. There is a large double bedroom with fitted wardrobes and a lovely family bathroom. There are two large storage cupboards off the entrance hallway. Added features include hard wood ● c535 sq. ft. flooring, double glazing and a concierge on site. There is also access to a communal huge covered balcony gymnasium and roof terrace.