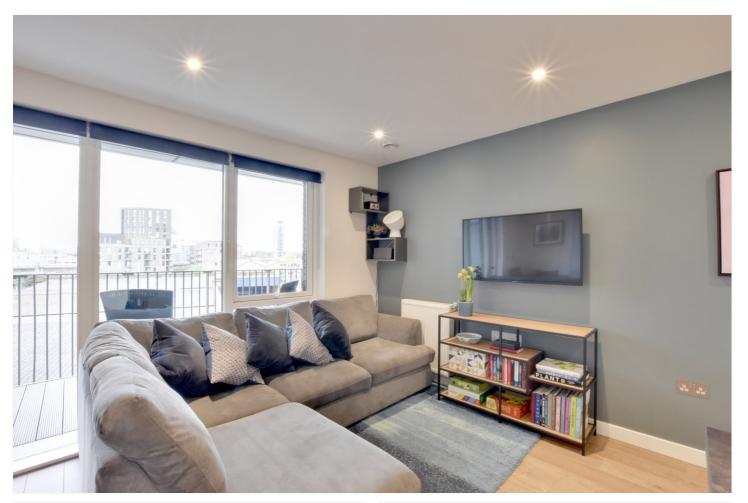

In stunning order throughout, the property comprises a lovely, bright 16ft reception room ● one bedroom and open plan kitchen area, which features all the usual white goods one might expect. There is a large double bedroom with fitted wardrobes and a lovely family bathroom. There are two large storage cupboards off the entrance hallway. Added features include hard wood ● c535 sq. ft. flooring, double glazing and a concierge on site. There is also access to a communal huge covered balcony gymnasium and roof terrace.

- NO CHAIN!
- stunning apartment
- 3rd floor (with lift)

- excellent condition