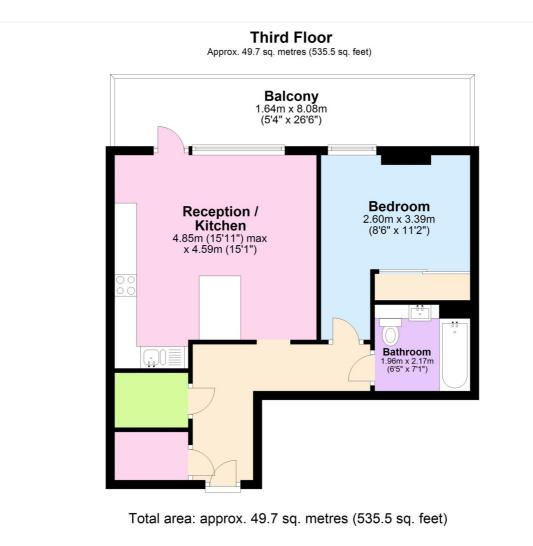

## **AT A GLANCE**

- NO CHAIN!
- stunning apartment
- 3rd floor (with lift)

- excellent condition

- communal gymnasium

This floorplan is for illustration purposes only and is not to scale. The position and size of doors, windows, appliances and other features are approximate.