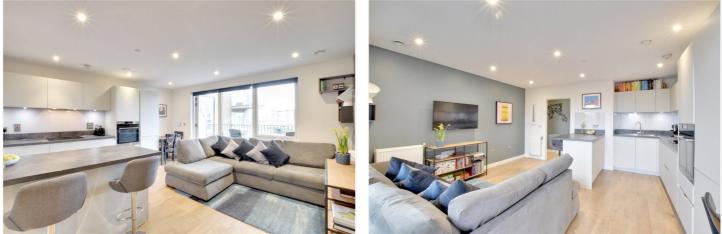

In stunning order throughout, the property comprises a lovely, bright 16ft reception room ● one bedroom and open plan kitchen area, which features all the usual white goods one might expect. There is a large double bedroom with fitted wardrobes and a lovely family bathroom. There are two large storage cupboards off the entrance hallway. Added features include hard wood ● c535 sq.ft. flooring, double glazing and a concierge on site. There is also access to a communal • huge covered balcony gymnasium and roof terrace.

Kent Wharf is an immensely popular development that was built and finished in 2017, and is quietly located on Creekside, just slightly west of the creek. Greenwich Town Centre is just a 🔍 lots of storage few minutes walk away, which offers a wide selection of shops and restaurants, along with • Kent Wharf development mainline rail, DLR and riverboat service. The Royal Park, with its Observatory is also close by. The property also has the added benefit of being a short walk away from Deptford High • concierge on site Street. Your earliest viewing is highly recommended.