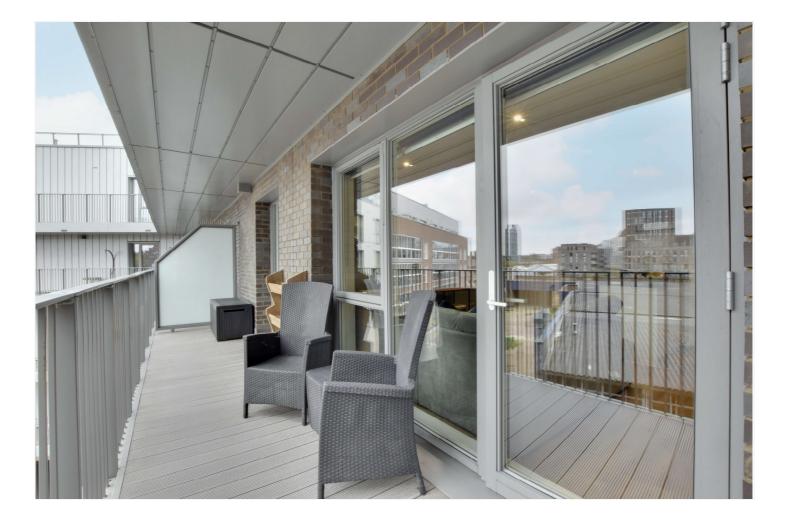

BOWHOUSE COURT, DEPTFORD, LONDON, SE8 **£365,000 LEASEHOLD** 

A BEAUTIFULLY PRESENTED ONE BEDROOM, 3RD FLOOR APARTMENT, THAT MEASURES CIRCA 535 SQ. FT. AND FEATURES A WONDERFUL 26FT, SOUTH FACING COVERED BALCONY, LOCATED JUST MOMENTS FROM GREENWICH TOWN CENTRE AND THE RIVER WALK.

## **DESCRIPTION:**

A beautifully presented one bedroom, 3rd floor, apartment that measures circa 535 sq. ft. and features a wonderful 26ft, south facing, covered balcony, located just moments from Greenwich town centre and the river walk.

In stunning order throughout, the property comprises a lovely, bright 16ft reception room ● one bedroom and open plan kitchen area, which features all the usual white goods one might expect. There is a large double bedroom with fitted wardrobes and a lovely family bathroom. There are two large storage cupboards off the entrance hallway. Added features include hard wood ● c535 sq.ft. flooring, double glazing and a concierge on site. There is also access to a communal • huge covered balcony gymnasium and roof terrace.