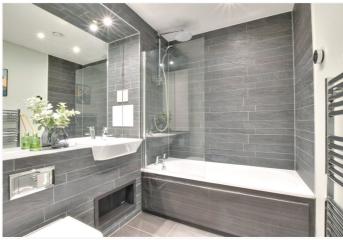

In stunning order throughout, the property comprises a lovely, bright 16ft reception room ● one bedroom and open plan kitchen area, which features all the usual white goods one might expect. There is a large double bedroom with fitted wardrobes and a lovely family bathroom. There are two large storage cupboards off the entrance hallway. Added features include hard wood ● c535 sq.ft. flooring, double glazing and a concierge on site. There is also access to a communal • huge covered balcony gymnasium and roof terrace.