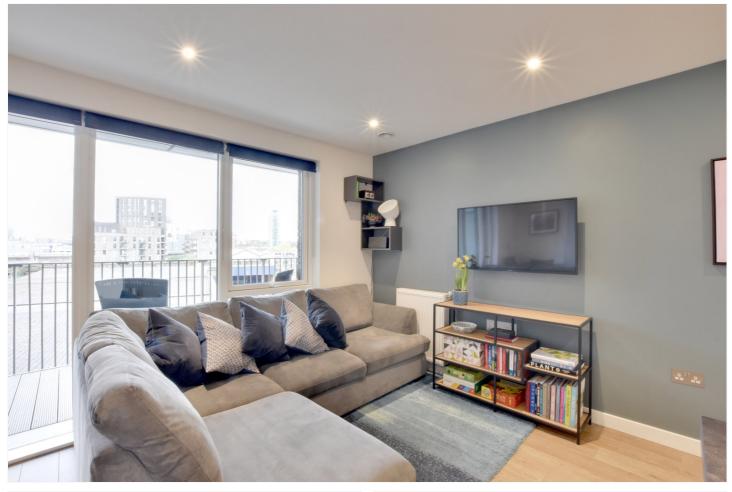

## **DESCRIPTION:**

A beautifully presented one bedroom, 3rd floor, apartment that measures circa 535 sq. ft. and features a wonderful 26ft, south facing, covered balcony, located just moments from Greenwich town centre and the river walk.

In stunning order throughout, the property comprises a lovely, bright 16ft reception room ● one bedroom and open plan kitchen area, which features all the usual white goods one might expect. There is a large double bedroom with fitted wardrobes and a lovely family bathroom. There are two large storage cupboards off the entrance hallway. Added features include hard wood ● c535 sq.ft. flooring, double glazing and a concierge on site. There is also access to a communal • huge covered balcony gymnasium and roof terrace.