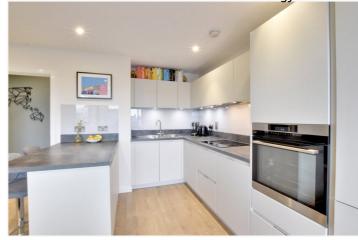

In stunning order throughout, the property comprises a lovely, bright 16ft reception room ● one bedroom and open plan kitchen area, which features all the usual white goods one might expect. There is a large double bedroom with fitted wardrobes and a lovely family bathroom. There are two large storage cupboards off the entrance hallway. Added features include hard wood ● c535 sq.ft. flooring, double glazing and a concierge on site. There is also access to a communal • huge covered balcony gymnasium and roof terrace.