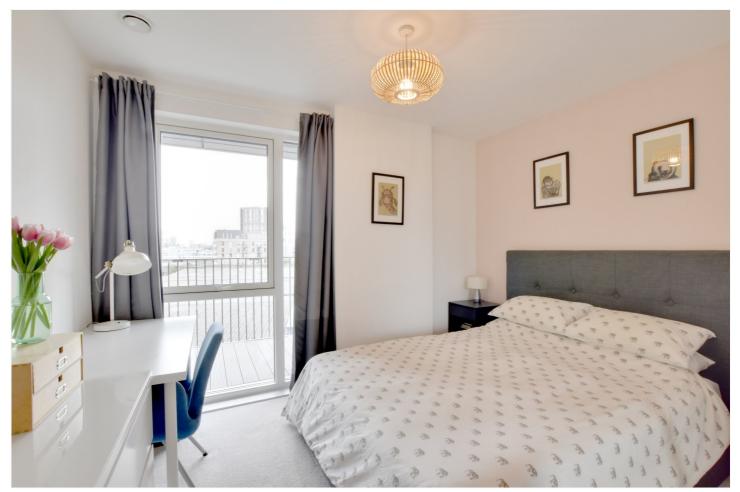

In stunning order throughout, the property comprises a lovely, bright 16ft reception room ● one bedroom and open plan kitchen area, which features all the usual white goods one might expect. There is a large double bedroom with fitted wardrobes and a lovely family bathroom. There are two large storage cupboards off the entrance hallway. Added features include hard wood ● c535 sq.ft. flooring, double glazing and a concierge on site. There is also access to a communal • huge covered balcony gymnasium and roof terrace.