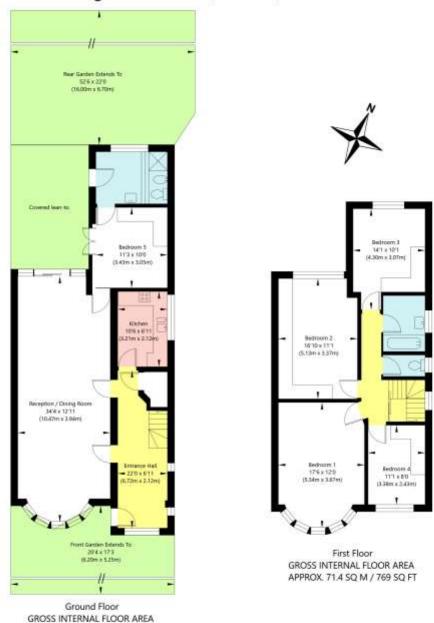

## Highcroft Gardens, London, NW11 0LX

APPROXIMATE GROSS INTERNAL FLOOR AREA 152.58 SQ M / 1643 SQ FT
THIS FLOOR PLAN IS FOR ILLUSTRATIVE PURPOSES ONLY AND
SHOULD BE USED FOR THIS PURPOSE BY PROSPECTIVE APPLICANTS AS ITS NOT TO SCALE.

APPROX. 81.18 SQ M / 874 SQ FT

(c) AMBERSHORE PIX LIMITED / PHOTO - VIDEO - FLOOR PLANS / 0800 999 1577 / WWW.AMBERSHOREPIX.CO.UK