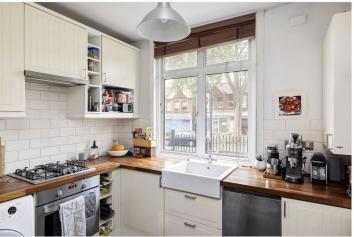

#### **DESCRIPTION:**

Available exclusively through Winkworth we are delighted to present this bright and airy, one double bedroom apartment. The accommodation briefly comprises of a good-sized reception room with alcove shelving/storage, a modern eat-in kitchen equipped with the usual integrated appliances and plenty of wall and base units giving you ample storage. The modern bathroom has a shower over the bath, a hand wash basin and a WC and leading through the hallway there is a spacious, good-size double bedroom. The flat is well-presented with wood floors and double glazing throughout and benefits from free residents' parking in the Estate and a residents' bike shed. The property is ideally located close to the many shops, bars and eateries in Herne Hill and just a few minutes' walk from the lovely Brockwell Park. There are good transport links into London from nearby Herne Hill station. Available from the 04th of March 2024 on a part-furnished basis, early viewings are highly recommended.