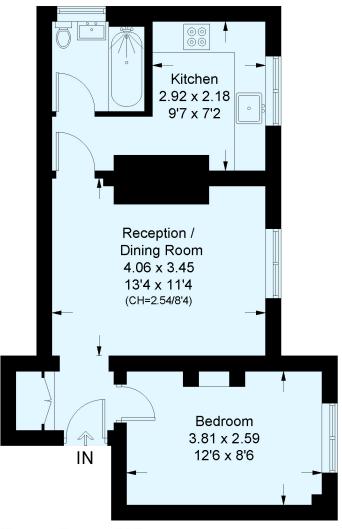

#### Peabody Estate, SE24

Approximate Floor Area = 41.5 sq m / 447 sq ft Including Limited Use Area (0.8 sq m / 9 sq ft)

## **Upper Ground Floor**

This plan is for layout guidance only. Not drawn to scale unless stated. Windows and door openings are approximate. Whilst every care is taken in the preparation of this plan, please check all dimensions, shapes and compass bearings before making any decisions reliant upon them. (ID804891)

This floorplan is for illustration purposes only and is not to scale. The position and size of doors, windows, appliances and other features are approximate.

Herne Hill | 0207 501 8950 | hernehill@winkworth.co.uk