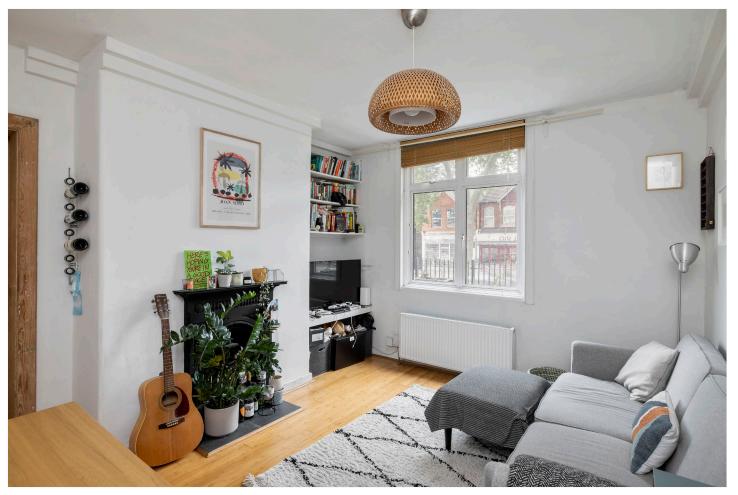

#### **DESCRIPTION:**

Available exclusively through Winkworth we are delighted to present this bright and airy, one double bedroom apartment. The accommodation briefly comprises of a good-sized reception room with alcove shelving/storage, a modern eat-in kitchen equipped with the usual integrated appliances and plenty of wall and base units giving you ample storage. The modern bathroom has a shower over the bath, a hand wash basin and a WC and leading through the hallway there is a spacious, good-size double bedroom. The flat is well-presented with wood floors and double glazing throughout and benefits from free residents' parking in the Estate and a residents' bike shed. The property is ideally located close to the many shops, bars and eateries in Herne Hill and just a few minutes' walk from the lovely Brockwell Park. There are good transport links into London from nearby Herne Hill station. Available from the 04th of March 2024 on a part-furnished basis, early viewings are highly recommended.

### **AT A GLANCE**

- Ground Floor Purpose Built Flat
- One Double Bedroom
- Reception/Diner
- Separate Kitchen/Breakfast Room
- Bathroom
- Part Furnished
- Available 07th March 2024
- Sole Agent