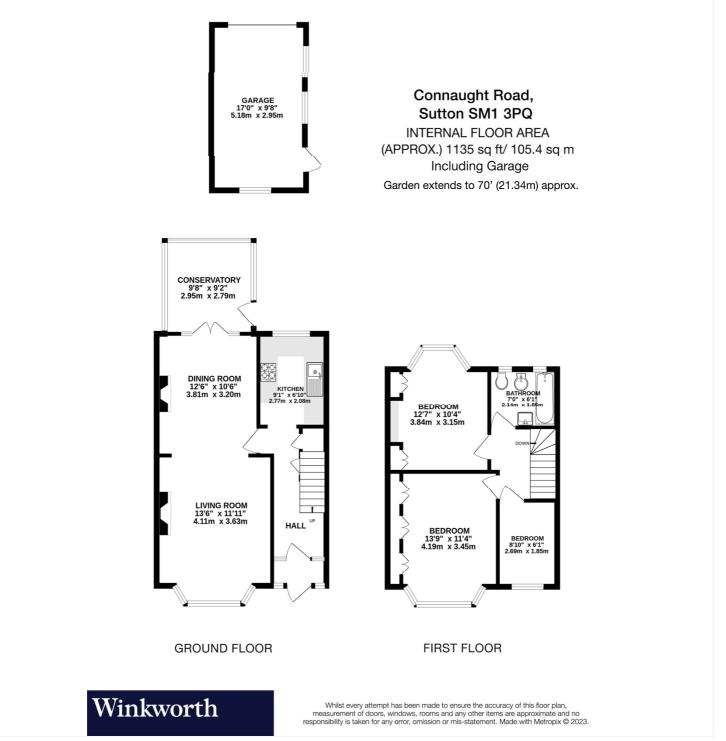

#### ACCOMMODATION

Living Room - 13'6" x 11'11" max (4.11m x 3.63m max) Dining Room - 12'6" x 10'6" max (3.8m x 3.2m max) Conservatory - 9'8" x 9'2" max (2.95m x 2.8m max) Kitchen - 9'1" x 6'10" max (2.77m x 2.08m max) Bedroom - 13'9" x 11'4" max (4.2m x 3.45m max) Bedroom - 12'7" x 10'4" max (3.84m x 3.15m max) Bedroom - 8'10" x 6'1" max (2.7m x 1.85m max) Bathroom - 7' x 6'1" max (2.13m x 1.85m max) Garden - Approx. 70ft Garage - 17' x 9'8" max (5.18m x 2.95m max)

This floorplan is for illustration purposes only and is not to scale. The position and size of doors, windows, appliances and other features are approximate.

winkworth.co.uk