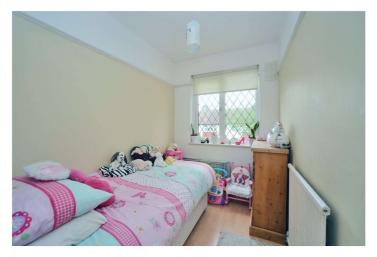

#### ACCOMMODATION

Living Room - 13'6" x 11'11" max (4.11m x 3.63m max) Dining Room - 12'6" x 10'6" max (3.8m x 3.2m max) Conservatory - 9'8" x 9'2" max (2.95m x 2.8m max) Kitchen - 9'1" x 6'10" max (2.77m x 2.08m max) Bedroom - 13'9" x 11'4" max (4.2m x 3.45m max) Bedroom - 12'7" x 10'4" max (3.84m x 3.15m max) Bedroom - 8'10" x 6'1" max (2.7m x 1.85m max) Bathroom - 7' x 6'1" max (2.13m x 1.85m max) Garden - Approx. 70ft Garage - 17' x 9'8" max (5.18m x 2.95m max)