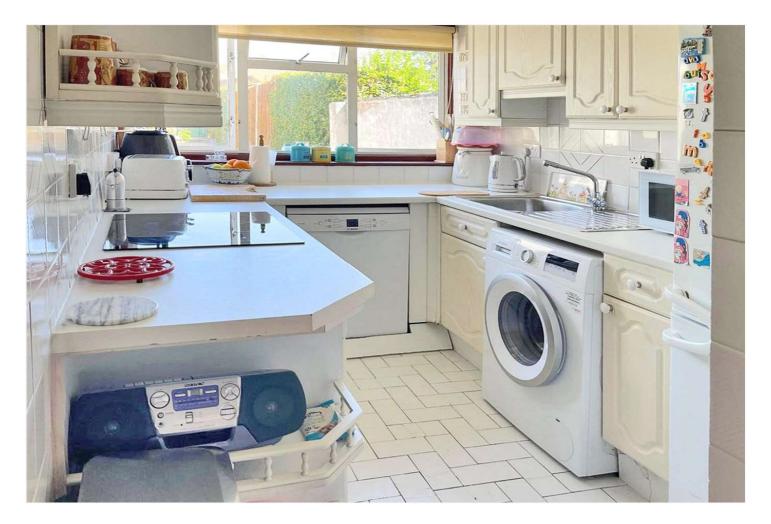

#### ACCOMMODATION

Living Room - 13'6" x 11'11" max (4.11m x 3.63m max) Dining Room - 12'6" x 10'6" max (3.8m x 3.2m max) Conservatory - 9'8" x 9'2" max (2.95m x 2.8m max) Kitchen - 9'1" x 6'10" max (2.77m x 2.08m max) Bedroom - 13'9" x 11'4" max (4.2m x 3.45m max) Bedroom - 12'7" x 10'4" max (3.84m x 3.15m max) Bedroom - 8'10" x 6'1" max (2.7m x 1.85m max) Bathroom - 7' x 6'1" max (2.13m x 1.85m max) Garden - Approx. 70ft Garage - 17' x 9'8" max (5.18m x 2.95m max)