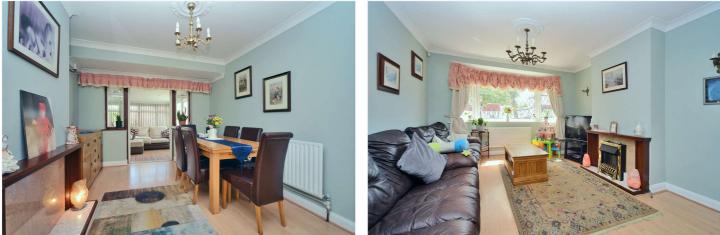

The property layout is ideal for modern family life and starts with a useful entrance porch and a hallway with doors to the kitchen and living area. The sitting and dining rooms are open plan and lead through to a conservatory overlooking the garden. For those wishing to increase the size of the accommodation, there is the possibility of extending to the rear and into the loft as others have in the road, subject of course to the usual consents.

#### ACCOMMODATION

Living Room - 13'6" x 11'11" max (4.11m x 3.63m max) Dining Room - 12'6" x 10'6" max (3.8m x 3.2m max) Conservatory - 9'8" x 9'2" max (2.95m x 2.8m max) Kitchen - 9'1" x 6'10" max (2.77m x 2.08m max) Bedroom - 13'9" x 11'4" max (4.2m x 3.45m max) Bedroom - 12'7" x 10'4" max (3.84m x 3.15m max) Bedroom - 8'10" x 6'1" max (2.7m x 1.85m max) Bathroom - 7' x 6'1" max (2.13m x 1.85m max) Garden - Approx. 70ft Garage - 17' x 9'8" max (5.18m x 2.95m max)