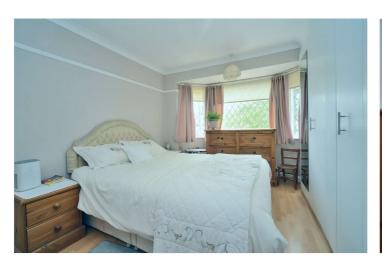

#### ACCOMMODATION

Living Room - 13'6" x 11'11" max (4.11m x 3.63m max) Dining Room - 12'6" x 10'6" max (3.8m x 3.2m max) Conservatory - 9'8" x 9'2" max (2.95m x 2.8m max) Kitchen - 9'1" x 6'10" max (2.77m x 2.08m max) Bedroom - 13'9" x 11'4" max (4.2m x 3.45m max) Bedroom - 12'7" x 10'4" max (3.84m x 3.15m max) Bedroom - 8'10" x 6'1" max (2.7m x 1.85m max) Bathroom - 7' x 6'1" max (2.13m x 1.85m max) Garden - Approx. 70ft Garage - 17' x 9'8" max (5.18m x 2.95m max)