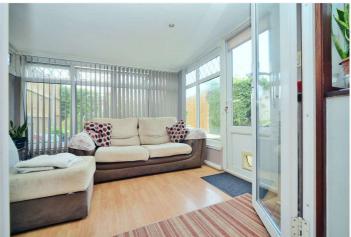

The property layout is ideal for modern family life and starts with a useful entrance porch and a hallway with doors to the kitchen and living area. The sitting and dining rooms are open plan and lead through to a conservatory overlooking the garden. For those wishing to increase the size of the accommodation, there is the possibility of extending to the rear and into the loft as others have in the road, subject of course to the usual consents.

#### ACCOMMODATION

Living Room - 13'6" x 11'11" max (4.11m x 3.63m max) Dining Room - 12'6" x 10'6" max (3.8m x 3.2m max) Conservatory - 9'8" x 9'2" max (2.95m x 2.8m max) Kitchen - 9'1" x 6'10" max (2.77m x 2.08m max) Bedroom - 13'9" x 11'4" max (4.2m x 3.45m max) Bedroom - 12'7" x 10'4" max (3.84m x 3.15m max) Bedroom - 8'10" x 6'1" max (2.7m x 1.85m max) Bathroom - 7' x 6'1" max (2.13m x 1.85m max) Garden - Approx. 70ft Garage - 17' x 9'8" max (5.18m x 2.95m max)