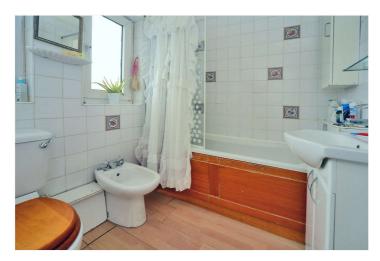

#### ACCOMMODATION

Living Room - 13'6" x 11'11" max (4.11m x 3.63m max) Dining Room - 12'6" x 10'6" max (3.8m x 3.2m max) Conservatory - 9'8" x 9'2" max (2.95m x 2.8m max) Kitchen - 9'1" x 6'10" max (2.77m x 2.08m max) Bedroom - 13'9" x 11'4" max (4.2m x 3.45m max) Bedroom - 12'7" x 10'4" max (3.84m x 3.15m max) Bedroom - 8'10" x 6'1" max (2.7m x 1.85m max) Bathroom - 7' x 6'1" max (2.13m x 1.85m max) Garden - Approx. 70ft Garage - 17' x 9'8" max (5.18m x 2.95m max)