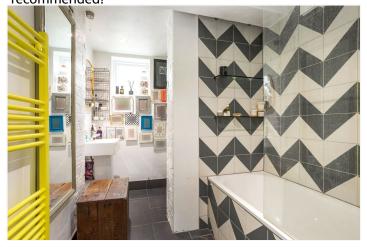

## **DESCRIPTION:**

This property is a hidden gem, providing a uniquely private setting between Brixton and Herne Hill, complete with off-street parking, substantial private garden, and its own entrance. The large open plan reception/dining room provides a light-filled and versatile entertaining and living space, whilst the adjacent fully equipped kitchen has ample storage, a range cooker, dishwasher, fridge-freezer and washing machine. Two generously sized double bedrooms form the rear of the property, with the principal bedroom featuring fitted wardrobes and dual aspect views of the wrap-around outside space. Completing the living space, the recently renovated bathroom includes a bath with overhead and handheld showers, wash basin, WC and new boiler. Conveniently located within walking distance of the numerous restaurants, cafes, markets and shops in Brixton and Herne Hill, as well as the charming Brockwell Park and lido. Reputable primary schools and nurseries are within walking distance, and Herne Hill and Brixton stations provide excellent train and tube links to the City and West End, together with good bus services from just outside the property. Available from the 09th of March on a flexible furnishing basis, early viewings are highly recommended!

## **AT A GLANCE**

- Converted workshop with loftstyle living and private setting
- Stylish reception / dining room
- Abundant natural light
- Well-equipped kitchen
- Private 85ft. garden
- Off-street parking
- Two spacious bedrooms
- Modern bathroom
- Prime location on Brockwell Park (Brixton / Herne Hill)