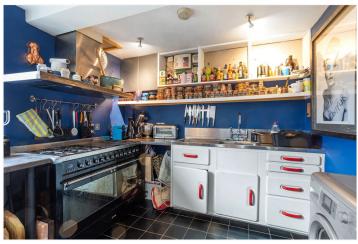

## **DESCRIPTION:**

This property is a hidden gem, providing a uniquely private setting between Brixton and Herne Hill, complete with off-street parking, substantial private garden, and its own entrance. The large open plan reception/dining room provides a light-filled and versatile entertaining and living space, whilst the adjacent fully equipped kitchen has ample storage, a range cooker, dishwasher, fridge-freezer and washing machine. Two generously sized double bedrooms form the rear of the property, with the principal bedroom featuring fitted wardrobes and dual aspect views of the wrap-around outside space. Completing the living space, the recently renovated bathroom includes a bath with overhead and handheld showers, wash basin, WC and new boiler. Conveniently located within walking distance of the numerous restaurants, cafes, markets and shops in Brixton and Herne Hill, as well as the charming Brockwell Park and lido. Reputable primary schools and nurseries are within walking distance, and Herne Hill and Brixton stations provide excellent train and tube links to the City and West End, together with good bus services from just outside the property. Available from the 09th of March on a flexible furnishing basis, early viewings are highly recommended!