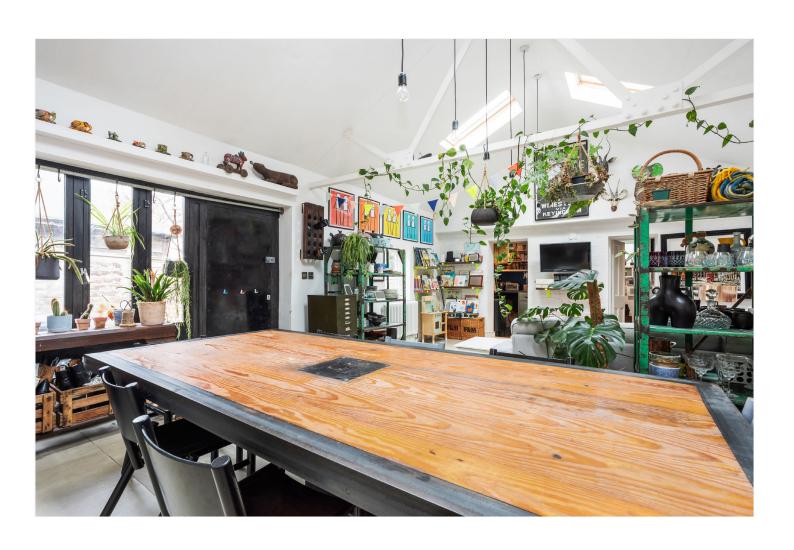

## **DESCRIPTION:**

This property is a hidden gem, providing a uniquely private setting between Brixton and Herne Hill, complete with off-street parking, substantial private garden, and its own entrance. The large open plan reception/dining room provides a light-filled and versatile entertaining and living space, whilst the adjacent fully equipped kitchen has ample storage, a range cooker, dishwasher, fridge-freezer and washing machine. Two generously sized double bedrooms form the rear of the property, with the principal bedroom featuring fitted wardrobes and dual aspect views of the wrap-around outside space. Completing the living space, the recently renovated bathroom includes a bath with overhead and handheld showers, wash basin, WC and new boiler. Conveniently located within walking distance of the numerous restaurants, cafes, markets and shops in Brixton and Herne Hill, as well as the charming Brockwell Park and lido. Reputable primary schools and nurseries are within walking distance, and Herne Hill and Brixton stations provide excellent train and tube links to the City and West End, together with good bus services from just outside the property. Available from the 09th of March on a flexible furnishing basis, early viewings are highly recommended!

## **AT A GLANCE**

- Converted workshop with loftstyle living and private setting
- Stylish reception / dining room
- Abundant natural light
- Well-equipped kitchen
- Private 85ft. garden
- Off-street parking
- Two spacious bedrooms
- Modern bathroom
- Prime location on Brockwell Park (Brixton / Herne Hill)