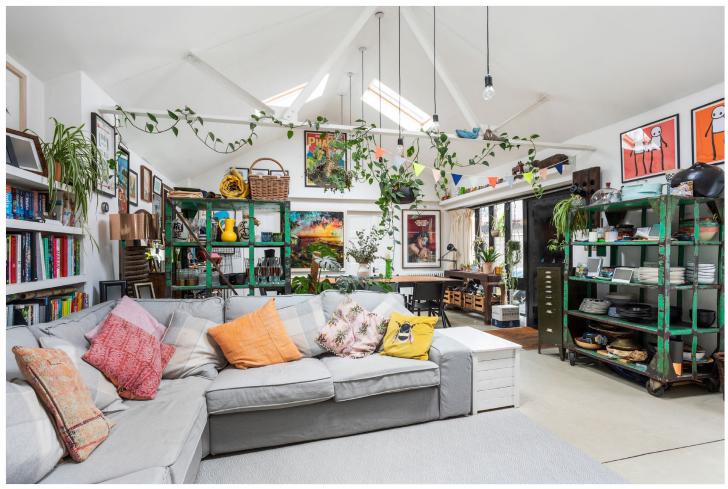

## **DESCRIPTION:**

This property is a hidden gem, providing a uniquely private setting between Brixton and Herne Hill, complete with off-street parking, substantial private garden, and its own entrance. The large open plan reception/dining room provides a light-filled and versatile entertaining and living space, whilst the adjacent fully equipped kitchen has ample storage, a range cooker, dishwasher, fridge-freezer and washing machine. Two generously sized double bedrooms form the rear of the property, with the principal bedroom featuring fitted wardrobes and dual aspect views of the wrap-around outside space. Completing the living space, the recently renovated bathroom includes a bath with overhead and handheld showers, wash basin, WC and new boiler. Conveniently located within walking distance of the numerous restaurants, cafes, markets and shops in Brixton and Herne Hill, as well as the charming Brockwell Park and lido. Reputable primary schools and nurseries are within walking distance, and Herne Hill and Brixton stations provide excellent train and tube links to the City and West End, together with good bus services from just outside the property. Available from the 09th of March on a flexible furnishing basis, early viewings are highly recommended!

## **AT A GLANCE**

- Converted workshop with loftstyle living and private setting
- Stylish reception / dining room
- Abundant natural light
- Well-equipped kitchen
- Private 85ft. garden
- Off-street parking
- Two spacious bedrooms
- Modern bathroom
- Prime location on Brockwell Park (Brixton / Herne Hill)