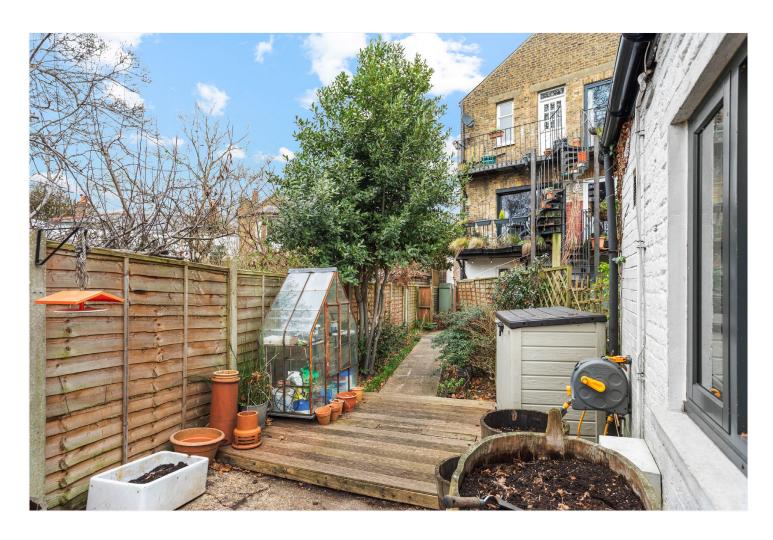

## **DESCRIPTION:**

This property is a hidden gem, providing a uniquely private setting between Brixton and Herne Hill, complete with off-street parking, substantial private garden, and its own entrance. The large open plan reception/dining room provides a light-filled and versatile entertaining and living space, whilst the adjacent fully equipped kitchen has ample storage, a range cooker, dishwasher, fridge-freezer and washing machine. Two generously sized double bedrooms form the rear of the property, with the principal bedroom featuring fitted wardrobes and dual aspect views of the wrap-around outside space. Completing the living space, the recently renovated bathroom includes a bath with overhead and handheld showers, wash basin, WC and new boiler. Conveniently located within walking distance of the numerous restaurants, cafes, markets and shops in Brixton and Herne Hill, as well as the charming Brockwell Park and lido. Reputable primary schools and nurseries are within walking distance, and Herne Hill and Brixton stations provide excellent train and tube links to the City and West End, together with good bus services from just outside the property. Available from the 09th of March on a flexible furnishing basis, early viewings are highly recommended!

## **AT A GLANCE**

- Converted workshop with loftstyle living and private setting
- Stylish reception / dining room
- Abundant natural light
- Well-equipped kitchen
- Private 85ft. garden
- Off-street parking
- Two spacious bedrooms
- Modern bathroom
- Prime location on Brockwell Park (Brixton / Herne Hill)