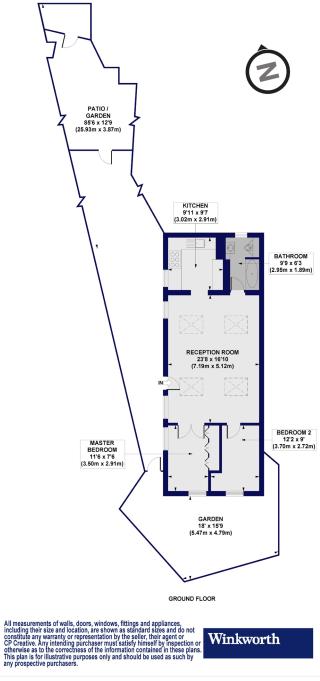

## Brixton Lane, SW2 Approx. Gross Internal Floor Area 791 sq. ft / 73.45 sq. m

This floorplan is for illustration purposes only and is not to scale. The position and size of doors, windows, appliances and other features are approximate.