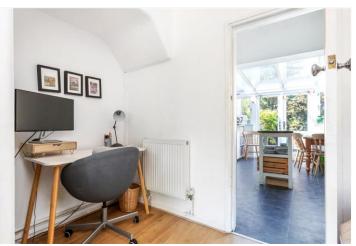

## **DESCRIPTION:**

This beautifully presented two-bedroom home boasts a bright and inviting reception room, featuring engineered wood flooring, double-glazed windows, and an elegant feature fireplace. The reception area seamlessly flows into a versatile study or home office, leading through to a spacious, light-filled extended kitchen and dining area. The kitchen is fitted with a range of wall and base units, complemented by wooden countertops and integrated appliances, offering generous storage. A double-glazed skylight floods the space with natural light, while double doors open out to a charming rear garden—ideal for relaxing or entertaining.