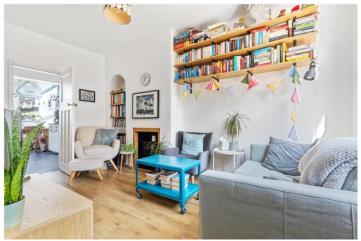

## **DESCRIPTION:**

This beautifully presented two-bedroom home boasts a bright and inviting reception room, featuring engineered wood flooring, double-glazed windows, and an elegant feature fireplace. The reception area seamlessly flows into a versatile study or home office, leading through to a spacious, light-filled extended kitchen and dining area. The kitchen is fitted with a range of wall and base units, complemented by wooden countertops and integrated appliances, offering generous storage. A double-glazed skylight floods the space with natural light, while double doors open out to a charming rear garden—ideal for relaxing or entertaining.