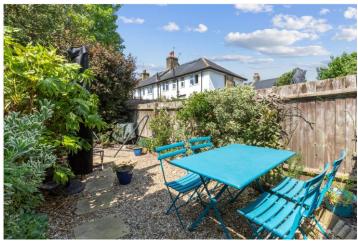

## **DESCRIPTION:**

This beautifully presented two-bedroom home boasts a bright and inviting reception room, featuring engineered wood flooring, double-glazed windows, and an elegant feature fireplace. The reception area seamlessly flows into a versatile study or home office, leading through to a spacious, light-filled extended kitchen and dining area. The kitchen is fitted with a range of wall and base units, complemented by wooden countertops and integrated appliances, offering generous storage. A double-glazed skylight floods the space with natural light, while double doors open out to a charming rear garden—ideal for relaxing or entertaining.