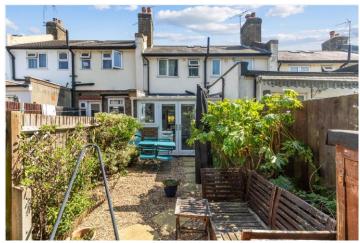

## **DESCRIPTION:**

This beautifully presented two-bedroom home boasts a bright and inviting reception room, featuring engineered wood flooring, double-glazed windows, and an elegant feature fireplace. The reception area seamlessly flows into a versatile study or home office, leading through to a spacious, light-filled extended kitchen and dining area. The kitchen is fitted with a range of wall and base units, complemented by wooden countertops and integrated appliances, offering generous storage. A double-glazed skylight floods the space with natural light, while double doors open out to a charming rear garden—ideal for relaxing or entertaining.