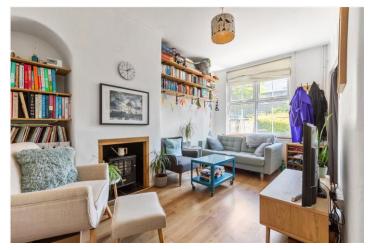

## **DESCRIPTION:**

This beautifully presented two-bedroom home boasts a bright and inviting reception room, featuring engineered wood flooring, double-glazed windows, and an elegant feature fireplace. The reception area seamlessly flows into a versatile study or home office, leading through to a spacious, light-filled extended kitchen and dining area. The kitchen is fitted with a range of wall and base units, complemented by wooden countertops and integrated appliances, offering generous storage. A double-glazed skylight floods the space with natural light, while double doors open out to a charming rear garden—ideal for relaxing or entertaining.