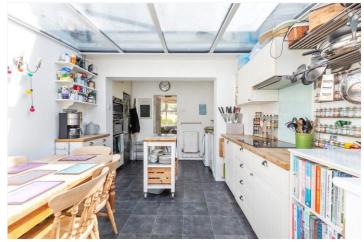

## **DESCRIPTION:**

This beautifully presented two-bedroom home boasts a bright and inviting reception room, featuring engineered wood flooring, double-glazed windows, and an elegant feature fireplace. The reception area seamlessly flows into a versatile study or home office, leading through to a spacious, light-filled extended kitchen and dining area. The kitchen is fitted with a range of wall and base units, complemented by wooden countertops and integrated appliances, offering generous storage. A double-glazed skylight floods the space with natural light, while double doors open out to a charming rear garden—ideal for relaxing or entertaining.