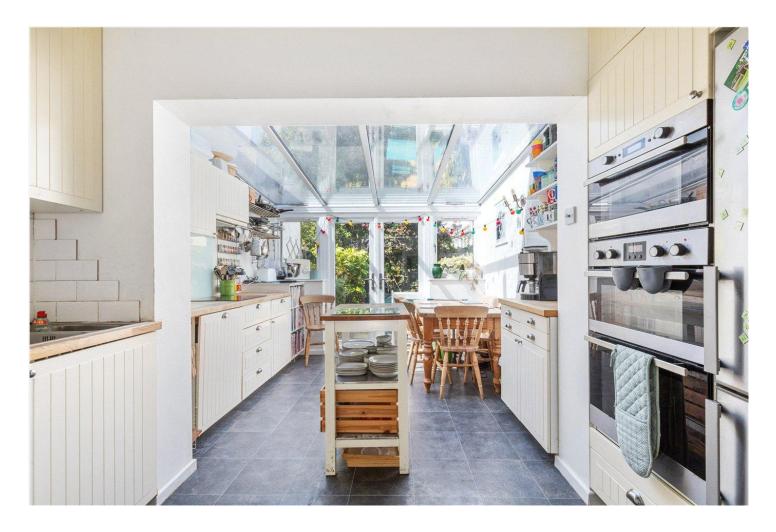

## **DESCRIPTION:**

This beautifully presented two-bedroom home boasts a bright and inviting reception room, featuring engineered wood flooring, double-glazed windows, and an elegant feature fireplace. The reception area seamlessly flows into a versatile study or home office, leading through to a spacious, light-filled extended kitchen and dining area. The kitchen is fitted with a range of wall and base units, complemented by wooden countertops and integrated appliances, offering generous storage. A double-glazed skylight floods the space with natural light, while double doors open out to a charming rear garden—ideal for relaxing or entertaining.