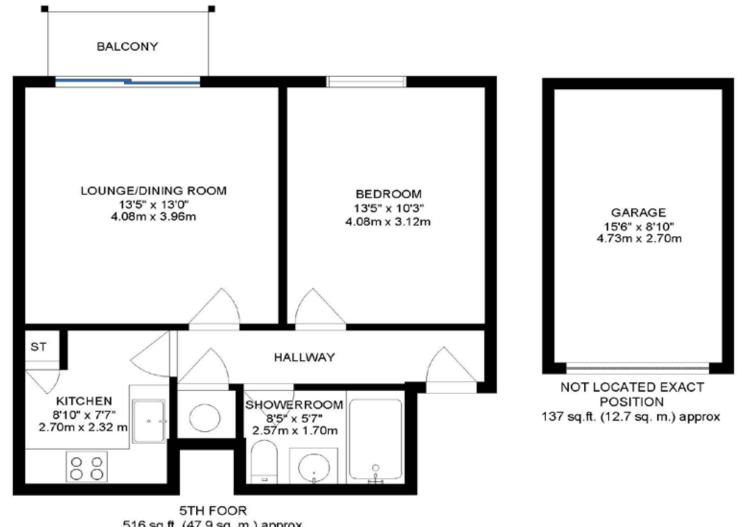

516 sq.ft. (47.9 sq. m.) approx

INCLUDING BALCONY END GARAGE TOTAL FLOOR AREA: 653 sq.ft. (60.7 sq.m.) approx