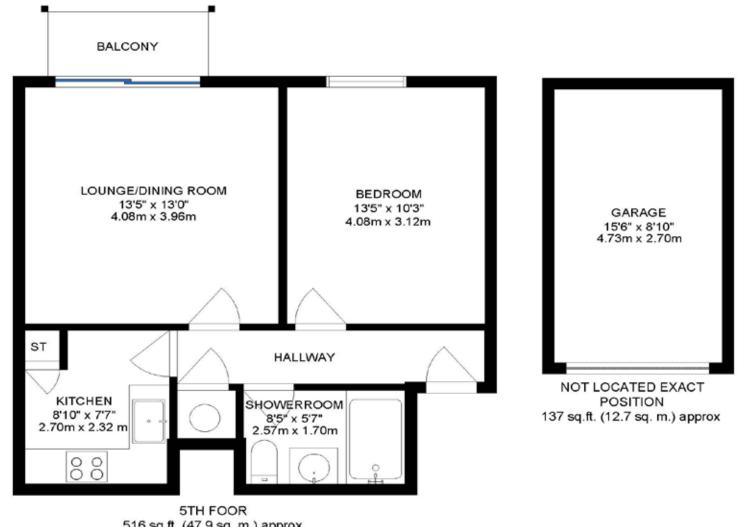

## GUIDE PRICE £250,000 - £265,000

One Double Bedroom Share Of Freehold Panoramic Sea Views South Facing Balcony Garage No Forward Chain

EPC: TBC | COUNCIL TAX: B | SHARE OF FREEHOLD 948
YEARS REMAINING | MAINTENANCE £2050 P/A | GROUND
RENT N/A | NO PETS | HOLIDAY LETS PERMITTED
01202 434365
southbourne@winkworth.co.uk

516 sq.ft. (47.9 sq. m.) approx

INCLUDING BALCONY END GARAGE TOTAL FLOOR AREA: 653 sq.ft. (60.7 sq.m.) approx