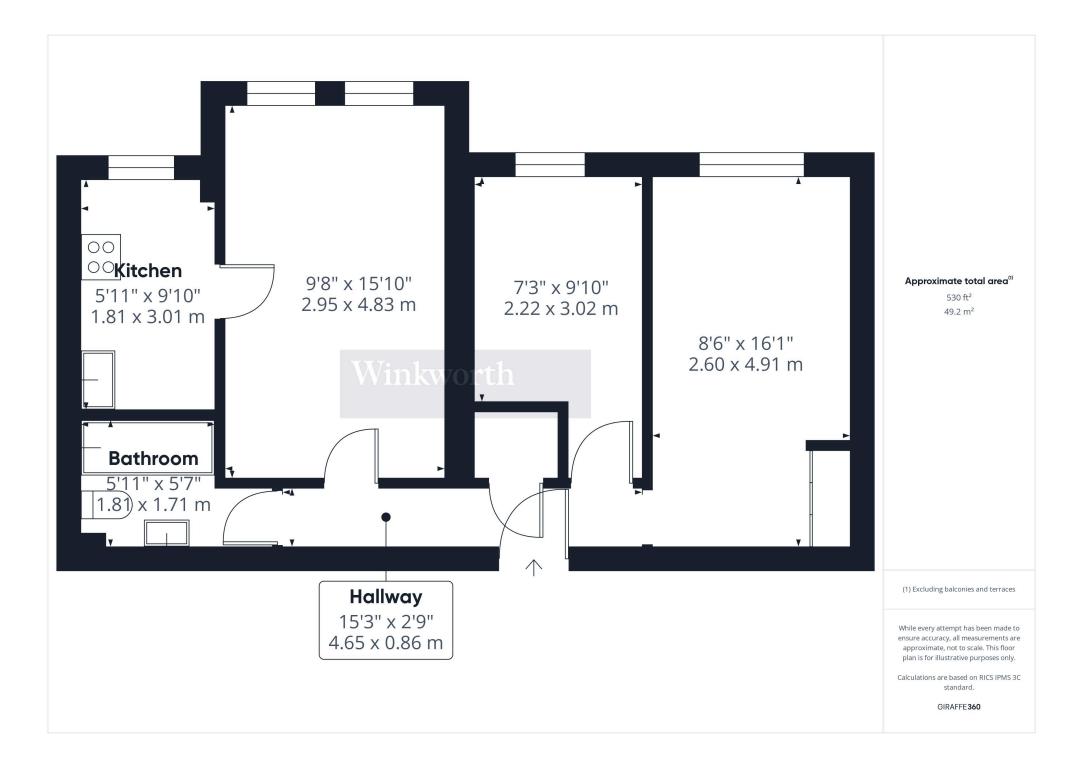

Available with immediate effect, this superb apartment offers modern, lateral living with accommodation extending to approximately 530 sq ft.