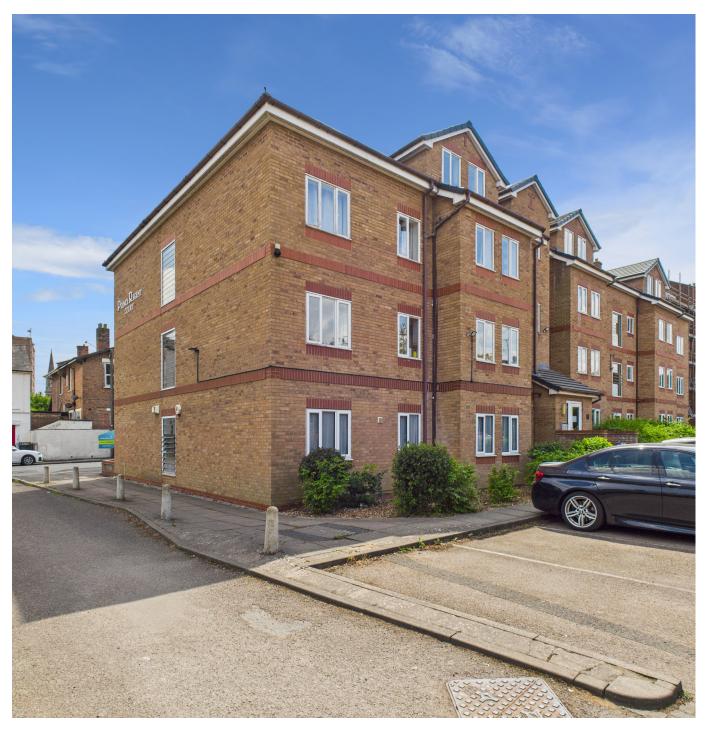

## About the Property

Winkworth Leamington Spa is pleased to present to the market this recently refurbished two bedroom, ground floor apartment situated in a well maintained apartment complex, close to the centre of Leamington Spa (0.7 miles).

Prince Regent Court is a well-regarded, purposebuilt development of self-contained apartments, originally constructed in the 1990s. Ideally located within easy walking distance of Leamington Spa's vibrant town centre (0.7 miles), it offers excellent access to a wide array of shops, schools, leisure facilities, and the nearby railway station 0.5 miles). Thanks to its convenient setting and well-designed accommodation, this property will be popular with both young professionals and re-locators alike.

## About the Area

Prince Regent Court is situated off Charlotte Street, in the vibrant and well-connected south side of Learnington Spa, offering excellent access to the town centre (0.7 miles) and the extensive range of shops, cafés, restaurants and cultural attractions the area is known for.