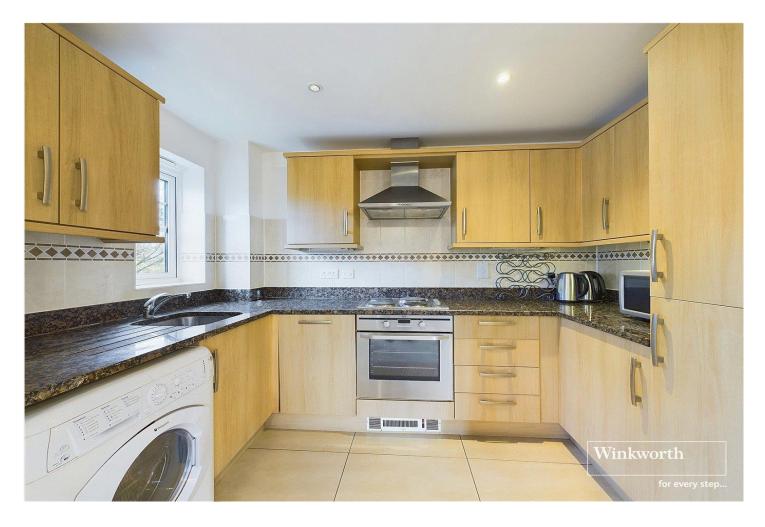

#### **DESCRIPTION:**

This modern first-floor apartment boasts a convenient location within a sought-after development. The property features two double bedrooms one with an ensuite shower room. The dual aspect living room leads to the kitchen with a range of integrated appliances. With its contemporary design and desirable location, this property is perfect for those seeking a comfortable living space. The property has the advantage of no onward chain delays .The property also benefits from an allocated parking space.

#### **AT A GLANCE**

- First floor purpose built apartment
- Two double bedrooms
- Ensuite shower room
- Bathroom
- Kitchen with integrated appliances
- Dual aspect living room
- Allocated parking space .