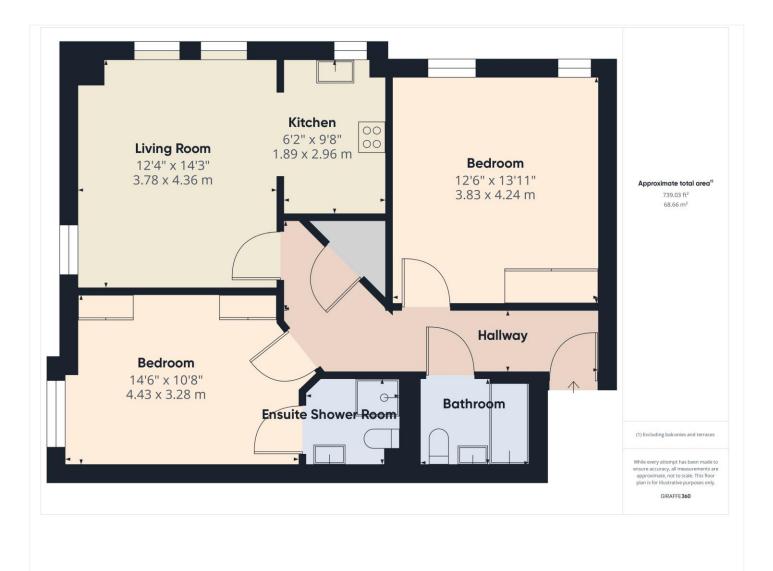

This floorplan is for illustration purposes only and is not to scale. The position and size of doors, windows, appliances and other features are approximate.

Tenure:

|                                                   | Current | Potentia |
|---------------------------------------------------|---------|----------|
| Very energy efficient - lower running costs (92+) |         |          |
| (81-91) B                                         |         | 85       |
| (69-50) C                                         | 80      |          |
| (55-68)                                           |         |          |
| (39-54)                                           |         |          |
| (21-38)                                           |         |          |
| (1-20) <b>G</b>                                   |         |          |
| Not energy efficient - higher running costs       |         |          |