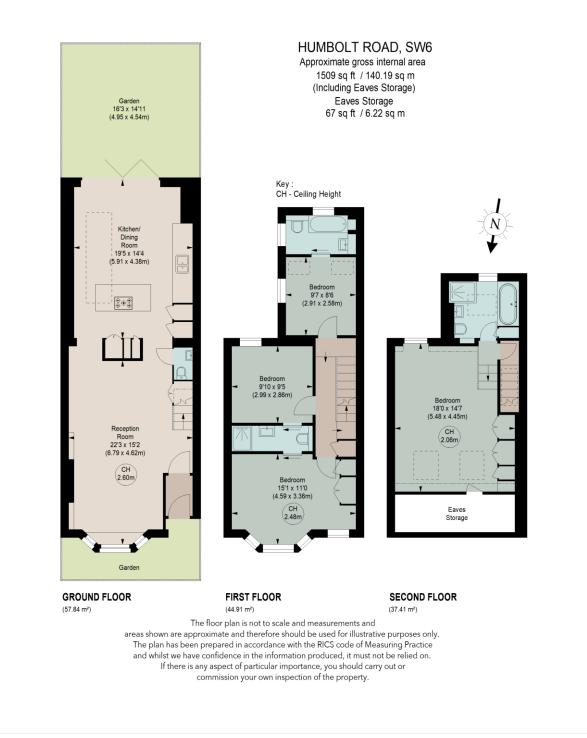

This floorplan is for illustration purposes only and is not to scale. The position and size of doors, windows, appliances and other features are approximate.

Tenure: Freehold
Term: 0 year and 0 months
Service Charge: £0 per annum
Ground Rent: £0 Annually (subject to increase)
Council Tax Band: G
Where no figures are shown, we have been unable to ascertain the information. All figures that are shown were correct at the time of printing.