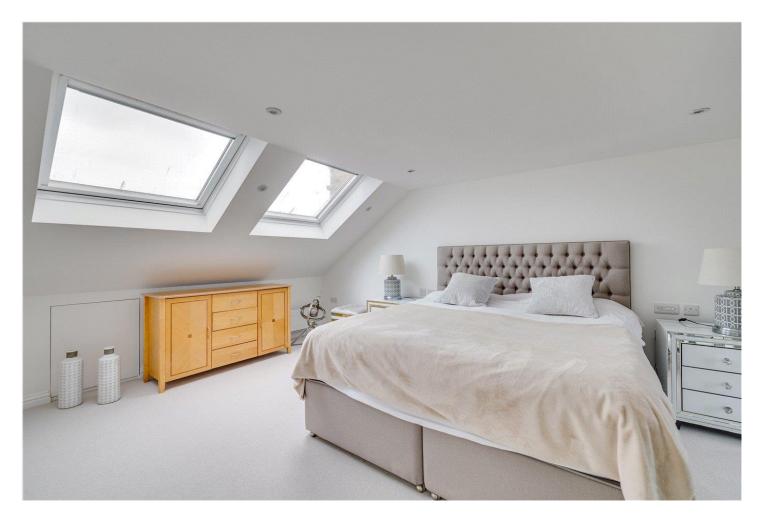

On the first floor there are three well-proportioned double bedrooms, the largest with built-in wardrobes and a bay window. This bedroom shares a 'Jack and Jill' bathroom room. The third bedroom benefits from an en-suite. On the second floor is the spacious principal bedroom with built-in wardrobes and a Juliet balcony. There is further eaves storage on this floor. This bedroom is served by a large bathroom with a separate shower.