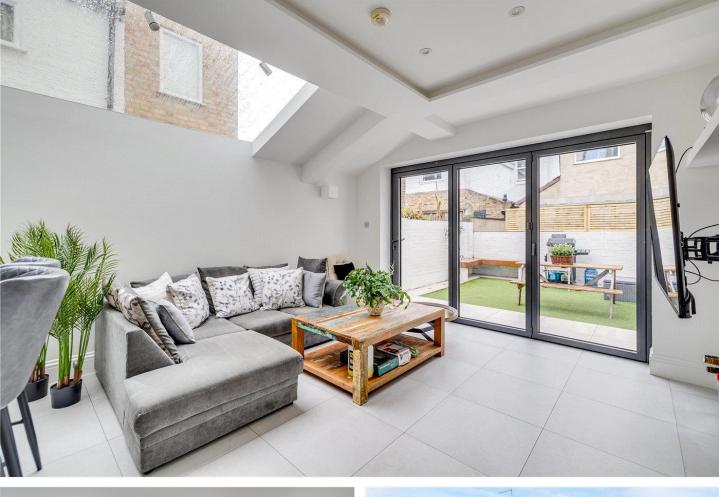

#### **DESCRIPTION:**

You enter the house on the ground floor to a light and bright, double reception room, benefitting from a bay window and good ceiling height. To the rear there is a generously sized kitchen and dining area which leads onto a well-kept, large South facing private garden. There is also a cloakroom on this floor.