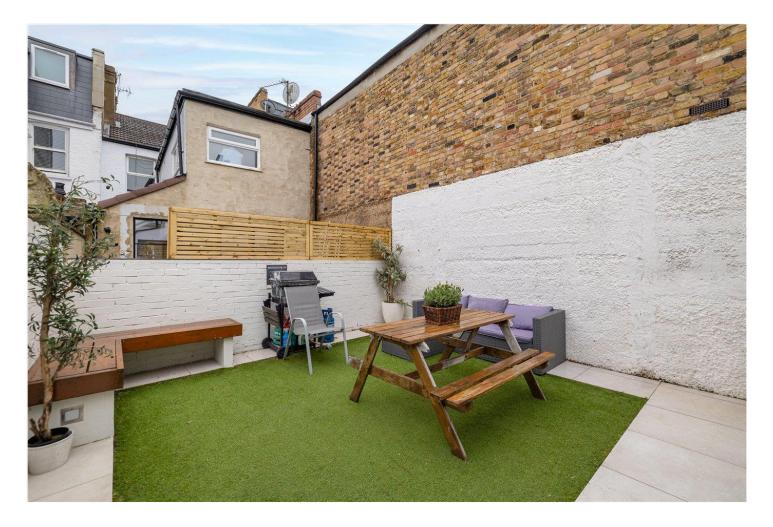

#### **DESCRIPTION:**

You enter the house on the ground floor to a light and bright, double reception room, benefitting from a bay window and good ceiling height. To the rear there is a generously sized kitchen and dining area which leads onto a well-kept, large South facing private garden. There is also a cloakroom on this floor.