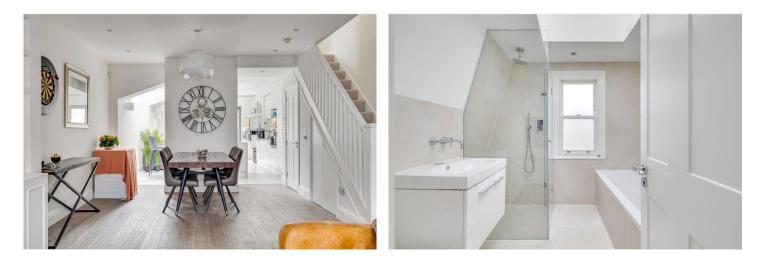

#### **DESCRIPTION:**

You enter the house on the ground floor to a light and bright, double reception room, benefitting from a bay window and good ceiling height. To the rear there is a generously sized kitchen and dining area which leads onto a well-kept, large South facing private garden. There is also a cloakroom on this floor.

On the first floor there are three well-proportioned double bedrooms, the largest with built-in wardrobes and a bay window. This bedroom shares a 'Jack and Jill' bathroom room. The third bedroom benefits from an en-suite. On the second floor is the spacious principal bedroom with built-in wardrobes and a Juliet balcony. There is further eaves storage on this floor. This bedroom is served by a large bathroom with a separate shower.