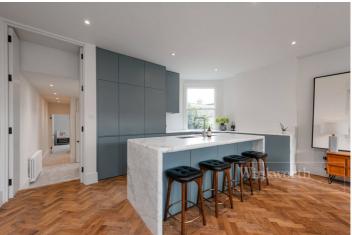

## **DESCRIPTION:**

The core of this fully extended and refurbished apartment is a unique central staircase that spirals upwards from the entrance on the ground floor all the way to the loft conversion. This loft space is incredible and houses a master bedroom, en-suite shower room, reading area and a west facing roof terrace. Below this on the first floor there is stunning 27ft x 17ft open plan living area with a contemporary fitted kitchen and island breakfast bar, plus lounging and dining areas. A wonderful living space indeed. Furthermore on this floor there is a family bathroom, kids bedroom and guest double with vaulted ceilings to the rear of the apartment. No expense has been spared in the design and creation of the fantastic property which must be viewed to be appreciated.