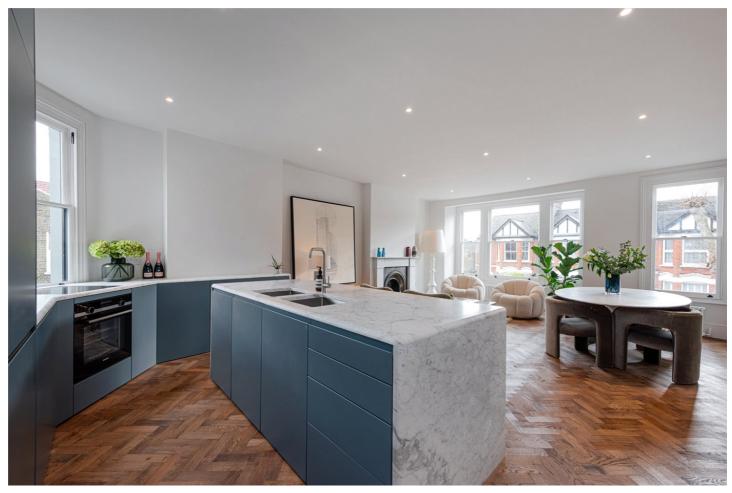

## **DESCRIPTION:**

The core of this fully extended and refurbished apartment is a unique central staircase that spirals upwards from the entrance on the ground floor all the way to the loft conversion. This loft space is incredible and houses a master bedroom, en-suite shower room, reading area and a west facing roof terrace. Below this on the first floor there is stunning 27ft x 17ft open plan living area with a contemporary fitted kitchen and island breakfast bar, plus lounging and dining areas. A wonderful living space indeed. Furthermore on this floor there is a family bathroom, kids bedroom and guest double with vaulted ceilings to the rear of the apartment. No expense has been spared in the design and creation of the fantastic property which must be viewed to be appreciated.