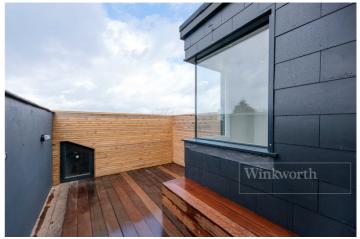

## **DESCRIPTION:**

The core of this fully extended and refurbished apartment is a unique central staircase that spirals upwards from the entrance on the ground floor all the way to the loft conversion. This loft space is incredible and houses a master bedroom, en-suite shower room, reading area and a west facing roof terrace. Below this on the first floor there is stunning 27ft x 17ft open plan living area with a contemporary fitted kitchen and island breakfast bar, plus lounging and dining areas. A wonderful living space indeed. Furthermore on this floor there is a family bathroom, kids bedroom and guest double with vaulted ceilings to the rear of the apartment. No expense has been spared in the design and creation of the fantastic property which must be viewed to be appreciated.