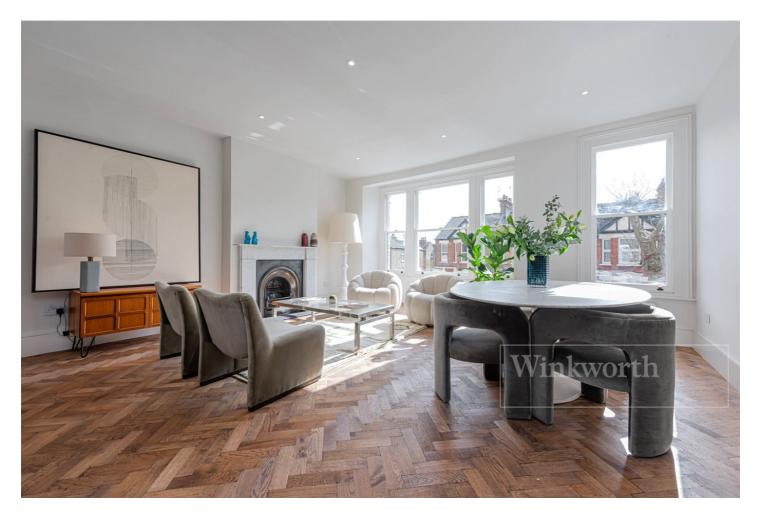

## **DESCRIPTION:**

The core of this fully extended and refurbished apartment is a unique central staircase that spirals upwards from the entrance on the ground floor all the way to the loft conversion. This loft space is incredible and houses a master bedroom, en-suite shower room, reading area and a west facing roof terrace. Below this on the first floor there is stunning 27ft x 17ft open plan living area with a contemporary fitted kitchen and island breakfast bar, plus lounging and dining areas. A wonderful living space indeed. Furthermore on this floor there is a family bathroom, kids bedroom and guest double with vaulted ceilings to the rear of the apartment. No expense has been spared in the design and creation of the fantastic property which must be viewed to be appreciated.