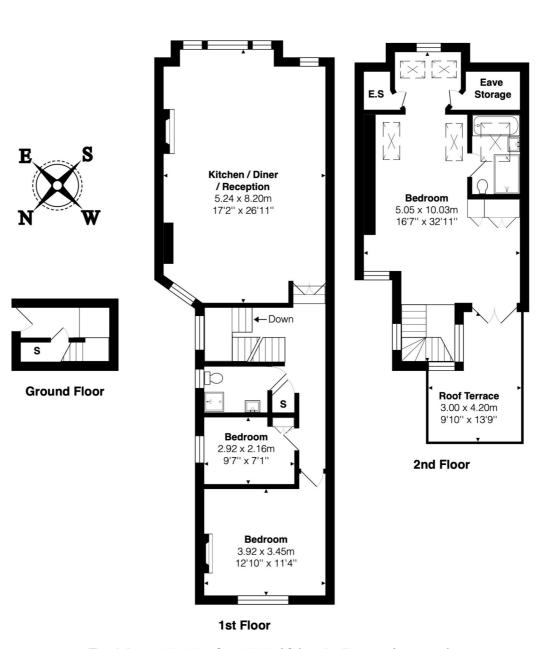

## **DESCRIPTION:**

The core of this fully extended and refurbished apartment is a unique central staircase that spirals upwards from the entrance on the ground floor all the way to the loft conversion. This loft space is incredible and houses a master bedroom, en-suite shower room, reading area and a west facing roof terrace. Below this on the first floor there is stunning 27ft x 17ft open plan living area with a contemporary fitted kitchen and island breakfast bar, plus lounging and dining areas. A wonderful living space indeed. Furthermore on this floor there is a family bathroom, kids bedroom and guest double with vaulted ceilings to the rear of the apartment. No expense has been spared in the design and creation of the fantastic property which must be viewed to be appreciated.

Winkworth

Total Area: 124.7 m<sup>2</sup> ... 1342 ft<sup>2</sup> (excluding roof terrace)

All measurements are approximate and for display purposes only

This floorplan is for illustration purposes only and is not to scale. The position and size of doors, windows, appliances and other features are approximate.