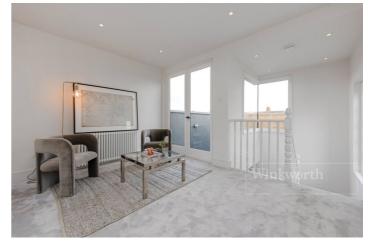

## **DESCRIPTION:**

The core of this fully extended and refurbished apartment is a unique central staircase that spirals upwards from the entrance on the ground floor all the way to the loft conversion. This loft space is incredible and houses a master bedroom, en-suite shower room, reading area and a west facing roof terrace. Below this on the first floor there is stunning 27ft x 17ft open plan living area with a contemporary fitted kitchen and island breakfast bar, plus lounging and dining areas. A wonderful living space indeed. Furthermore on this floor there is a family bathroom, kids bedroom and guest double with vaulted ceilings to the rear of the apartment. No expense has been spared in the design and creation of the fantastic property which must be viewed to be appreciated.