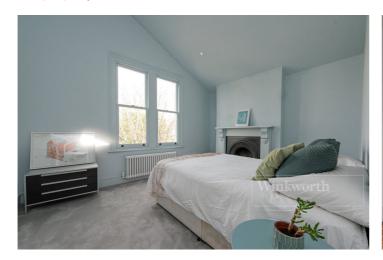

## **DESCRIPTION:**

The core of this fully extended and refurbished apartment is a unique central staircase that spirals upwards from the entrance on the ground floor all the way to the loft conversion. This loft space is incredible and houses a master bedroom, en-suite shower room, reading area and a west facing roof terrace. Below this on the first floor there is stunning 27ft x 17ft open plan living area with a contemporary fitted kitchen and island breakfast bar, plus lounging and dining areas. A wonderful living space indeed. Furthermore on this floor there is a family bathroom, kids bedroom and guest double with vaulted ceilings to the rear of the apartment. No expense has been spared in the design and creation of the fantastic property which must be viewed to be appreciated.