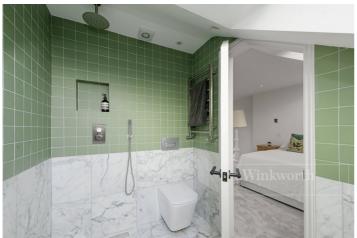

## **DESCRIPTION:**

The core of this fully extended and refurbished apartment is a unique central staircase that spirals upwards from the entrance on the ground floor all the way to the loft conversion. This loft space is incredible and houses a master bedroom, en-suite shower room, reading area and a west facing roof terrace. Below this on the first floor there is stunning 27ft x 17ft open plan living area with a contemporary fitted kitchen and island breakfast bar, plus lounging and dining areas. A wonderful living space indeed. Furthermore on this floor there is a family bathroom, kids bedroom and guest double with vaulted ceilings to the rear of the apartment. No expense has been spared in the design and creation of the fantastic property which must be viewed to be appreciated.