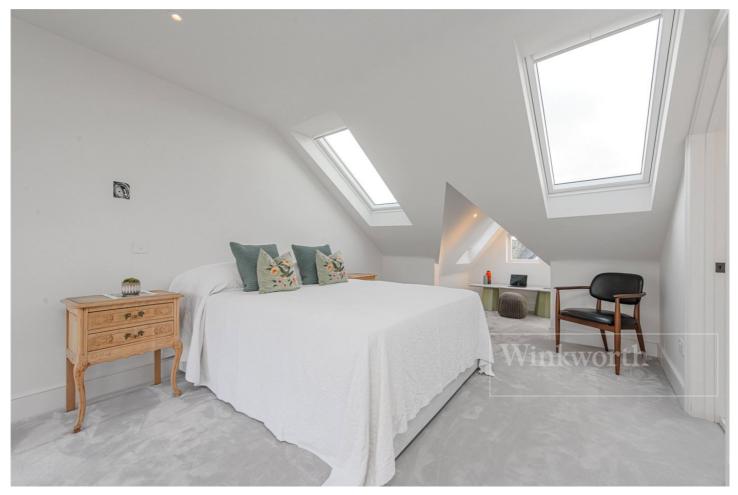

## **DESCRIPTION:**

The core of this fully extended and refurbished apartment is a unique central staircase that spirals upwards from the entrance on the ground floor all the way to the loft conversion. This loft space is incredible and houses a master bedroom, en-suite shower room, reading area and a west facing roof terrace. Below this on the first floor there is stunning 27ft x 17ft open plan living area with a contemporary fitted kitchen and island breakfast bar, plus lounging and dining areas. A wonderful living space indeed. Furthermore on this floor there is a family bathroom, kids bedroom and guest double with vaulted ceilings to the rear of the apartment. No expense has been spared in the design and creation of the fantastic property which must be viewed to be appreciated.