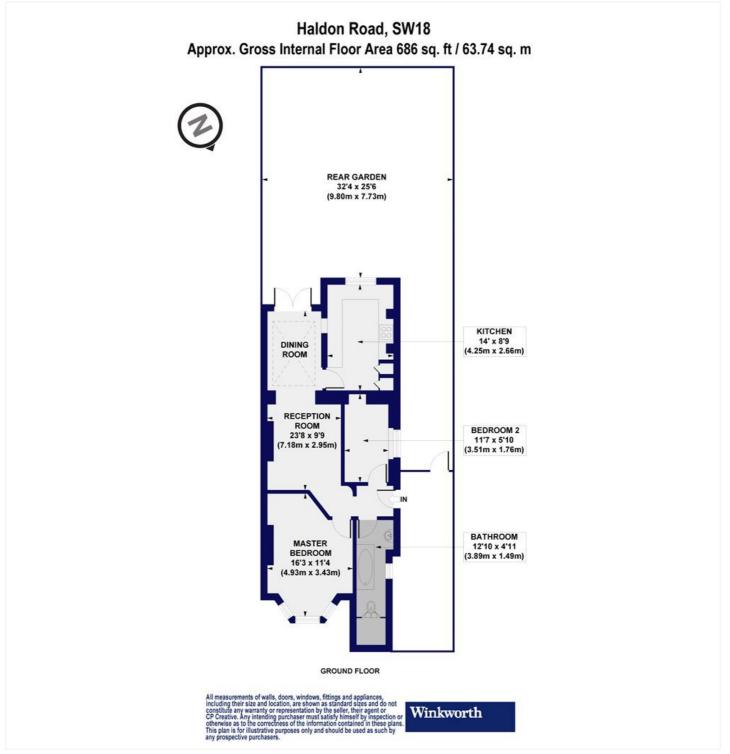

### ACCOMMODATION

Long Let, 2 Bedrooms, 1 Reception Room, 1 Bathroom, Flat/Apartment, Basement, Garden, Residents Parking, Period, Pets, Part Furnished, Unfurnished, 686 Approx Sq Ft

This floorplan is for illustration purposes only and is not to scale. The position and size of doors, windows, appliances and other features are approximate.