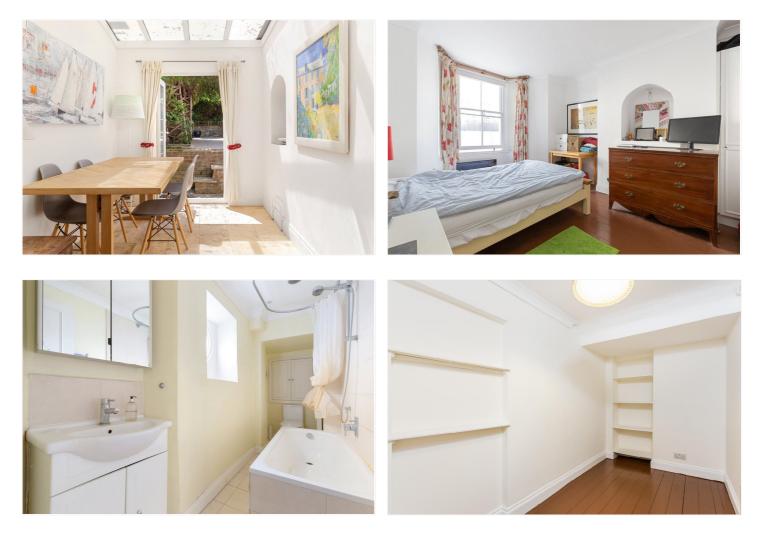

#### **DESCRIPTION:**

This attractive property benefits from a generous master bedroom at the front, and a smaller second bedroom perfect as a single or a study. Both bedrooms are serviced by a bathroom with bath and shower over.

The open-plan reception room provides ample space for both living and dining and the spacious kitchen is adjacent with an abundance of storage. French doors lead from the reception room to a sunny south facing garden with paving and raised beds around the border, perfect for alfresco dining. The garden can also be accessed from the street via a side gate.