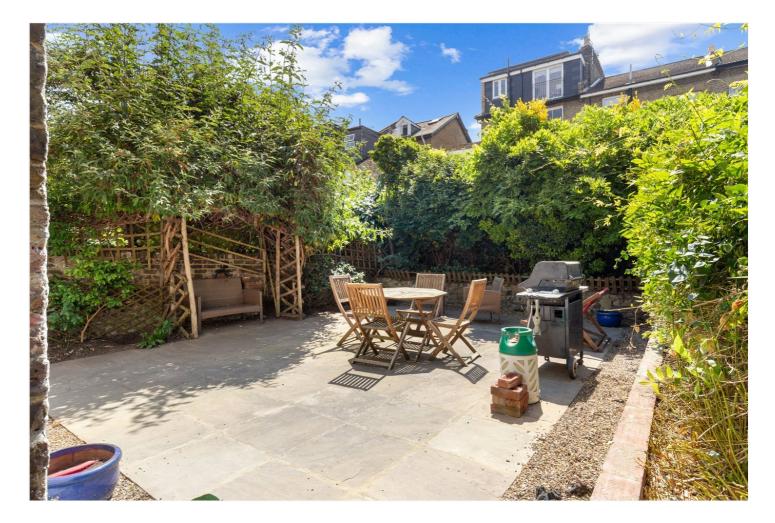

The open-plan reception room provides ample space for both living and dining and the spacious kitchen is adjacent with an abundance of storage. French doors lead from the reception room to a sunny south facing garden with paving and raised beds around the border, perfect for alfresco dining. The garden can also be accessed from the street via a side gate.