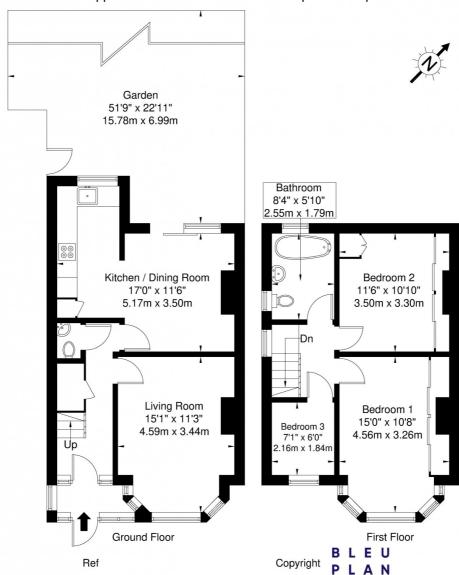

## **DESCRIPTION:**

Winkworth Harrow are proud to announce the Sole Agency instruction on this charming Semi Detached Three bedroom family home.

Spread over two floors, the ground floor comprises a spacious living room, sizeable kitchen/diner and WC.

The first floor boasts two generous double bedrooms, ample single bedroom and a well appointed family bathroom.

Further benefits include, Off Street parking and a very well maintained, paved family garden.

## **Derby Avenue, HA3 5JU**

Approx. Gross Internal Area = 85.4 sq m / 919 sq ft

The Floor plan is not to scale and measurements and areas shown are approximate and therefore should be used for illustrative purposes only. The plan has been prepared in accordance with the RICS code of Measuring Practice and whilst we have confidence in the information produced it must not be relied on. If there is any aspect of particular importance, you should carry out or commission your own inspection of the property. Copyright @ BLEUPLAN

This floorplan is for illustration purposes only and is not to scale. The position and size of doors, windows, appliances and other features are approximate.

Harrow | 020 8861 3933 | harrow@winkworth.co.uk