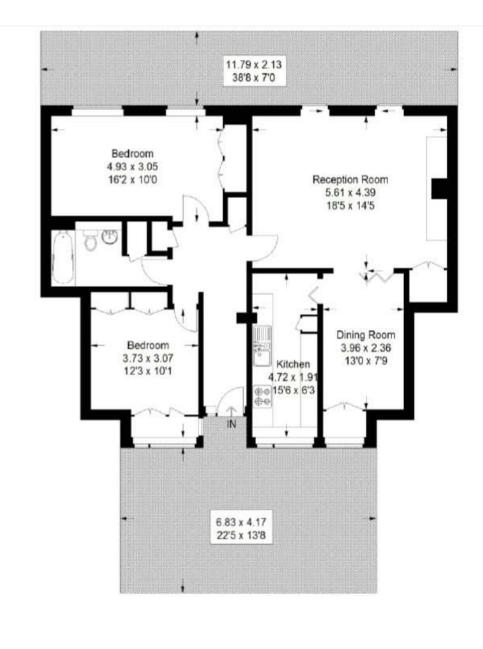

This floorplan is for illustration purposes only and is not to scale. The position and size of doors, windows, appliances and other features are approximate.

Dulwich | 020 8299 2722 | dulwich@winkworth.co.uk