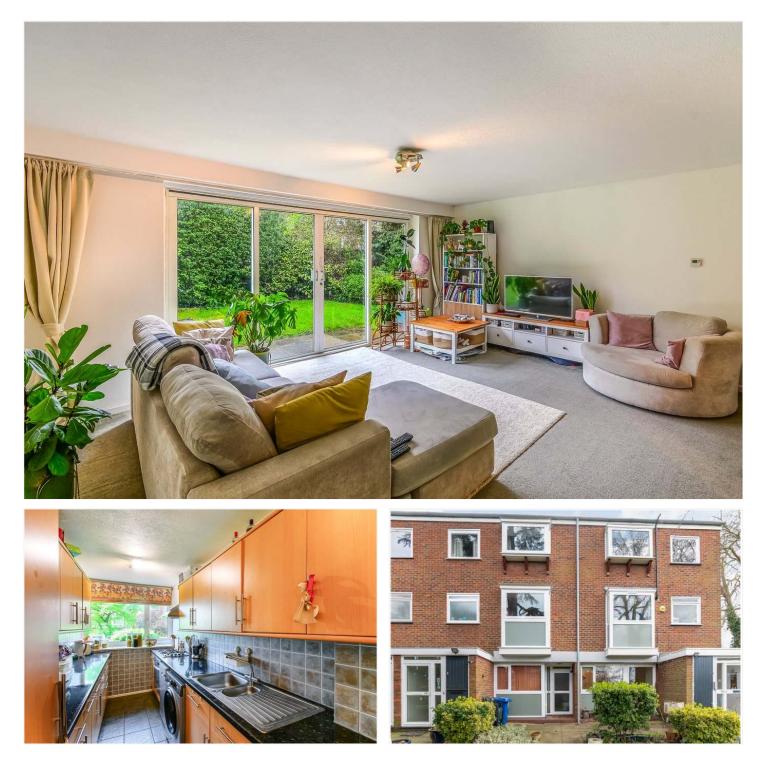

#### **DESCRIPTION:**

A spacious period maisonette situated in a quiet, sought after location, just off College Road in the heart of Dulwich. With a gross internal area of 1011 sq ft, this delightful ground floor property has a huge reception room with sliding patio doors that open to a patio and a spacious shared garden. There is a separate dining room, modern kitchen, bathroom and two double bedrooms with built-in-in wardrobes. To the front of the property there is a further front patio and well kept, secluded communal gardens. In addition, there is an allocated secure underground parking space and passes for College Road Toll Gate. Situated in a charming quiet location secluded from urban noise and with greenery all around. Close in proximity to local shops, outstanding schools and wide open green spaces including Dulwich Park. The nearest railway stations are Sydenham Hill (London Victoria), and North Dulwich (London Bridge).

#### **AT A GLANCE**

- Set within a highly sought-after development
- Particularly spacious 1,015 sq ft
- Two large double bedrooms with built in wardrobe
- 18.5ft x 14.5ft lounge/reception room with sliding patio doors
- Direct access to rear patio and delightful communal gardens
- Spacious shared garden
- Allocated, secure, underground parking space
- Secluded location
- 2 toll-gate passes
- Close to Dulwich Village, outstanding schools, parks, restaurants, cafes, Dulwich Picture Gallery and golf course