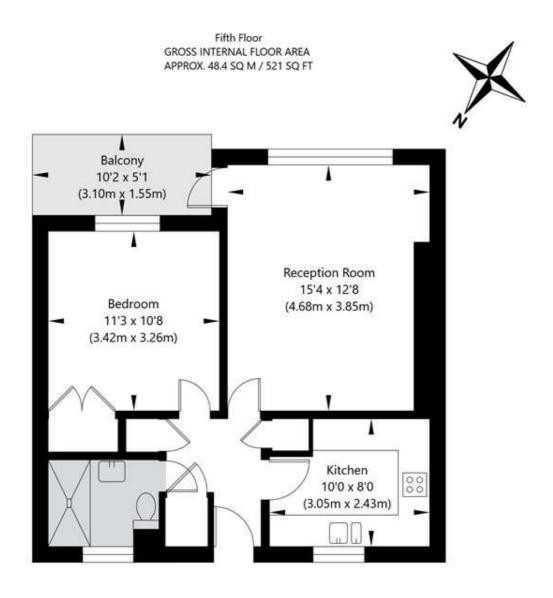

## Turner House, St John's Wood Terrace, NW8 6LN

APPROXIMATE GROSS INTERNAL FLOOR AREA 48.4 SQ M / 521 SQ FT
THIS FLOOR PLAN IS FOR ILLUSTRATIVE PURPOSES ONLY AND
SHOULD BE USED FOR THIS PURPOSE BY PROSPECTIVE APPLICANTS AS ITS NOT TO SCALE.