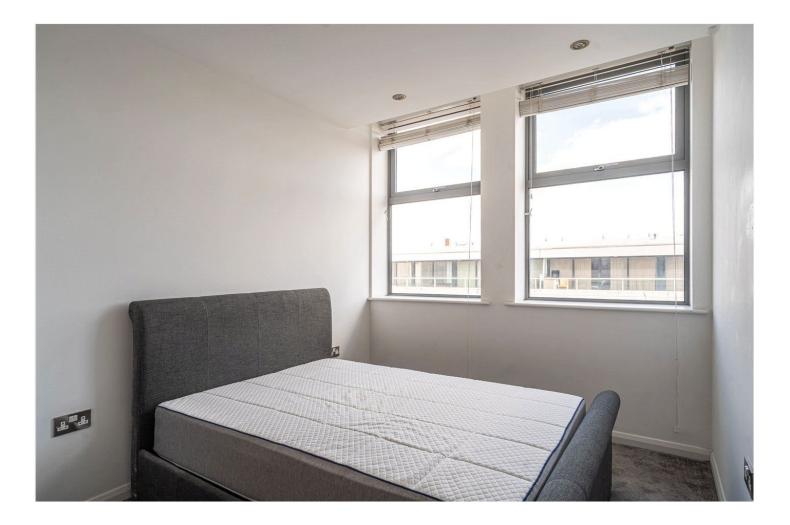

#### **CASH BUYERS ONLY**

A bright and well-finished one-bedroom apartment positioned on the top floor of this smart 1960s conversion, set in the vibrant heart of Streatham. Designed with modern living in mind, this home offers a sleek layout with generous ceiling height and excellent natural light throughout. The apartment opens into a central hallway with access to all rooms. The spacious reception is arranged in an open-plan layout, with warm wooden flooring and a trio of large double-glazed windows framing rooftop views across the neighbourhood. The kitchen is fitted with minimalist white cabinetry and integrated appliances, forming a clean and practical space for day-to-day cooking and entertaining. The double bedroom is similarly bright, benefiting from fitted wardrobes with mirrored sliding doors and crisp white finishes. A modern bathroom sits adjacent, featuring floor-to-ceiling neutral tiling, a full-length bath with overhead shower, and a wide mirrored wall enhancing the sense of space. The building itself is well-maintained and secure, with a refurbished communal entrance, lift access to all floors, and a location that puts the very best of Streatham on your doorstep. Residents are within immediate reach of independent cafés, bars, restaurants, gyms, and supermarkets, while green spaces including Streatham Common are also nearby.