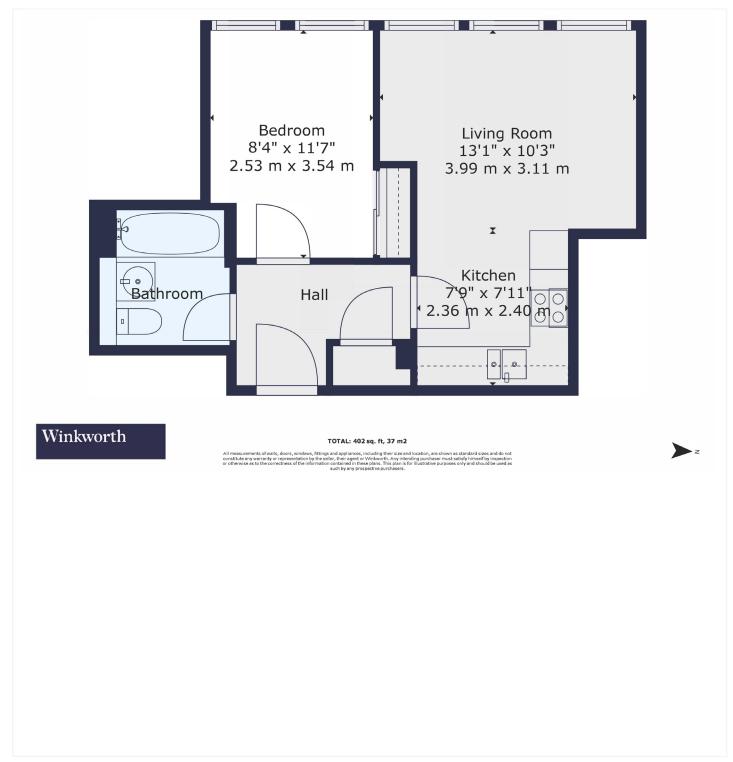

#### **CASH BUYERS ONLY**

A bright and well-finished one-bedroom apartment positioned on the top floor of this smart 1960s conversion, set in the vibrant heart of Streatham. Designed with modern living in mind, this home offers a sleek layout with generous ceiling height and excellent natural light throughout. The apartment opens into a central hallway with access to all rooms. The spacious reception is arranged in an open-plan layout, with warm wooden flooring and a trio of large double-glazed windows framing rooftop views across the neighbourhood. The kitchen is fitted with minimalist white cabinetry and integrated appliances, forming a clean and practical space for day-to-day cooking and entertaining. The double bedroom is similarly bright, benefiting from fitted wardrobes with mirrored sliding doors and crisp white finishes. A modern bathroom sits adjacent, featuring floor-to-ceiling neutral tiling, a full-length bath with overhead shower, and a wide mirrored wall enhancing the sense of space. The building itself is well-maintained and secure, with a refurbished communal entrance, lift access to all floors, and a location that puts the very best of Streatham on your doorstep. Residents are within immediate reach of independent cafés, bars, restaurants, gyms, and supermarkets, while green spaces including Streatham Common are also nearby.

This floorplan is for illustration purposes only and is not to scale. The position and size of doors, windows, appliances and other features are approximate.

Tenure: Leasehold Term: 239 year and 6 months Service Charge: £2200 per annum Ground Rent: £ 350 Annually (subject to increase) Council Tax Band: C Where no figures are shown, we have been unable to ascertain the information. All figures that are shown were correct at the time of printing.