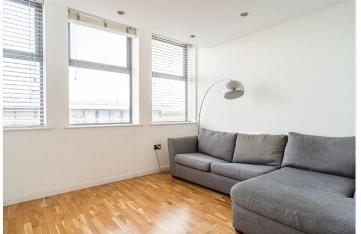

#### **CASH BUYERS ONLY**

A bright and well-finished one-bedroom apartment positioned on the top floor of this smart 1960s conversion, set in the vibrant heart of Streatham. Designed with modern living in mind, this home offers a sleek layout with generous ceiling height and excellent natural light throughout. The apartment opens into a central hallway with access to all rooms. The spacious reception is arranged in an open-plan layout, with warm wooden flooring and a trio of large double-glazed windows framing rooftop views across the neighbourhood. The kitchen is fitted with minimalist white cabinetry and integrated appliances, forming a clean and practical space for day-to-day cooking and entertaining. The double bedroom is similarly bright, benefiting from fitted wardrobes with mirrored sliding doors and crisp white finishes. A modern bathroom sits adjacent, featuring floor-to-ceiling neutral tiling, a full-length bath with overhead shower, and a wide mirrored wall enhancing the sense of space. The building itself is well-maintained and secure, with a refurbished communal entrance, lift access to all floors, and a location that puts the very best of Streatham on your doorstep. Residents are within immediate reach of independent cafés, bars, restaurants, gyms, and supermarkets, while green spaces including Streatham Common are also nearby.