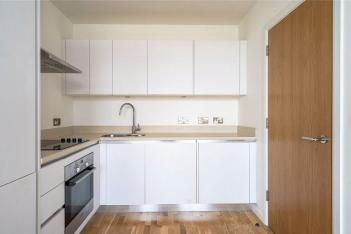

#### **CASH BUYERS ONLY**

A bright and well-finished one-bedroom apartment positioned on the top floor of this smart 1960s conversion, set in the vibrant heart of Streatham. Designed with modern living in mind, this home offers a sleek layout with generous ceiling height and excellent natural light throughout. The apartment opens into a central hallway with access to all rooms. The spacious reception is arranged in an open-plan layout, with warm wooden flooring and a trio of large double-glazed windows framing rooftop views across the neighbourhood. The kitchen is fitted with minimalist white cabinetry and integrated appliances, forming a clean and practical space for day-to-day cooking and entertaining. The double bedroom is similarly bright, benefiting from fitted wardrobes with mirrored sliding doors and crisp white finishes. A modern bathroom sits adjacent, featuring floor-to-ceiling neutral tiling, a full-length bath with overhead shower, and a wide mirrored wall enhancing the sense of space. The building itself is well-maintained and secure, with a refurbished communal entrance, lift access to all floors, and a location that puts the very best of Streatham on your doorstep. Residents are within immediate reach of independent cafés, bars, restaurants, gyms, and supermarkets, while green spaces including Streatham Common are also nearby.