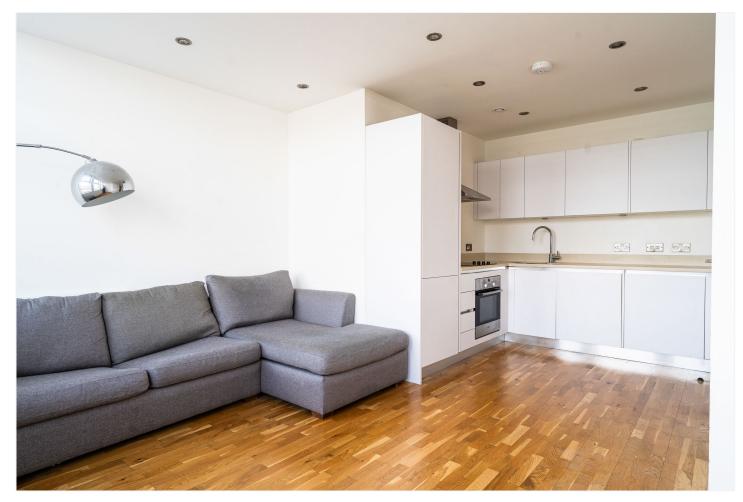

#### **CASH BUYERS ONLY**

A bright and well-finished one-bedroom apartment positioned on the top floor of this smart 1960s conversion, set in the vibrant heart of Streatham. Designed with modern living in mind, this home offers a sleek layout with generous ceiling height and excellent natural light throughout. The apartment opens into a central hallway with access to all rooms. The spacious reception is arranged in an open-plan layout, with warm wooden flooring and a trio of large double-glazed windows framing rooftop views across the neighbourhood. The kitchen is fitted with minimalist white cabinetry and integrated appliances, forming a clean and practical space for day-to-day cooking and entertaining. The double bedroom is similarly bright, benefiting from fitted wardrobes with mirrored sliding doors and crisp white finishes. A modern bathroom sits adjacent, featuring floor-to-ceiling neutral tiling, a full-length bath with overhead shower, and a wide mirrored wall enhancing the sense of space. The building itself is well-maintained and secure, with a refurbished communal entrance, lift access to all floors, and a location that puts the very best of Streatham on your doorstep. Residents are within immediate reach of independent cafés, bars, restaurants, gyms, and supermarkets, while green spaces including Streatham Common are also nearby.