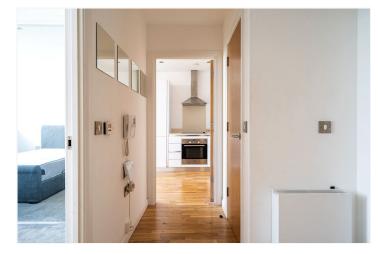

#### **CASH BUYERS ONLY**

A bright and well-finished one-bedroom apartment positioned on the top floor of this smart 1960s conversion, set in the vibrant heart of Streatham. Designed with modern living in mind, this home offers a sleek layout with generous ceiling height and excellent natural light throughout. The apartment opens into a central hallway with access to all rooms. The spacious reception is arranged in an open-plan layout, with warm wooden flooring and a trio of large double-glazed windows framing rooftop views across the neighbourhood. The kitchen is fitted with minimalist white cabinetry and integrated appliances, forming a clean and practical space for day-to-day cooking and entertaining. The double bedroom is similarly bright, benefiting from fitted wardrobes with mirrored sliding doors and crisp white finishes. A modern bathroom sits adjacent, featuring floor-to-ceiling neutral tiling, a full-length bath with overhead shower, and a wide mirrored wall enhancing the sense of space. The building itself is well-maintained and secure, with a refurbished communal entrance, lift access to all floors, and a location that puts the very best of Streatham on your doorstep. Residents are within immediate reach of independent cafés, bars, restaurants, gyms, and supermarkets, while green spaces including Streatham Common are also nearby.