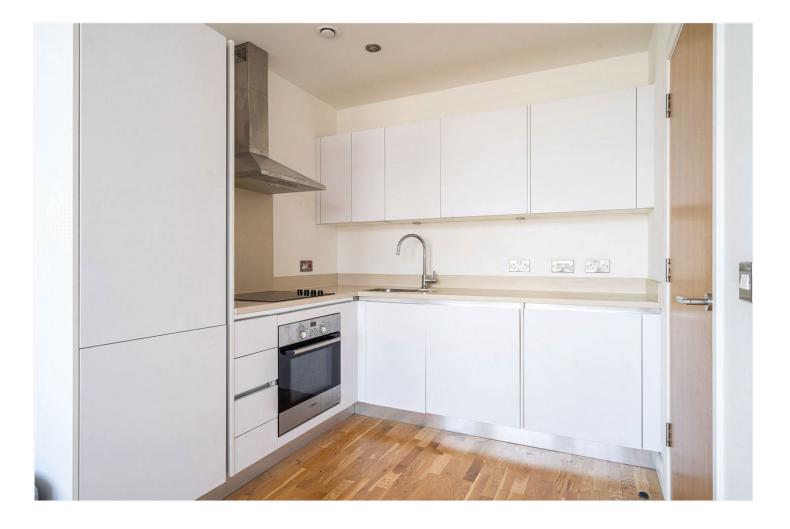

#### **CASH BUYERS ONLY**

A bright and well-finished one-bedroom apartment positioned on the top floor of this smart 1960s conversion, set in the vibrant heart of Streatham. Designed with modern living in mind, this home offers a sleek layout with generous ceiling height and excellent natural light throughout. The apartment opens into a central hallway with access to all rooms. The spacious reception is arranged in an open-plan layout, with warm wooden flooring and a trio of large double-glazed windows framing rooftop views across the neighbourhood. The kitchen is fitted with minimalist white cabinetry and integrated appliances, forming a clean and practical space for day-to-day cooking and entertaining. The double bedroom is similarly bright, benefiting from fitted wardrobes with mirrored sliding doors and crisp white finishes. A modern bathroom sits adjacent, featuring floor-to-ceiling neutral tiling, a full-length bath with overhead shower, and a wide mirrored wall enhancing the sense of space. The building itself is well-maintained and secure, with a refurbished communal entrance, lift access to all floors, and a location that puts the very best of Streatham on your doorstep. Residents are within immediate reach of independent cafés, bars, restaurants, gyms, and supermarkets, while green spaces including Streatham Common are also nearby.