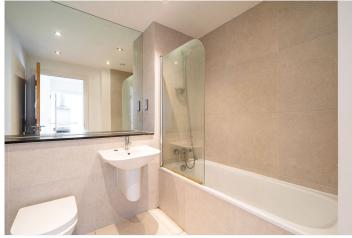

#### **CASH BUYERS ONLY**

A bright and well-finished one-bedroom apartment positioned on the top floor of this smart 1960s conversion, set in the vibrant heart of Streatham. Designed with modern living in mind, this home offers a sleek layout with generous ceiling height and excellent natural light throughout. The apartment opens into a central hallway with access to all rooms. The spacious reception is arranged in an open-plan layout, with warm wooden flooring and a trio of large double-glazed windows framing rooftop views across the neighbourhood. The kitchen is fitted with minimalist white cabinetry and integrated appliances, forming a clean and practical space for day-to-day cooking and entertaining. The double bedroom is similarly bright, benefiting from fitted wardrobes with mirrored sliding doors and crisp white finishes. A modern bathroom sits adjacent, featuring floor-to-ceiling neutral tiling, a full-length bath with overhead shower, and a wide mirrored wall enhancing the sense of space. The building itself is well-maintained and secure, with a refurbished communal entrance, lift access to all floors, and a location that puts the very best of Streatham on your doorstep. Residents are within immediate reach of independent cafés, bars, restaurants, gyms, and supermarkets, while green spaces including Streatham Common are also nearby.