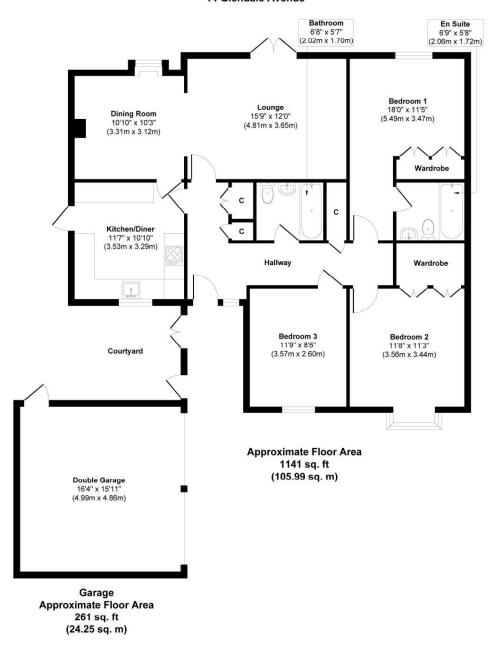

#### 14 Glendale Avenue

#### Approx. Gross Internal Floor Area 1402 sq. ft / 130.24 sq. m.

Whilist every attempt has been made to ensure the accuracy of the floorplan shown, all measurements, positioning Fixtures fittings and any other data shown are an approximate interpretation for Illustrative purposes only