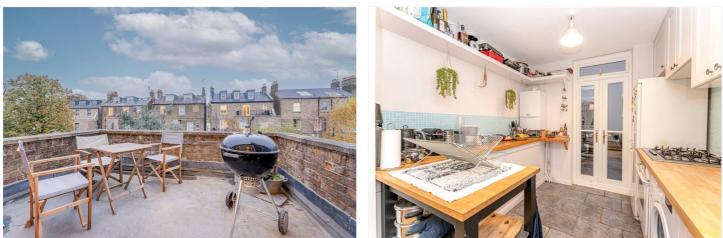

#### **DESCRIPTION:**

A charming two bedroom flat set on the ever popular Cambridge Gardens. The apartment is tastefully decorated throughout with traditional period features such as big sash windows, a contemporary kitchen and a good sized bathroom. A large living area is semi open plan with the kitchen and French doors lead out to a great terrace. The master bedroom is a good size and a further bedroom would be perfect as a study or dressing room.

#### AT A GLANCE

- Two Bedrooms
- Soth Facing Spacious Living Room
- Semi Open-Plan Kitchen
- Fantastic Roof Terrace
- Second Floor
- Minutes from Ladbroke Grove Tube Station
- Close to Portobello Market
- EPC Rating D