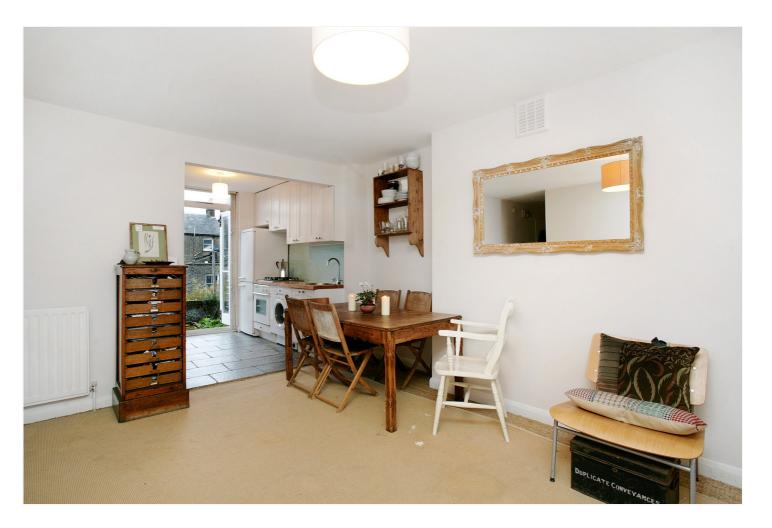

#### **DESCRIPTION:**

A charming two bedroom flat set on the ever popular Cambridge Gardens. The apartment is tastefully decorated throughout with traditional period features such as big sash windows, a contemporary kitchen and a good sized bathroom. A large living area is semi open plan with the kitchen and French doors lead out to a great terrace. The master bedroom is a good size and a further bedroom would be perfect as a study or dressing room.