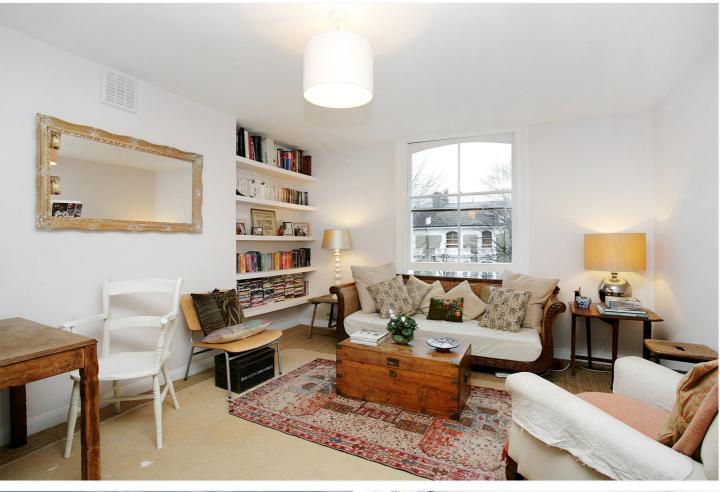

#### **DESCRIPTION:**

A charming two bedroom flat set on the ever popular Cambridge Gardens. The apartment is tastefully decorated throughout with traditional period features such as big sash windows, a contemporary kitchen and a good sized bathroom. A large living area is semi open plan with the kitchen and French doors lead out to a great terrace. The master bedroom is a good size and a further bedroom would be perfect as a study or dressing room.

#### AT A GLANCE

- Two Bedrooms
- Soth Facing Spacious Living Room
- Semi Open-Plan Kitchen
- Fantastic Roof Terrace
- Second Floor
- Minutes from Ladbroke Grove Tube Station
- Close to Portobello Market
- EPC Rating D