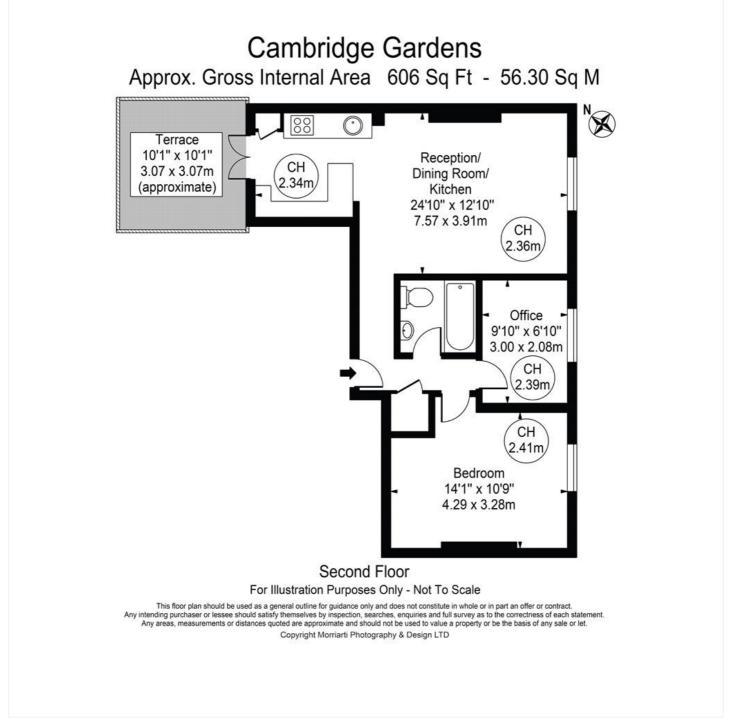

#### AT A GLANCE

- Two Bedrooms
- Soth Facing Spacious Living Room
- Semi Open-Plan Kitchen
- Fantastic Roof Terrace
- Second Floor
- Minutes from Ladbroke Grove Tube Station
- Close to Portobello Market
- EPC Rating D

This floorplan is for illustration purposes only and is not to scale. The position and size of doors, windows, appliances and other features are approximate.

| Tenure:                                                                                                                                        | Share of Freehold                         |
|------------------------------------------------------------------------------------------------------------------------------------------------|-------------------------------------------|
| Term:                                                                                                                                          | Expires - 29/08/3021                      |
| Service Charge:                                                                                                                                | £2000 per annum                           |
| Ground Rent:                                                                                                                                   | Peppercorn Annually (subject to increase) |
| Council Tax Band: E                                                                                                                            |                                           |
| Where no figures are shown, we have been unable to ascertain the information. All figures that are shown were correct at the time of printing. |                                           |