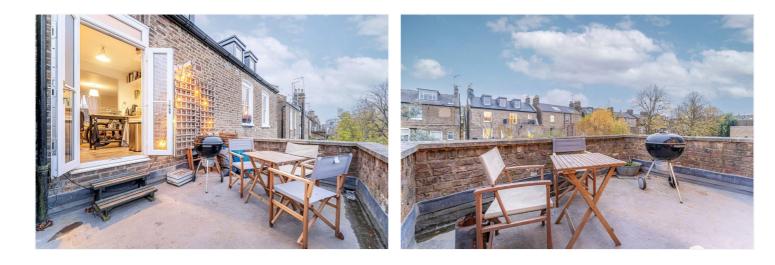

#### **DESCRIPTION:**

A charming two bedroom flat set on the ever popular Cambridge Gardens. The apartment is tastefully decorated throughout with traditional period features such as big sash windows, a contemporary kitchen and a good sized bathroom. A large living area is semi open plan with the kitchen and French doors lead out to a great terrace. The master bedroom is a good size and a further bedroom would be perfect as a study or dressing room.

#### AT A GLANCE

- Two Bedrooms
- Soth Facing Spacious Living Room
- Semi Open-Plan Kitchen
- Fantastic Roof Terrace
- Second Floor
- Minutes from Ladbroke Grove Tube Station
- Close to Portobello Market
- EPC Rating D