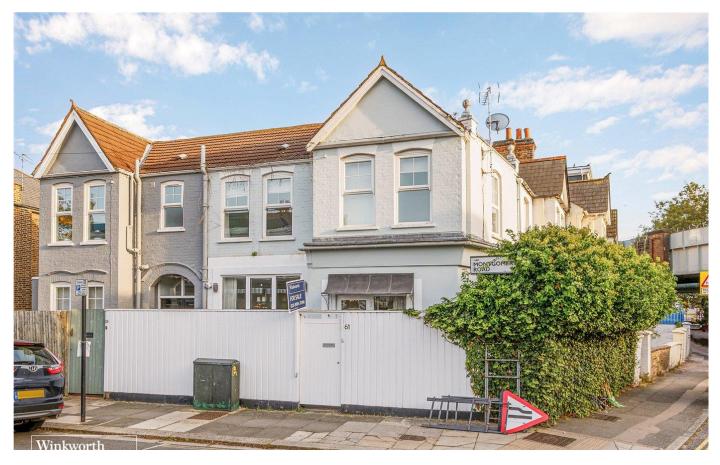

61 Montgomery Road, London, W4 5LZ Asking Price £800,000, FREEHOLD

A well-presented Victorian house situated on a bold corner plot, ideally positioned just moments from Chiswick Park Tube station, (Zone 3). Offering modern open plan living to the ground floor with a large reception room enjoying floor to ceiling windows, built in storage units and a...

#### DESCRIPTION

A well-presented Victorian house situated on a bold corner plot, ideally positioned just moments from Chiswick Park Tube station, (Zone 3). Offering modern open plan living to the ground floor with a large reception room enjoying floor to ceiling windows, built in storage units and a contemporary style kitchen finished to an exacting standard. The principal bedroom enjoys double aspect windows and built-in wardrobes, bedroom two is a good double. Outside is a delightful wrap around garden which is the perfect spot for al fresco dining. Scope to extend into the loft subject to the usual planning consents. Montgomery Road is particularly well positioned for the shops and eateries of Chiswick High Road and a host of excellent schools. The smart commuter has a choice of Chiswick Park Tube (Zone 3), Gunnersbury Tube (Zone 3) and South Acton Overground station (Zone 3). With easy access to the A4/M4 routes for central London and the west of England. Close to the lovely open spaces of both Chiswick and Acton Commons and Turnham Green. Offered with no onward chain.