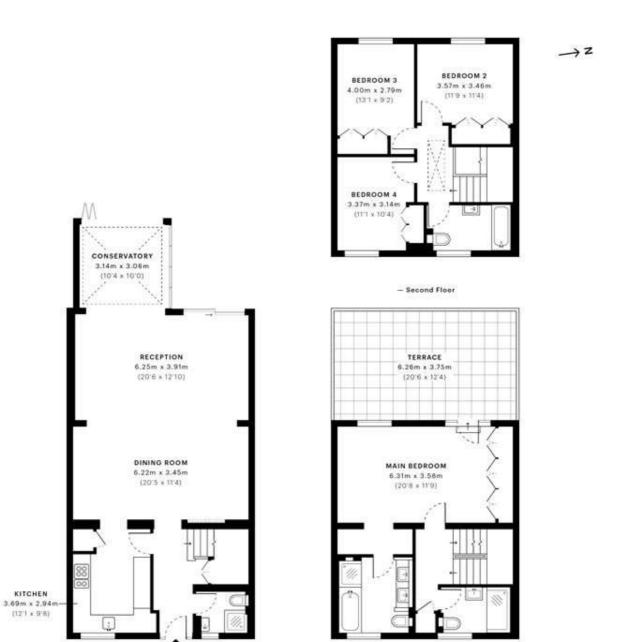

Principal Bedroom with En Suite Bathroom | Three Further Bedrooms | Two Bathrooms | Reception Room | Kitchen | Conservatory | Garden | 24 Hour Porterage | Air Conditioning | Gated Development

for every step...

CAPTURE DATE 31/08/2021 LASER SCAN FOINTS 4,945,739

CHORD INFERNAL AREA (DIA): Else femperer of the property.

176.00 sqm / 1894.45 sqft

- Ground Floor

NET INTERNAL AREA (NIA)

Excludes wells and external features
thillules washingers, restricted hea

EXTERNAL EFECCIONAL FEATURES. Balcuman, fortunes, vicendas afo.

- First Floor

0.47 sqm / 5.06 sqft

Spec Verified floor plans are produced in accordance with Royal Institution of Chartened Surveyors' Property Measurement Standards. Plots and gardens are illustrative only and excluded from all area colculations. One to rounding, examines may not add up precisely. All researcements shown for the individual soon lengths and widths are the maximum points of measurements capitured in the scan.

има за извоента», 19215 sqm / 2058-29 sqtt има за кезоентас. 180,85 sqm / 1946,75 sqtt

secio 612645650931540dx6756717

Tenancy Deposit: £17,307.66

Holding Deposit: 1 weeks rent where the rent is up to £100,000 per annum, 2 weeks rent where the rent is over £100,000 per annum