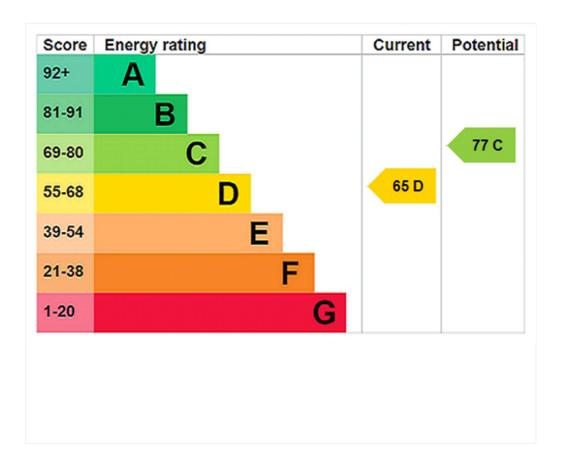

Council Tax Band: G

Where no figures are shown, we have been unable to ascertain the information. All figures that are shown were correct at the time of printing.

Where no figures are shown, we have been unable to ascertain the information. All figures that are shown were correct at the time of printing.