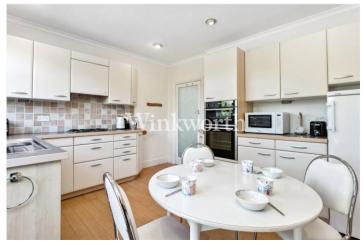

The ground floor features a welcoming entrance hall leading to a 16'1" wide reception room with views and access to the rear garden, and a spacious adjoining dining room ideal for relaxing and entertaining. There is also an eat-in kitchen, featuring contemporary wall and base units, with a door offering additional access to the rear garden. The original garage has been reconfigured to create a useful utility room and store, though it could easily be reinstated as a garage or adapted to form an additional room. A guest WC completes the ground floor accommodation.