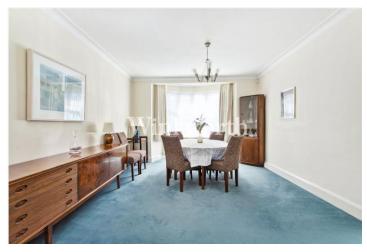

The ground floor features a welcoming entrance hall leading to a 16'1" wide reception room with views and access to the rear garden, and a spacious adjoining dining room ideal for relaxing and entertaining. There is also an eat-in kitchen, featuring contemporary wall and base units, with a door offering additional access to the rear garden. The original garage has been reconfigured to create a useful utility room and store, though it could easily be reinstated as a garage or adapted to form an additional room. A guest WC completes the ground floor accommodation.