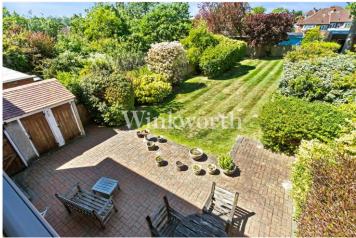

Outside, the property enjoys a mature 95' long rear garden with a generous patio area - perfect for entertaining all fresco, as well as ample external storage. To the front, there is a wide driveway providing off-street parking for up to three cars.