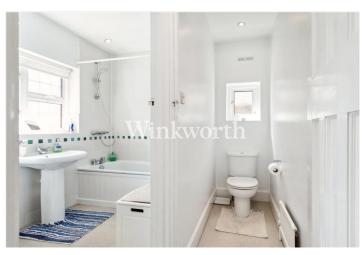

Upstairs, you will find three generously sized bedrooms, all with fitted wardrobes, including an impressive, oversized 21' wide principal bedroom with a large round bay window, plus a family bathroom and a separate WC.