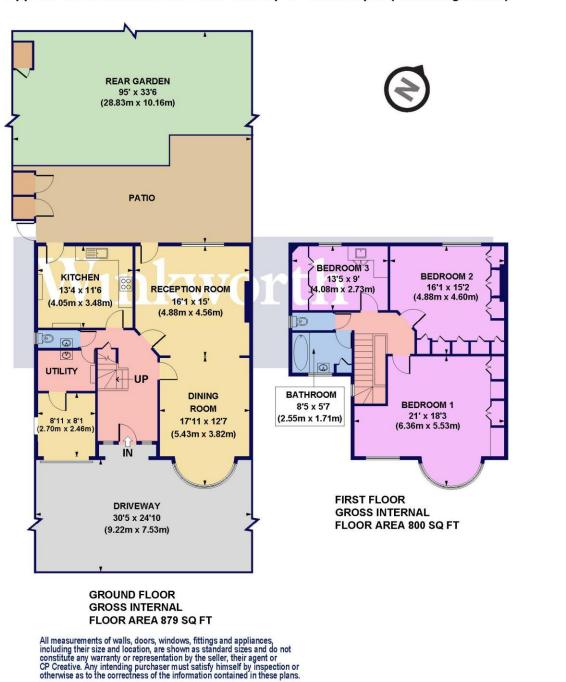

The ground floor features a welcoming entrance hall leading to a 16'1" wide reception room with views and access to the rear garden, and a spacious adjoining dining room ideal for relaxing and entertaining. There is also an eat-in kitchen, featuring contemporary wall and base units, with a door offering additional access to the rear garden. The original garage has been reconfigured to create a useful utility room and store, though it could easily be reinstated as a garage or adapted to form an additional room. A guest WC completes the ground floor accommodation.

Upstairs, you will find three generously sized bedrooms, all with fitted wardrobes, including an impressive, oversized 21' wide principal bedroom with a large round bay window, plus a family bathroom and a separate WC.

Outside, the property enjoys a mature 95' long rear garden with a generous patio area - perfect for entertaining all fresco, as well as ample external storage. To the front, there is a wide driveway providing off-street parking for up to three cars.

This floorplan is for illustration purposes only and is not to scale. The position and size of doors, windows, appliances and other features are approximate.

Tenure: Freehold

Council Tax: London Borough of Enfield – Band G