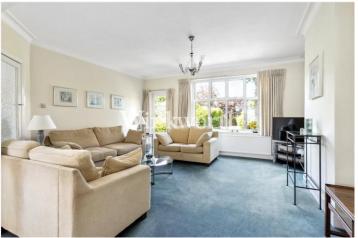

The ground floor features a welcoming entrance hall leading to a 16'1" wide reception room with views and access to the rear garden, and a spacious adjoining dining room ideal for relaxing and entertaining. There is also an eat-in kitchen, featuring contemporary wall and base units, with a door offering additional access to the rear garden. The original garage has been reconfigured to create a useful utility room and store, though it could easily be reinstated as a garage or adapted to form an additional room. A guest WC completes the ground floor accommodation.