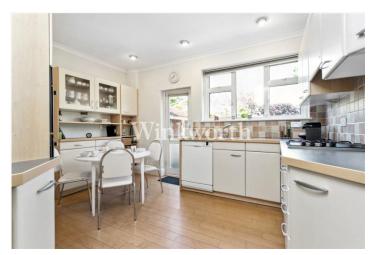

The ground floor features a welcoming entrance hall leading to a 16'1" wide reception room with views and access to the rear garden, and a spacious adjoining dining room ideal for relaxing and entertaining. There is also an eat-in kitchen, featuring contemporary wall and base units, with a door offering additional access to the rear garden. The original garage has been reconfigured to create a useful utility room and store, though it could easily be reinstated as a garage or adapted to form an additional room. A guest WC completes the ground floor accommodation.