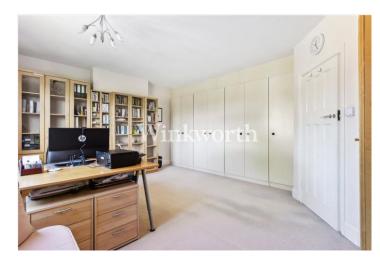

Upstairs, you will find three generously sized bedrooms, all with fitted wardrobes, including an impressive, oversized 21' wide principal bedroom with a large round bay window, plus a family bathroom and a separate WC.