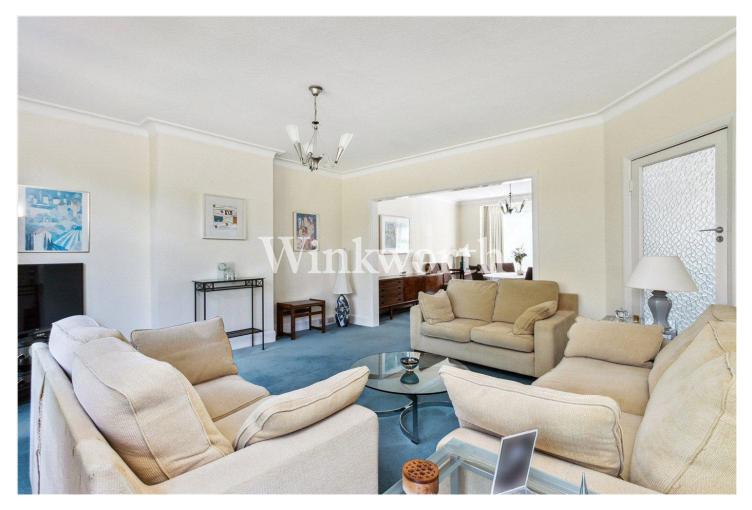

The ground floor features a welcoming entrance hall leading to a 16'1" wide reception room with views and access to the rear garden, and a spacious adjoining dining room ideal for relaxing and entertaining. There is also an eat-in kitchen, featuring contemporary wall and base units, with a door offering additional access to the rear garden. The original garage has been reconfigured to create a useful utility room and store, though it could easily be reinstated as a garage or adapted to form an additional room. A guest WC completes the ground floor accommodation.