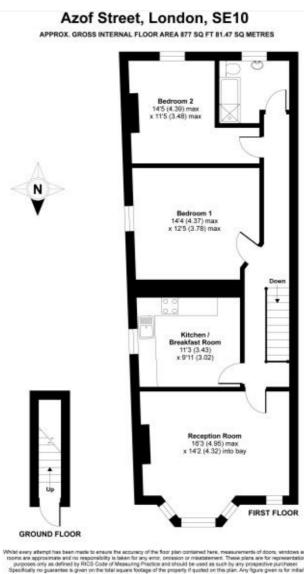

AZOF STREET, GREENWICH, LONDON, SE10 **GUIDE PRICE £500,000-£525,000 SHARE OF FREEHOLD** 

AN IMMACULATE TWO BEDROOM, FIRST FLOOR, VICTORIAN CONVERSION FLAT, THAT IS PERFECTLY LOCATED IN EAST GREENWICH, JUST MOMENTS FROM THE RIVER WALK AND MEASURING CIRCA 877 SQ FT.

## **DESCRIPTION:**

Guide Price £500,000-£525,000. An immaculate two bedroom, first floor, Victorian conversion flat, that is perfectly located in East Greenwich, just moments from the river walk and measuring circa 877 sq ft.

## **AT A GLANCE**

- two bedroom flat
- Victorian conversion
- first floor
- circa 877 sq ft
- superb condition
- quiet road
- moments from river walk
- share of freehold
- no chain
- double glazed
- short walk to town

thist every attempt has been made to ensure the accuracy of the floor plan contained here, measurements of doors, vendows an approximate and no responsibility instance for any error, creations or misstatherment. These plants are for representation purposes only as defined by RIOS Code of Measuring Practice and should be used as such by any prospective purchased. Specifically no guarantee is given on the total square footage of the property if quoted on the plan. Any figure given is for initial guarantee for any account on as a basis of evaluation.

This floorplan is for illustration purposes only and is not to scale. The position and size of doors, windows, appliances and other features are approximate.

Greenwich | 02030533033 | greenwich@winkworth.co.uk