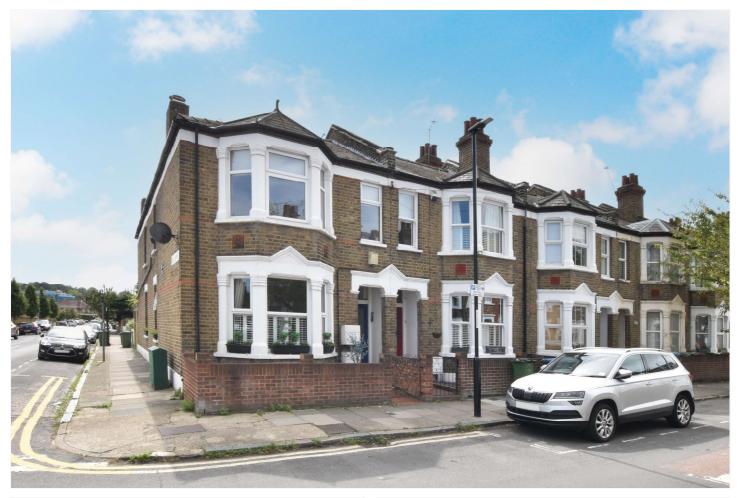

AZOF STREET, GREENWICH, LONDON, SE10 **GUIDE PRICE £500,000-£525,000 SHARE OF FREEHOLD** 

AN IMMACULATE TWO BEDROOM, FIRST FLOOR, VICTORIAN CONVERSION FLAT, THAT IS PERFECTLY LOCATED IN EAST GREENWICH, JUST MOMENTS FROM THE RIVER WALK AND MEASURING CIRCA 877 SQ FT.

## **DESCRIPTION:**

Guide Price £500,000-£525,000. An immaculate two bedroom, first floor, Victorian conversion flat, that is perfectly located in East Greenwich, just moments from the river walk and measuring circa 877 sq ft.

The property is quietly situated on the corner of Azof Street and Bellot Street. Not only is it moments from the river walk, but it is also just a short walk away from the town centre, which offers a fantastic array of shops and restaurants, along with mainline rail, DLR and riverboat service. The O2 arena is also close by, as is The Royal Park. Your earliest viewing is recommended.