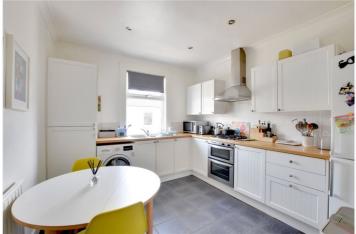

In excellent condition throughout, the property features a large and bright reception room and a well fitted kitchen breakfast room. There are two double bedrooms, with the master room having fitted wardrobes and bedroom two with stripped flooring. To the rear is a beautiful shower room that was newly fitted in 2017 Added benefits include gas central heating and double glazing. The property also comes with a share of freehold, plus there is no chain!