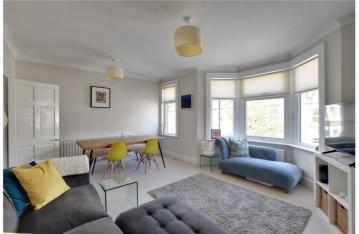

In excellent condition throughout, the property features a large and bright reception room and a well fitted kitchen breakfast room. There are two double bedrooms, with the master room having fitted wardrobes and bedroom two with stripped flooring. To the rear is a beautiful shower room that was newly fitted in 2017 Added benefits include gas central heating and double glazing. The property also comes with a share of freehold, plus there is no chain!