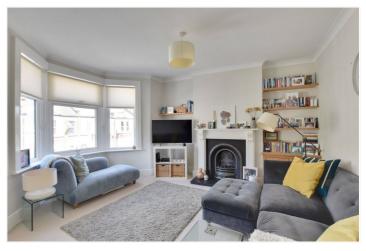

In excellent condition throughout, the property features a large and bright reception room and a well fitted kitchen breakfast room. There are two double bedrooms, with the master room having fitted wardrobes and bedroom two with stripped flooring. To the rear is a beautiful shower room that was newly fitted in 2017 Added benefits include gas central heating and double glazing. The property also comes with a share of freehold, plus there is no chain!