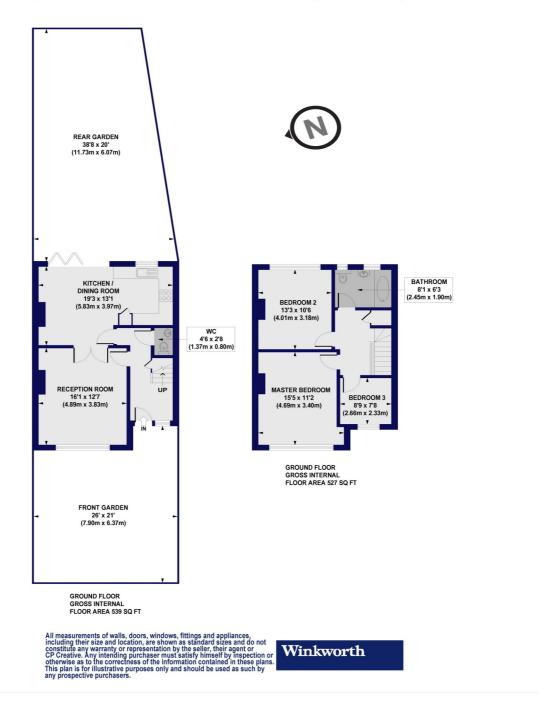

### Strathmore Gardens, N3 Approx. Gross Internal Floor Area 1066 sq. ft / 99.06 sq. m