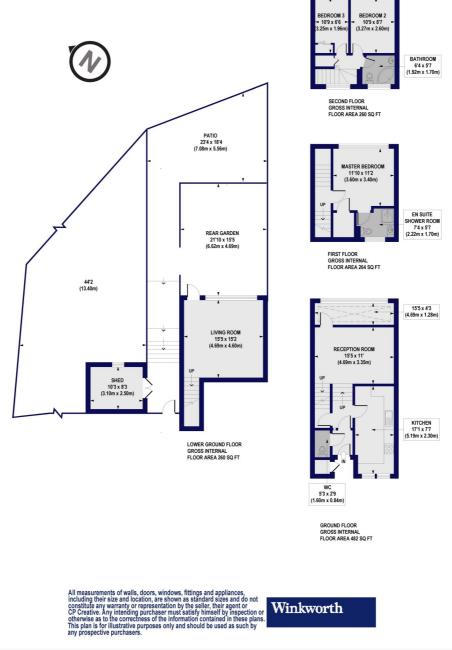

## Links View, N3 Approx. Gross Internal Floor Area 1266 sq. ft / 117.65 sq. m

This floorplan is for illustration purposes only and is not to scale. The position and size of doors, windows, appliances and other features are approximate.