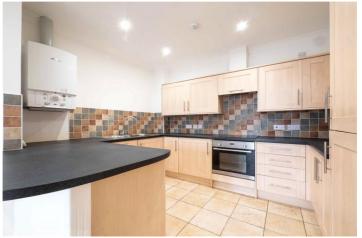

Upon entering the property, you will be welcomed into a bright and spacious open plan living area, featuring a modern kitchen with integrated appliances and ample storage space. The living room is also generously size.