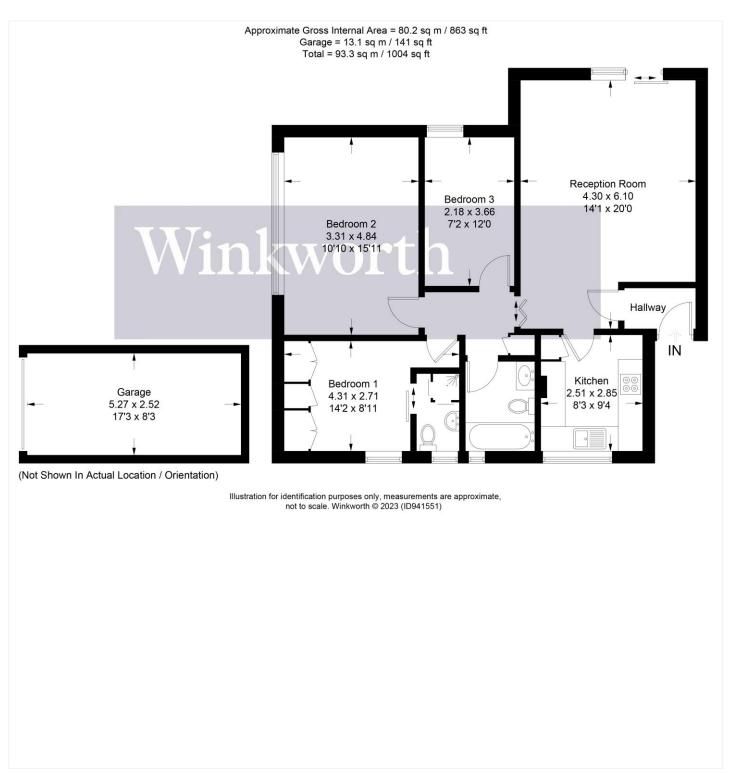

## **AT A GLANCE**

- 3 Bedrooms
- South Westerly Facing Reception
- Garage 17'3 X 8'3
- 938 Year Lease
- Chain Free
- Direct Access to Communal Gardens
- 863 Square Feet

This floorplan is for illustration purposes only and is not to scale. The position and size of doors, windows, appliances and other features are approximate.