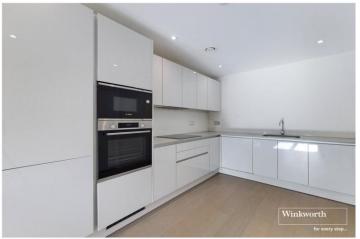

## **DESCRIPTION:**

Presenting this exceptional townhouse with no onward chain, offering a Shaker style kitchen complete with integrated appliances and a cloakroom on the ground floor. The first floor boasts a versatile living room/bedroom, Further double bedroom, and a three-piece bathroom. On the second floor, the master bedroom features an en suite shower room and balcony, alongside a bedroom/study and terrace. The top floor includes a third bedroom/sun room with a roof terrace. Additional features encompass underfloor heating on the ground floor and in both bathrooms, as well as two off-road parking spaces. Revel in the luxury of this contemporary property, strategically located for easy access to amenities and transport links. Don't delay, seize the opportunity to make this remarkable townhouse your new home. Contact us now to schedule a viewing.