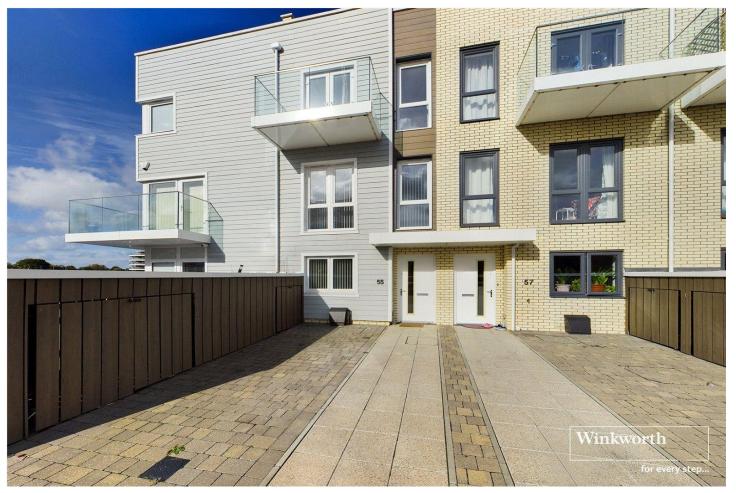

## **DESCRIPTION:**

Presenting this exceptional townhouse with no onward chain, offering a Shaker style kitchen complete with integrated appliances and a cloakroom on the ground floor. The first floor boasts a versatile living room/bedroom, Further double bedroom, and a three-piece bathroom. On the second floor, the master bedroom features an en suite shower room and balcony, alongside a bedroom/study and terrace. The top floor includes a third bedroom/sun room with a roof terrace. Additional features encompass underfloor heating on the ground floor and in both bathrooms, as well as two off-road parking spaces. Revel in the luxury of this contemporary property, strategically located for easy access to amenities and transport links. Don't delay, seize the opportunity to make this remarkable townhouse your new home. Contact us now to schedule a viewing.

## **AT A GLANCE**

- No Onward Chain
- Four bedroom town house
- Set over four floors
- Two bathrooms
- Two parking spaces
- Balcony And Terrace Areas
- Ground Floor Cloakroom
- Green Park Village
- Versatile Accommodation