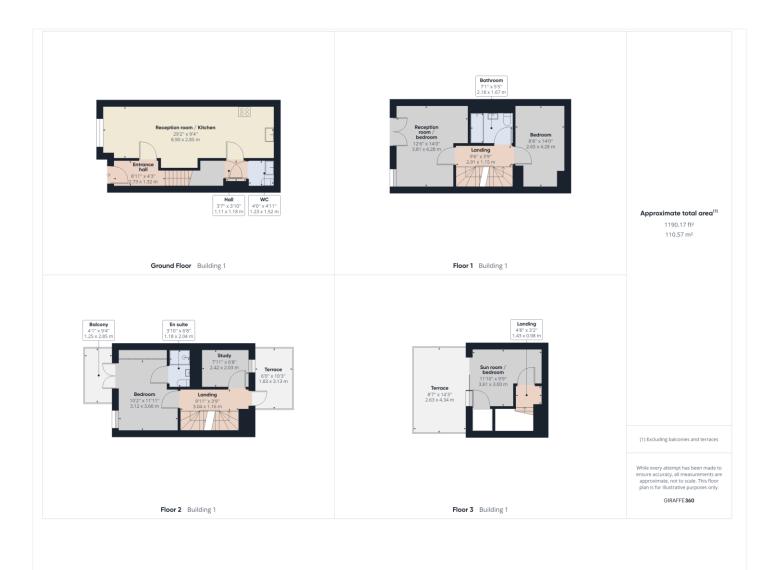

## **DESCRIPTION:**

Presenting this exceptional townhouse with no onward chain, offering a Shaker style kitchen complete with integrated appliances and a cloakroom on the ground floor. The first floor boasts a versatile living room/bedroom, Further double bedroom, and a three-piece bathroom. On the second floor, the master bedroom features an en suite shower room and balcony, alongside a bedroom/study and terrace. The top floor includes a third bedroom/sun room with a roof terrace. Additional features encompass underfloor heating on the ground floor and in both bathrooms, as well as two off-road parking spaces. Revel in the luxury of this contemporary property, strategically located for easy access to amenities and transport links. Don't delay, seize the opportunity to make this remarkable townhouse your new home. Contact us now to schedule a viewing.

This floorplan is for illustration purposes only and is not to scale. The position and size of doors, windows, appliances and other features are approximate.

Reading | 0118 4022 300 | reading@winkworth.co.uk