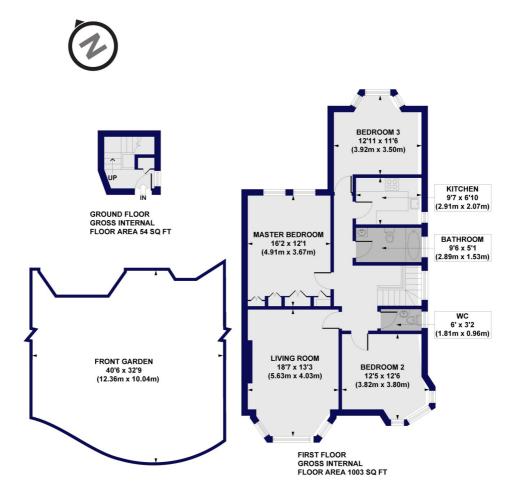

# Church Crescent, N3 Approx. Gross Internal Floor Area 1057 sq. ft / 98.17 sq. m

All measurements of walls, doors, windows, fittings and appliances, including their size and location, are shown as standard sizes and do not constitute any warranty or representation by the seller, their agent or CP Creative. Any intending purchaser must satisfy himself by inspection or therwise as to the correctness of the information contained in these plans. This plan is for illustrative purposes only and should be used as such by any prospective purchasers.

Winkworth

This floorplan is for illustration purposes only and is not to scale. The position and size of doors, windows, appliances and other features are approximate.

Tenure: Leasehold

Term: 928 year and 6 months