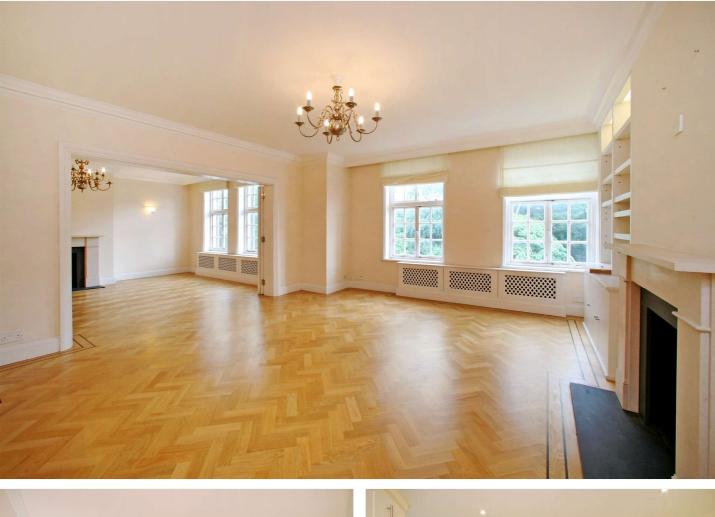

# HANOVER HOUSE, ST JOHN'S WOOD, LONDON, NW8 **£3,450 PER WEEK** UNFURNISHED

An elegant 2188sqft/203sqm family apartment which will be subject to a program of upgrades throughout the apartment, offering westerly views with a lovely aspect over and beyond St John's Wood church grounds and set on the third floor of this well regarded portered mansion building. Hanover House is located on St John's Wood High Street where you will find many boutiques, restaurants and cafes. The open spaces of Regents Park are within 500 metres.

Four Bedrooms | Three En-Suite Bathrooms | Guest WC | Double Reception Room | Fitted Kitchen | Porterage | Passenger Lift