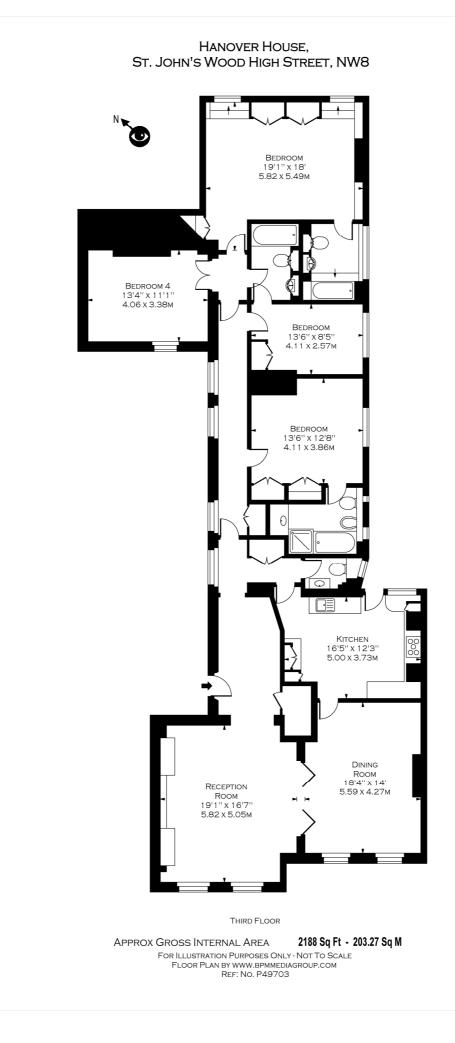

# HANOVER HOUSE, ST JOHN'S WOOD, LONDON, NW8 **£3,450 PER WEEK** UNFURNISHED

An elegant 2188sqft/203sqm family apartment which will be subject to a program of upgrades throughout the apartment, offering westerly views with a lovely aspect over and beyond St John's Wood church grounds and set on the third floor of this well regarded portered mansion building. Hanover House is located on St John's Wood High Street where you will find many boutiques, restaurants and cafes. The open spaces of Regents Park are within 500 metres.

Four Bedrooms | Three En-Suite Bathrooms | Guest WC | Double Reception Room | Fitted Kitchen | Porterage | Passenger Lift