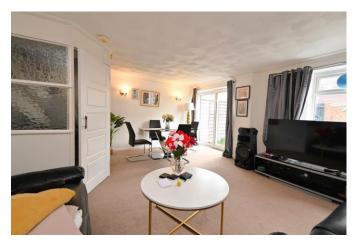

The house has good sized rooms throughout with plenty of storage space and cupboards. The ground floor has a large living room at the rear with the kitchen to the front and a cloakroom off the hallway. Upstairs, there are two double bedrooms and a decent size single, in addition to the family bathroom.