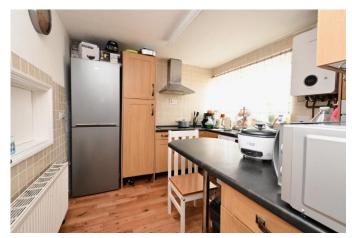

The house has good sized rooms throughout with plenty of storage space and cupboards. The ground floor has a large living room at the rear with the kitchen to the front and a cloakroom off the hallway. Upstairs, there are two double bedrooms and a decent size single, in addition to the family bathroom.