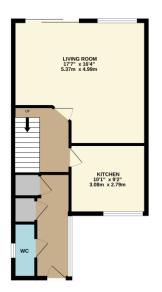

The house has good sized rooms throughout with plenty of storage space and cupboards. The ground floor has a large living room at the rear with the kitchen to the front and a cloakroom off the hallway. Upstairs, there are two double bedrooms and a decent size single, in addition to the family bathroom.

## **Accommodation**

Hallway Cloakroom Kitchen Living room Three bedrooms Bathroom Gardens Garage in block Leasehold – 999 years from 1964

Under the Property Misdescriptions Act 1991, these Particulars are a guide and act as information only. All details are given in good faith and are believed to be correct at time of printing. Winkworth give no representation as to their accuracy and potential purchasers or tenants must satisfy themselves by inspection or otherwise as to their correctness. No employee of Winkworth has authority to make or give any representation or warranty in relation to this property.