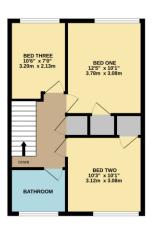

The house has good sized rooms throughout with plenty of storage space and cupboards. The ground floor has a large living room at the rear with the kitchen to the front and a cloakroom off the hallway. Upstairs, there are two double bedrooms and a decent size single, in addition to the family bathroom.

## **Accommodation**

Hallway Cloakroom Kitchen Living room Three bedrooms Bathroom Gardens Garage in block Leasehold – 999 years from 1964

Under the Property Misdescriptions Act 1991, these Particulars are a guide and act as information only. All details are given in good faith and are believed to be correct at time of printing. Winkworth give no representation as to their accuracy and potential purchasers or tenants must satisfy themselves by inspection or otherwise as to their correctness. No employee of Winkworth has authority to make or give any representation or warranty in relation to this property.