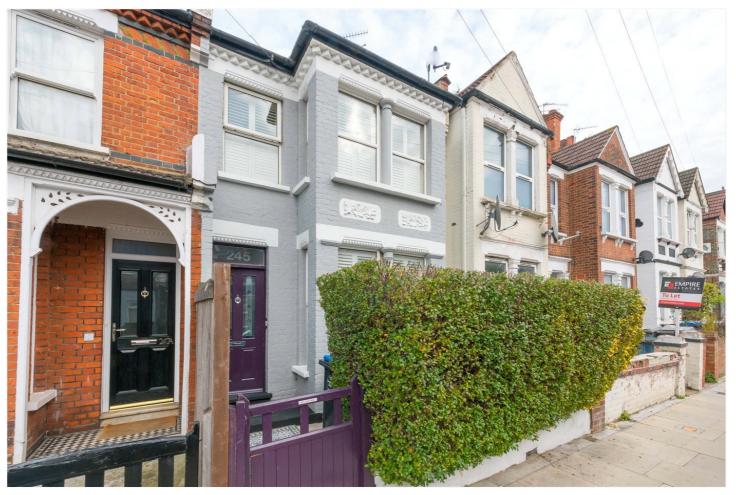

## **DESCRIPTION:**

This family home comprises of three double bedrooms set over two floors, a bay fronted reception room with feature fire place and a rear eat-in kitchen with direct access to a stunning private garden which is quite low maintenance with patio area and new decking.

Upstairs to the rear you will find a recently renovated fully fitted bathroom with roll top bath and sleek walk in shower. There is also a second shower room on the first floor.

Additional benefits include hard wood flooring throughout the ground floor and corridors, newly laid carpets in the top bedrooms, (due to be fitted in March'24) window shutters, ample storage and a beautiful frontage.