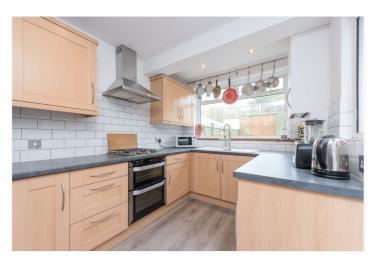

## **DESCRIPTION:**

This family home comprises of three double bedrooms set over two floors, a bay fronted reception room with feature fire place and a rear eat-in kitchen with direct access to a stunning private garden which is quite low maintenance with patio area and new decking.