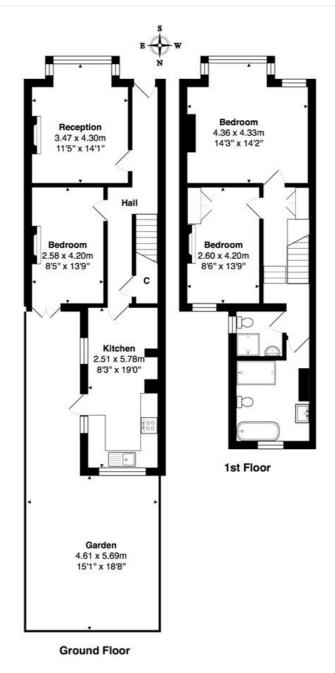

## **DESCRIPTION:**

This family home comprises of three double bedrooms set over two floors, a bay fronted reception room with feature fire place and a rear eat-in kitchen with direct access to a stunning private garden which is quite low maintenance with patio area and new decking.

Upstairs to the rear you will find a recently renovated fully fitted bathroom with roll top bath and sleek walk in shower. There is also a second shower room on the first floor.

Additional benefits include hard wood flooring throughout the ground floor and corridors, newly laid carpets in the top bedrooms, (due to be fitted in March'24) window shutters, ample storage and a beautiful frontage.

Council tax - (Band D)

Ward - Willesden Green

Controlled Parking Zone

8.30 am - 6.30 pm Mon. - Fri.

Furnishing 2024 - some different to the pictures

Total Area: 100.0 m² ... 1076 ft² (excluding garden) All measurements are approximate and for display purposes only

This floorplan is for illustration purposes only and is not to scale. The position and size of doors, windows, appliances and other features are approximate.

**Deposit:** £3,173.08 **Council Tax Band:** D