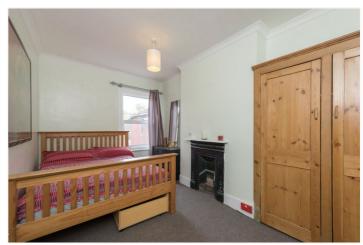

## **DESCRIPTION:**

This family home comprises of three double bedrooms set over two floors, a bay fronted reception room with feature fire place and a rear eat-in kitchen with direct access to a stunning private garden which is quite low maintenance with patio area and new decking.

Upstairs to the rear you will find a recently renovated fully fitted bathroom with roll top bath and sleek walk in shower. There is also a second shower room on the first floor.

Additional benefits include hard wood flooring throughout the ground floor and corridors, newly laid carpets in the top bedrooms, (due to be fitted in March'24) window shutters, ample storage and a beautiful frontage.