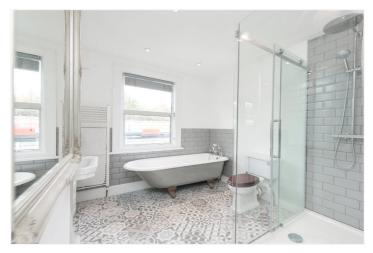

Upstairs to the rear you will find a recently renovated fully fitted bathroom with roll top bath and sleek walk in shower. There is also a second shower room on the first floor.

Additional benefits include hard wood flooring throughout the ground floor and corridors, newly laid carpets in the top bedrooms, (due to be fitted in March'24) window shutters, ample storage and a beautiful frontage.