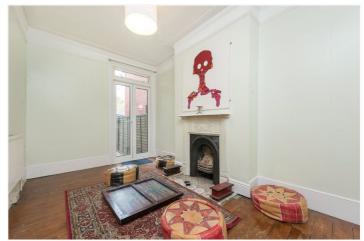

## **DESCRIPTION:**

This family home comprises of three double bedrooms set over two floors, a bay fronted reception room with feature fire place and a rear eat-in kitchen with direct access to a stunning private garden which is quite low maintenance with patio area and new decking.

Upstairs to the rear you will find a recently renovated fully fitted bathroom with roll top bath and sleek walk in shower. There is also a second shower room on the first floor.

Additional benefits include hard wood flooring throughout the ground floor and corridors, newly laid carpets in the top bedrooms, (due to be fitted in March'24) window shutters, ample storage and a beautiful frontage.