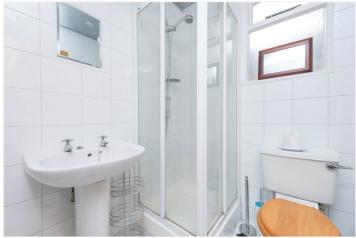

Upstairs to the rear you will find a recently renovated fully fitted bathroom with roll top bath and sleek walk in shower. There is also a second shower room on the first floor.

Additional benefits include hard wood flooring throughout the ground floor and corridors, newly laid carpets in the top bedrooms, (due to be fitted in March'24) window shutters, ample storage and a beautiful frontage.