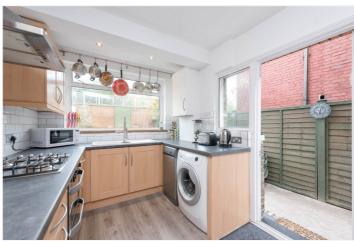

## **DESCRIPTION:**

This family home comprises of three double bedrooms set over two floors, a bay fronted reception room with feature fire place and a rear eat-in kitchen with direct access to a stunning private garden which is quite low maintenance with patio area and new decking.