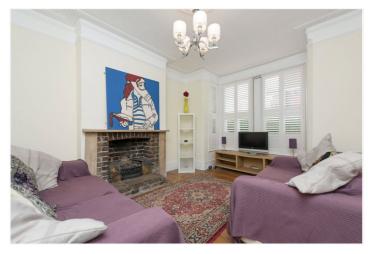

## **DESCRIPTION:**

This family home comprises of three double bedrooms set over two floors, a bay fronted reception room with feature fire place and a rear eat-in kitchen with direct access to a stunning private garden which is quite low maintenance with patio area and new decking.

Upstairs to the rear you will find a recently renovated fully fitted bathroom with roll top bath and sleek walk in shower. There is also a second shower room on the first floor.

Additional benefits include hard wood flooring throughout the ground floor and corridors, newly laid carpets in the top bedrooms, (due to be fitted in March'24) window shutters, ample storage and a beautiful frontage.