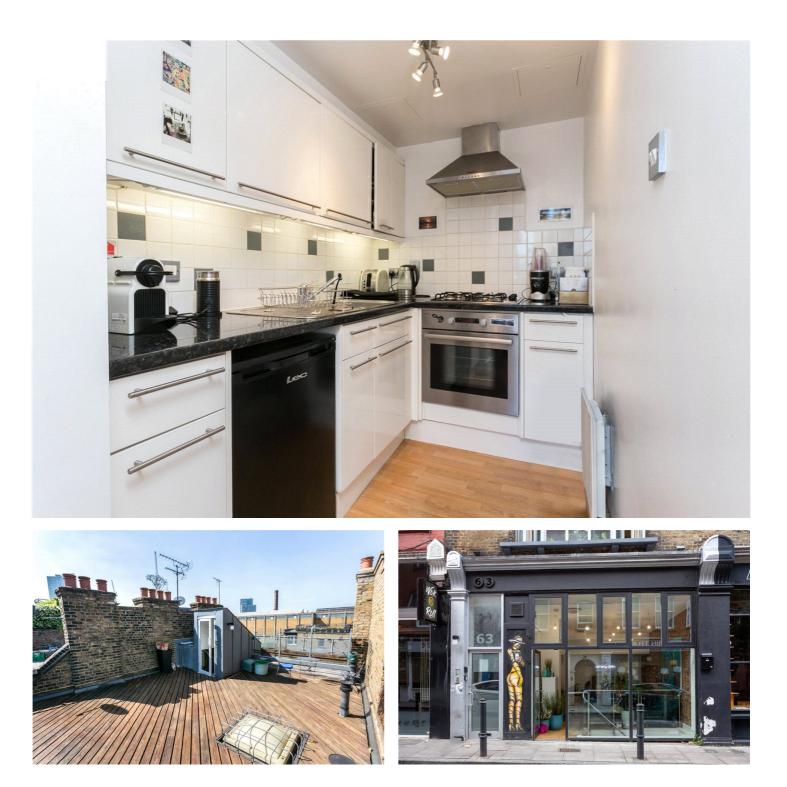

#### **DESCRIPTION:**

A beautiful and peaceful studio apartment located in a modern block on Hanbury Street, just off Brick Lane and benefits from plenty of shops, bars and restaurants. The property comprises spacious reception room, open plan kitchen with lots of worktop space, Juliet balcony and a modern bathroom suite. It is decorated neutrally to a modern style and is a perfect tranquil oasis in the heart of busy Shoreditch. The property also benefits with use of a large communal terrace that has stunning views of the City.