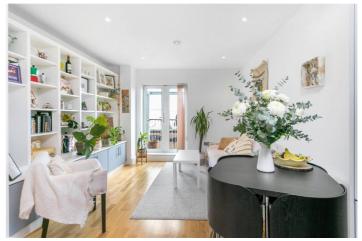

## **DESCRIPTION:**

A fantastic example of modern living in Shoreditch with this one-bedroom 3rd floor apartment. The property boasts secure underground parking, fob and phone entry system, balcony, floor to ceiling windows and is being offered chain free.

The property comprises entrance hall with storage space, generous size double bedroom, fully integrated kitchen with built in fridge/freezer, washing machine, electric hob/oven, family bathroom with three-piece suite and a balcony offering views both south and east.