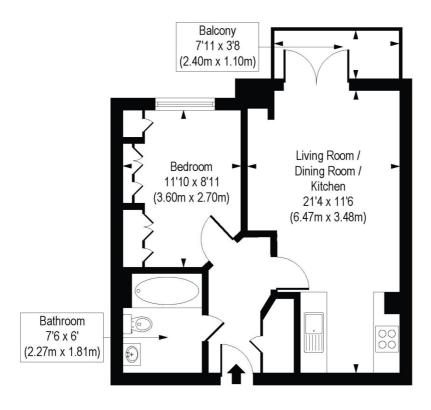

## Hare Marsh, E2

Approx. Gross Internal Floor Area 429 sq. ft / 39.86 sq. m

Third Floor

COMPLIANT WITH RICS CODE OF MEASURING PRACTICE. Floorplan is for illustrative purposes only and is not to scale. Every attempt has been made to ensure the accuracy of the floorplan-horn, however all measurements, flortings and data shown are an approximate interpretation for illustrative purposes only. Liability for errors, omissions or mis-statement through redigence or otherwise is heedy-excluded.

This floorplan is for illustration purposes only and is not to scale. The position and size of doors, windows, appliances and other features are approximate.

Shoreditch | 020 7749 7650 | shoreditch@winkworth.co.uk