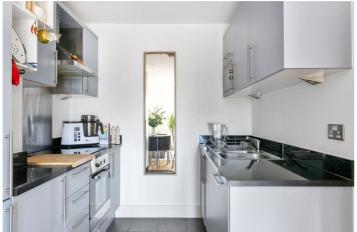

The property comprises entrance hall with storage space, generous size double bedroom, fully integrated kitchen with built in fridge/freezer, washing machine, electric hob/oven, family bathroom with three-piece suite and a balcony offering views both south and east.