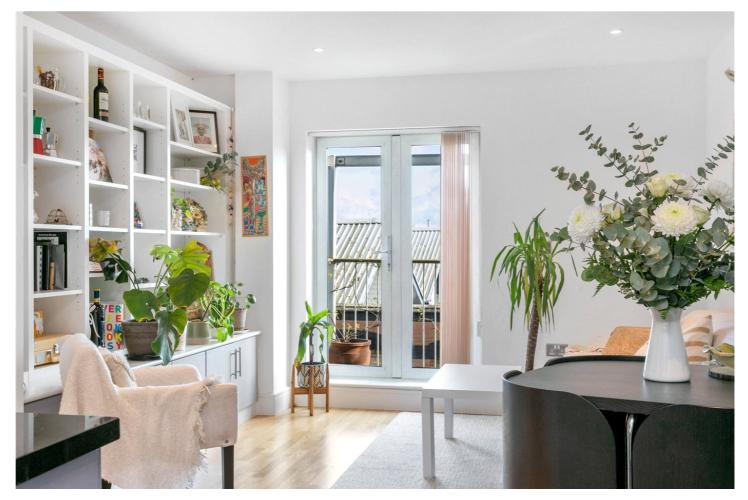

## **DESCRIPTION:**

A fantastic example of modern living in Shoreditch with this one-bedroom 3rd floor apartment. The property boasts secure underground parking, fob and phone entry system, balcony, floor to ceiling windows and is being offered chain free.

The property comprises entrance hall with storage space, generous size double bedroom, fully integrated kitchen with built in fridge/freezer, washing machine, electric hob/oven, family bathroom with three-piece suite and a balcony offering views both south and east.