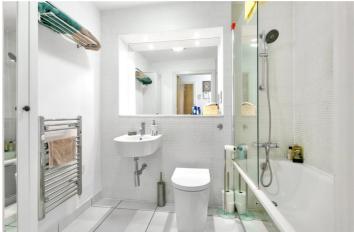

The property comprises entrance hall with storage space, generous size double bedroom, fully integrated kitchen with built in fridge/freezer, washing machine, electric hob/oven, family bathroom with three-piece suite and a balcony offering views both south and east.