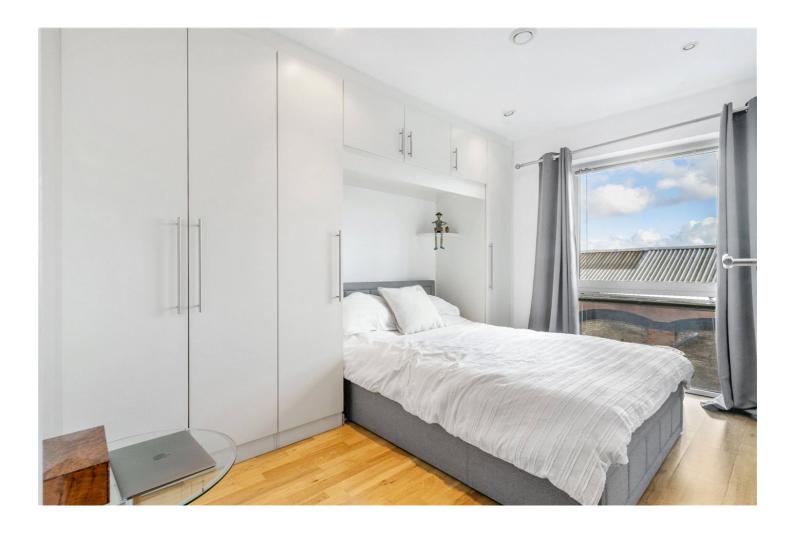

The property comprises entrance hall with storage space, generous size double bedroom, fully integrated kitchen with built in fridge/freezer, washing machine, electric hob/oven, family bathroom with three-piece suite and a balcony offering views both south and east.