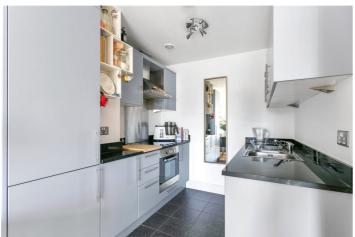

The property comprises entrance hall with storage space, generous size double bedroom, fully integrated kitchen with built in fridge/freezer, washing machine, electric hob/oven, family bathroom with three-piece suite and a balcony offering views both south and east.