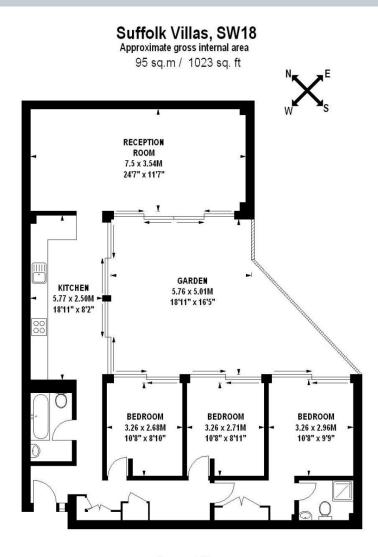

### Freehold

Internal area

Approximate gross internal area: Total 1,023 sq ft/ 95 sq m

#### **Ground Floor**

Floorplan produced for WINKWORTH by Mays Floorplans © . Tel 020 8871 4668 Illustration for identification purposes only, not to scale All measurements are maximum, and includes wardrobes and window bays where applicable