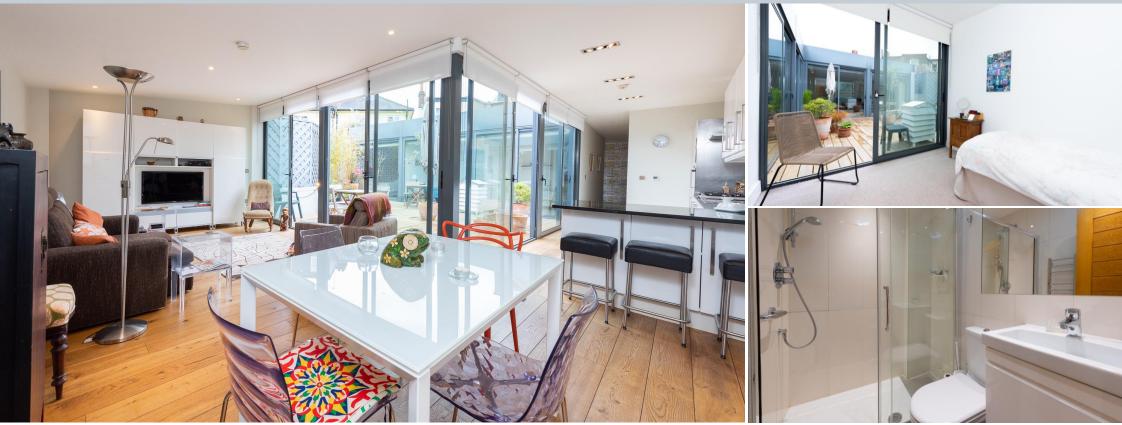

# Suffolk Villas, Longfield Street, SW18 5RG

A unique single-storey modern bungalow in this wonderful location close to transport and outstanding schools. Offering 1,023 sq. ft. of completely step-free, ground floor accommodation with every room benefitting from sliding doors onto the fantastic and very private courtyard garden. The house enjoys excellent natural light throughout with an open plan living space and fully fitted modern kitchen with breakfast bar. Three double bedrooms are serviced by two modern bathrooms, one of which is ensuite. The property is set back away from the road meaning it is fantastically quiet and private. An electronic gated video entry system adds extra security and peace of mind. Further benefits include an environmentally friendly living sedum roof, lots of built-in storage throughout and no onward chain. This house is a must see.

- SINGLE-STOREY FREEHOLD HOUSE
- THREE DOUBLE BEDROOMS
- TWO BATHROOMS
- PRIVATE COURTYARD GARDEN
- OPEN PLAN LIVING
- LIVING GREEN ROOF
- OUTSTANDING SCHOOLS NEARBY
- 1,023 SQ. FT.
- NO ONWARD CHAIN