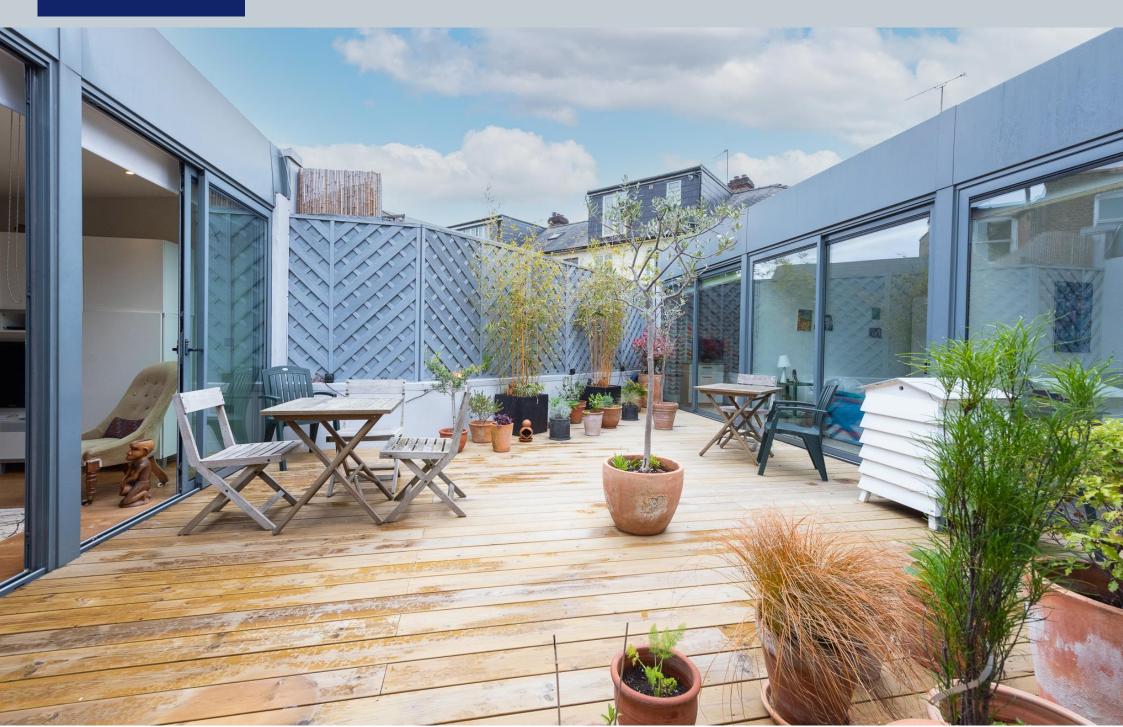

# Suffolk Villas, Longfield Street, SW18 5RG

A unique single-storey modern bungalow in this wonderful location close to transport and outstanding schools. Offering 1,023 sq. ft. of completely step-free, ground floor accommodation with every room benefitting from sliding doors onto the fantastic and very private courtyard garden. The house enjoys excellent natural light throughout with an open plan living space and fully fitted modern kitchen with breakfast bar. Three double bedrooms are serviced by two modern bathrooms, one of which is ensuite. The property is set back away from the road meaning it is fantastically quiet and private. An electronic gated video entry system adds extra security and peace of mind. Further benefits include an environmentally friendly living sedum roof, lots of built-in storage throughout and no onward chain. This house is a must see.

Suffolk Villas is located on Longfield Street, a very desirable and quiet residential road convenient for Southfields Underground Station (District Line) and Sheringdale School (Outstanding Ofsted) which is just meters away.

- SINGLE-STOREY FREEHOLD HOUSE
- THREE DOUBLE BEDROOMS
- TWO BATHROOMS
- PRIVATE COURTYARD GARDEN
- OPEN PLAN LIVING
- LIVING GREEN ROOF
- OUTSTANDING SCHOOLS NEARBY
- 1,023 SQ. FT.
- NO ONWARD CHAIN