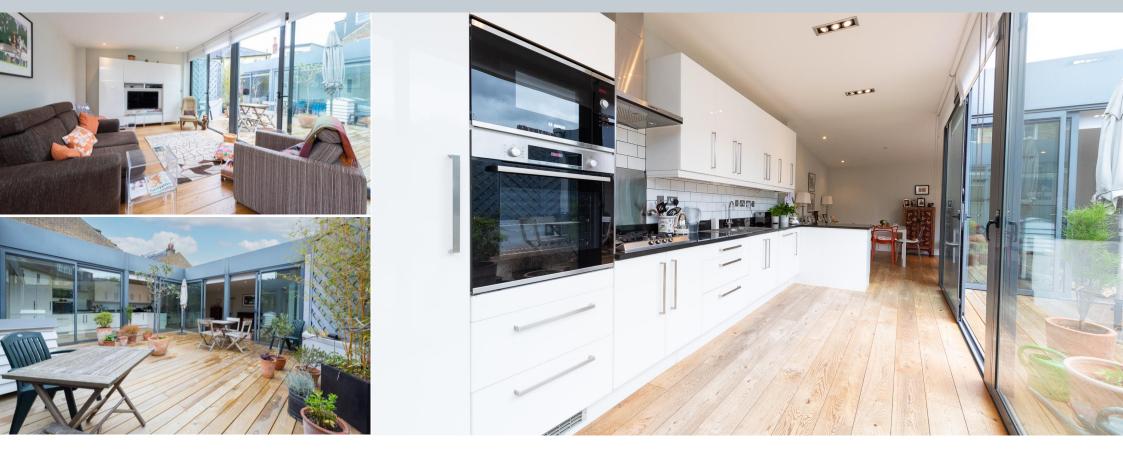

# Suffolk Villas, Longfield Street, SW18 5RG

A unique single-storey modern bungalow in this wonderful location close to transport and outstanding schools. Offering 1,023 sq. ft. of completely step-free, ground floor accommodation with every room benefitting from sliding doors onto the fantastic and very private courtyard garden. The house enjoys excellent natural light throughout with an open plan living space and fully fitted modern kitchen with breakfast bar. Three double bedrooms are serviced by two modern bathrooms, one of which is ensuite. The property is set back away from the road meaning it is fantastically quiet and private. An electronic gated video entry system adds extra security and peace of mind. Further benefits include an environmentally friendly living sedum roof, lots of built-in storage throughout and no onward chain. This house is a must see.

- SINGLE-STOREY FREEHOLD HOUSE
- THREE DOUBLE BEDROOMS
- TWO BATHROOMS
- PRIVATE COURTYARD GARDEN
- OPEN PLAN LIVING
- LIVING GREEN ROOF
- OUTSTANDING SCHOOLS NEARBY
- 1,023 SQ. FT.
- NO ONWARD CHAIN