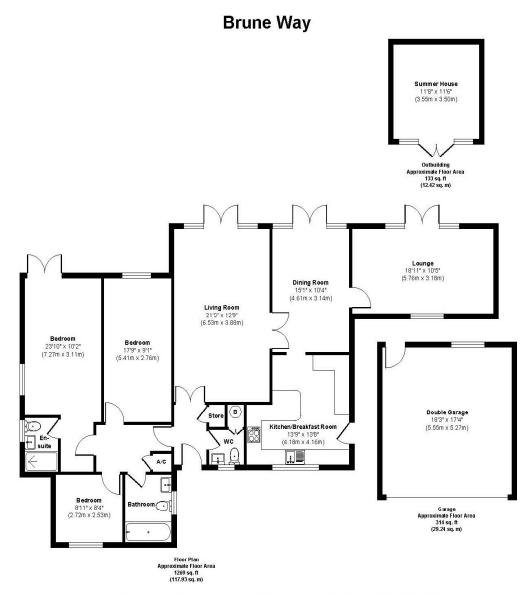

VENDOR SUITED.

Flexible Accommodation
Guest Cloakroom
En-suite Bedroom
Kitchen/Breakfast Room
Living Room With Feature Fireplace
Vendor Suited
Additional Reception Room/
Fourth Bedroom
Stunning Garden
Summer House and Storage
Double Garage

EPC C | Council Tax Band E

01202 434365 ferndown@winkworth.co.uk

Approx. Gross Internal Floor Area 1716 sq. ft / 159.59 sq. m