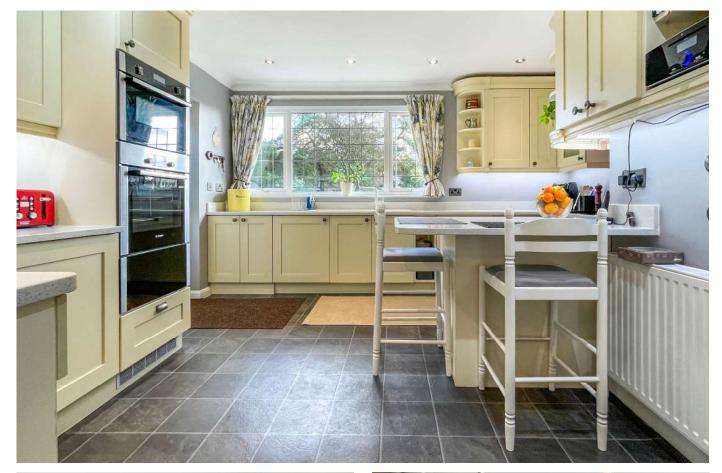

VENDOR SUITED.

Flexible Accommodation
Guest Cloakroom
En-suite Bedroom
Kitchen/Breakfast Room
Living Room With Feature Fireplace
Vendor Suited
Additional Reception Room/
Fourth Bedroom
Stunning Garden
Summer House and Storage
Double Garage