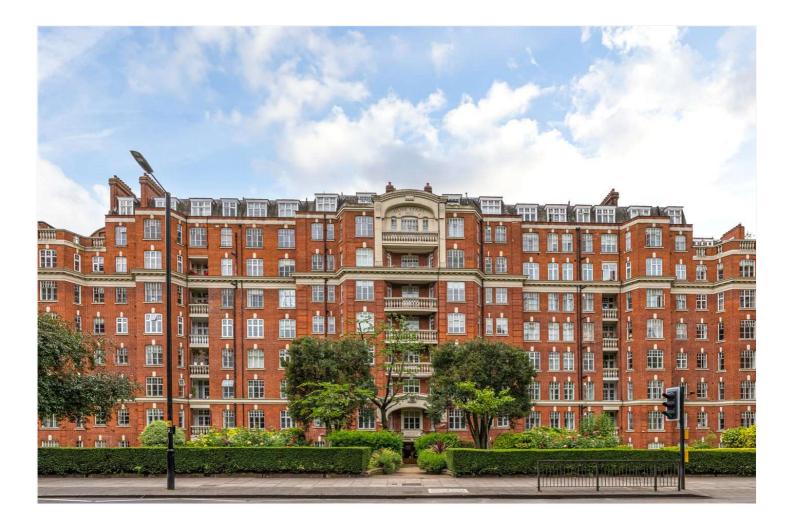

## MAIDA VALE, W9 £750,000 SHARE OF FREEHOLD

A bright well-proportioned two double bedroom fifth floor apartment offering a wealth of natural light, set within this desirable purpose-built block with 24-hour porterage and a lift. The apartment needs some updating, offers spacious accommodation with two large double bedrooms, bathroom, shower room, kitchen, separate Dining area and a large reception room with access to a balcony. Clive Court is situated nearby to all the local amenities offered by this fashionable area including the boutique shops, cafes in Clifton Road (Approximately 0.3 Miles), the famous Regents Canal and the underground (approximately 0.4 Miles) at Warwick Avenue (Bakerloo line).