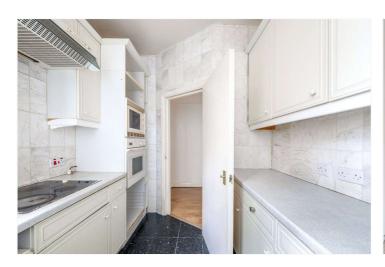

## MAIDA VALE, W9 £750,000 SHARE OF FREEHOLD

A bright well-proportioned two double bedroom fifth floor apartment offering a wealth of natural light, set within this desirable purpose-built block with 24-hour porterage and a lift. The apartment needs some updating, offers spacious accommodation with two large double bedrooms, bathroom, shower room, kitchen, separate Dining area and a large reception room with access to a balcony. Clive Court is situated nearby to all the local amenities offered by this fashionable area including the boutique shops, cafes in Clifton Road (Approximately 0.3 Miles), the famous Regents Canal and the underground (approximately 0.4 Miles) at Warwick Avenue (Bakerloo line).

Two bedrooms | Reception Room | Kitchen | Dining Room | Shower Room | Bathroom | Large hallway | Share of Freehold