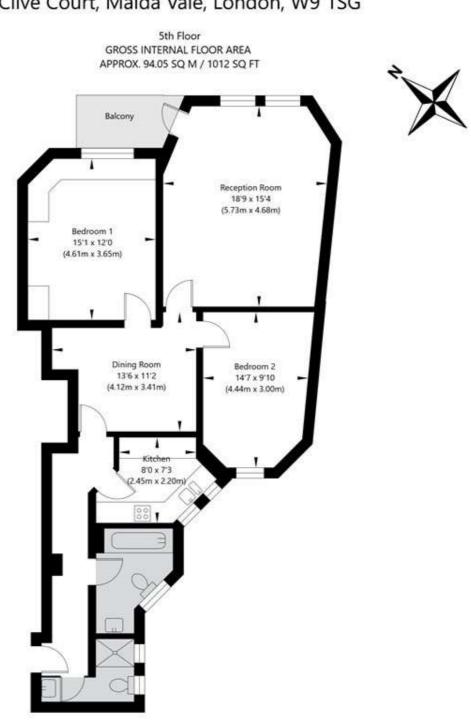

## Winkworth

for every step...

Clive Court, Maida Vale, London, W9 1SG

APPROXIMATE GROSS INTERNAL FLOOR AREA 94.05 SQ M / 1012 SQ FT THIS FLOOR PLAN IS FOR ILLUSTRATIVE PURPOSES ONLY AND SHOULD BE USED FOR THIS PURPOSE BY PROSPECTIVE APPLICANTS AS ITS NOT TO SCALE.