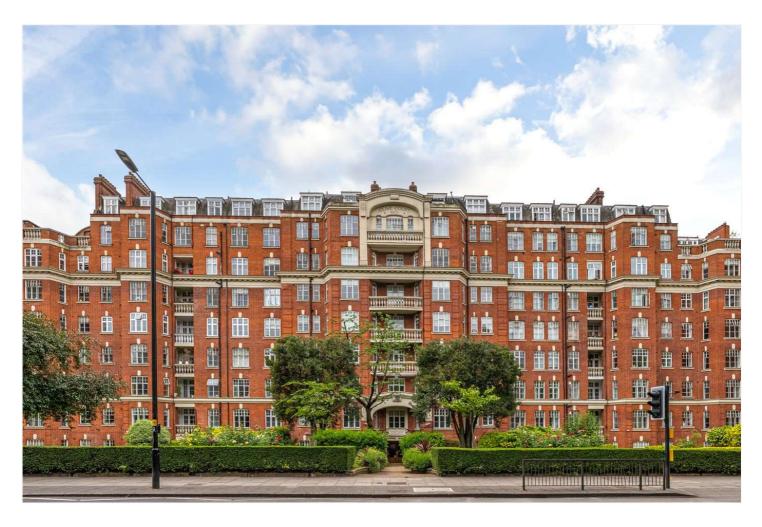

## MAIDA VALE, W9 **£750,000 LEASEHOLD**

A bright well-proportioned two double bedroom fifth floor apartment offering a wealth of natural light, set within this desirable purpose-built block with 24-hour porterage and a lift. The apartment needs some updating, offers spacious accommodation with two large double bedrooms, bathroom, shower room, kitchen, separate Dining area and a large reception room with access to a balcony. Clive Court is situated nearby to all the local amenities offered by this fashionable area including the boutique shops, cafes in Clifton Road (Approximately 0.3 Miles), the famous Regents Canal and the underground (approximately 0.4 Miles) at Warwick Avenue (Bakerloo line).