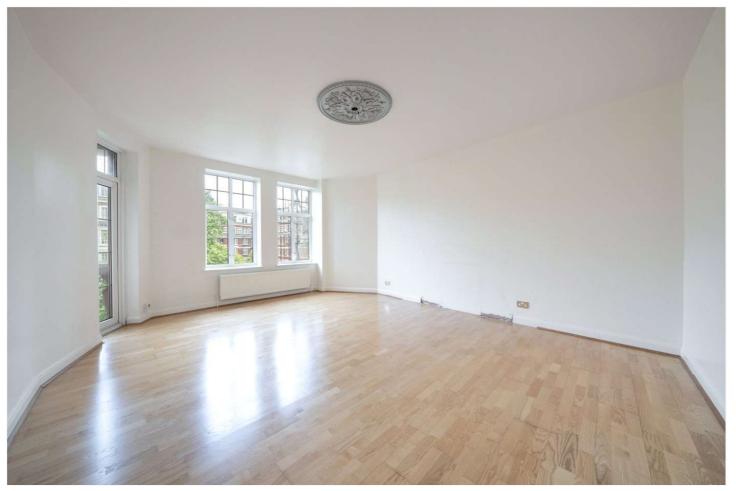

## MAIDA VALE, W9 **£750,000 LEASEHOLD**

A bright well-proportioned two double bedroom fifth floor apartment offering a wealth of natural light, set within this desirable purpose-built block with 24-hour porterage and a lift. The apartment needs some updating, offers spacious accommodation with two large double bedrooms, bathroom, shower room, kitchen, separate Dining area and a large reception room with access to a balcony. Clive Court is situated nearby to all the local amenities offered by this fashionable area including the boutique shops, cafes in Clifton Road (Approximately 0.3 Miles), the famous Regents Canal and the underground (approximately 0.4 Miles) at Warwick Avenue (Bakerloo line).