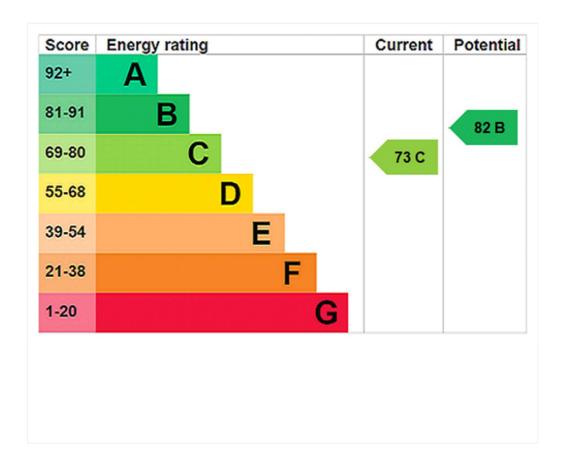

## Council Tax Band: F

Where no figures are shown, we have been unable to ascertain the information. All figures that are shown were correct at the time of printing.

Where no figures are shown, we have been unable to ascertain the information. All figures that are shown were correct at the time of printing.